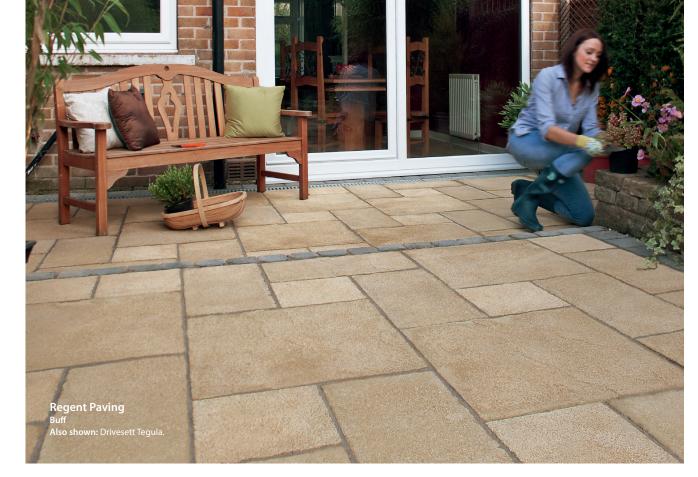

## **REGENT®**

Paving

## Traditional and practical riven look

Offering an attractive riven look at an affordable price, Regent paving is a hardwearing basic paving that offers a slightly more attractive look than basic utility products.