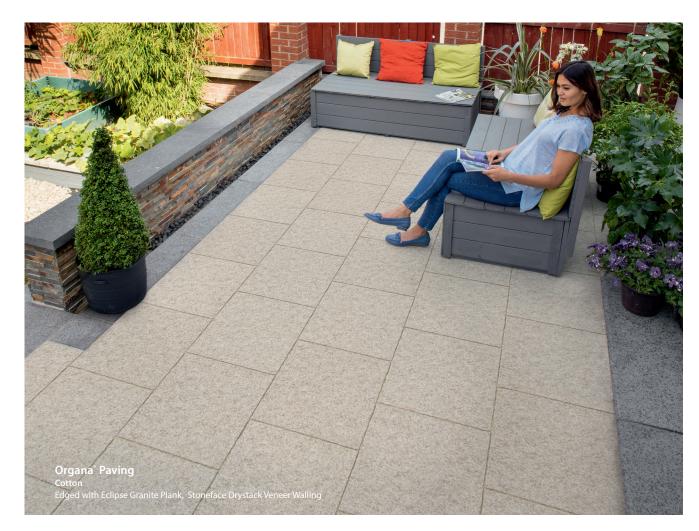

# **ORGANA®**

Paving

## Soft colour with a natural style

Inspired by nature and the great outdoors, this paving has an attractively riven surface finish designed to complement modern landscaping design. Available in a subtle colour palette ranging from light to dark cream, with a rich natural tone.

### Complete this look Steps p166, Walling p148, Borders p174