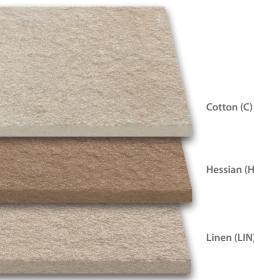

## Hessian (HES)

Linen (LIN)

## Soft colour with a natural style

Inspired by nature and the great outdoors, this paving has an attractively riven surface finish designed to complement modern landscaping design. Available in a subtle colour palette ranging from light to dark cream, with a rich natural tone.