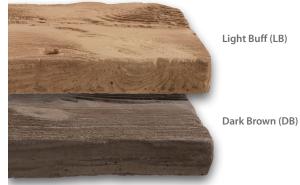

|                    | Sizes mm<br>(nominal) | No. items/<br>pack | No./m² | m²/pack | Colours | Order<br>Select |
|--------------------|-----------------------|--------------------|--------|---------|---------|-----------------|
| Woodstone Sleepers | 800 x 200 x 40        | 24                 | 6.3    | 3.8     | LB, DB  | <b>√</b> *      |