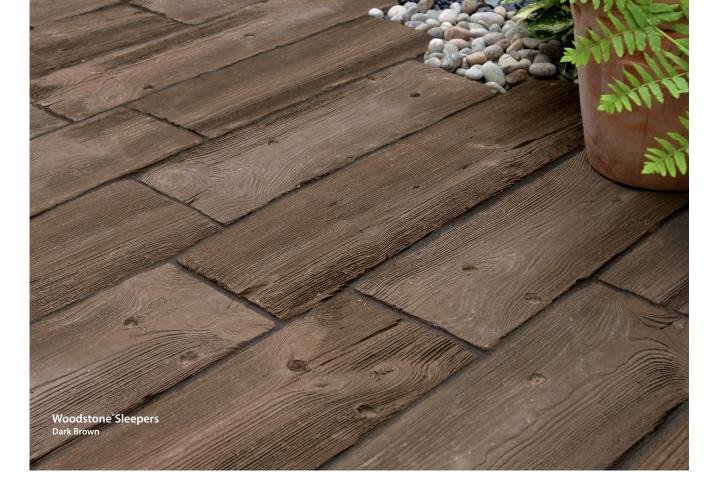

## **WOODSTONE®**

## Sleeper

## All the beauty of real wood replicated in durable concrete

Realistic looking sleepers combining all the aesthetic and textural advantages of wood, with the durability and practicality of concrete for reduced maintenance requirements.