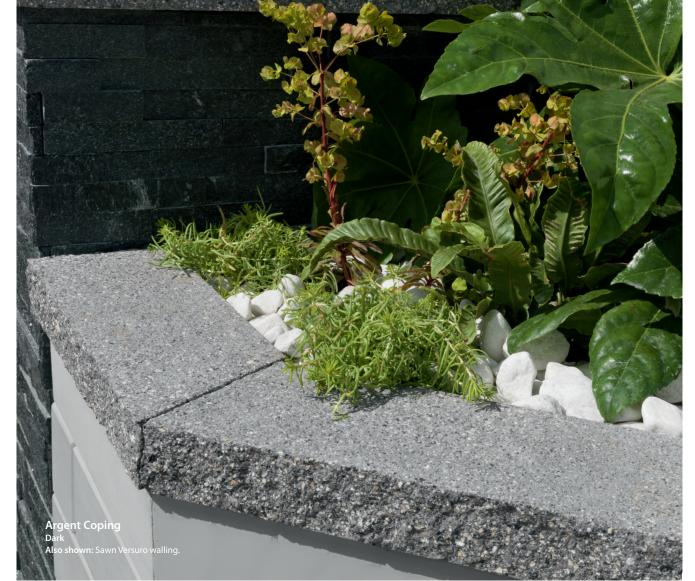

## **COPINGS & CAPS**

## Walling

| Sizes mm<br>(nominal) | No. items/<br>pack                                              | m<br>/pack                                                              | Colours                                                                                    | Order<br>Select                                                                                                                                                                      |  |  |  |  |
|-----------------------|-----------------------------------------------------------------|-------------------------------------------------------------------------|--------------------------------------------------------------------------------------------|--------------------------------------------------------------------------------------------------------------------------------------------------------------------------------------|--|--|--|--|
| Argent Coping         |                                                                 |                                                                         |                                                                                            |                                                                                                                                                                                      |  |  |  |  |
| 600 x 136 x 50        | 50                                                              | 30.5                                                                    | LT, DK                                                                                     | <b>√</b> *                                                                                                                                                                           |  |  |  |  |
| 600 x 272 x 50        | 25                                                              | 15.3                                                                    |                                                                                            |                                                                                                                                                                                      |  |  |  |  |
| Drivesett Coping      |                                                                 |                                                                         |                                                                                            |                                                                                                                                                                                      |  |  |  |  |
| 600 x 300 x 45        | 20                                                              | 6*                                                                      | TR                                                                                         | <b>√</b> *                                                                                                                                                                           |  |  |  |  |
| Heritage Coping       |                                                                 |                                                                         |                                                                                            |                                                                                                                                                                                      |  |  |  |  |
| 600 x 300 x 38        | 44                                                              | 34.2                                                                    | Y, OY                                                                                      | √*                                                                                                                                                                                   |  |  |  |  |
|                       | (nominal)<br>600 x 136 x 50<br>600 x 272 x 50<br>600 x 300 x 45 | (nominal) pack  600 x 136 x 50 50  600 x 272 x 50 25  600 x 300 x 45 20 | (nominal) pack /pack  600 x 136 x 50 50 30.5  600 x 272 x 50 25 15.3  600 x 300 x 45 20 6* | (nominal)         pack         /pack         Colours           600 x 136 x 50         50         30.5         LT, DK           600 x 272 x 50         25         15.3         LT, DK |  |  |  |  |