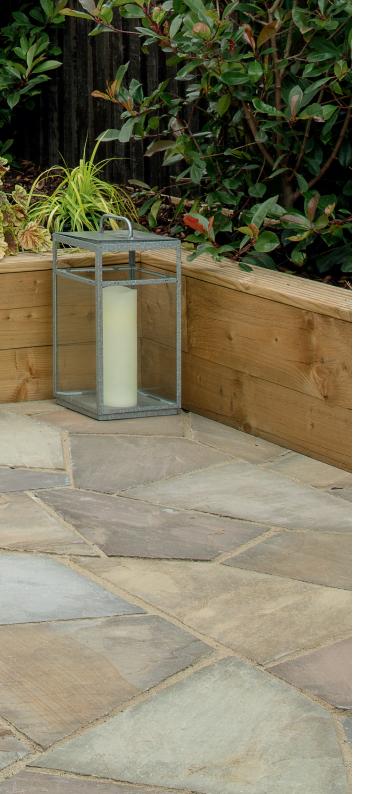

## A modern take on a traditional classic

With all the charm of Riven Harena, this extension to the range offers a next generation of 'crazy' paving. Creating a random looking natural stone patio design, that actually follows a set laying pattern for an easy but effective alternative design. See marshalls.co.uk for a selection of laying patterns.

## RIVEN HARENA **KALEIDOSCOPE**

**Ethically Sourced Sandstone** 

**Autumn Bronze** Multi (ABM)

Silver Birch Multi (SBM)