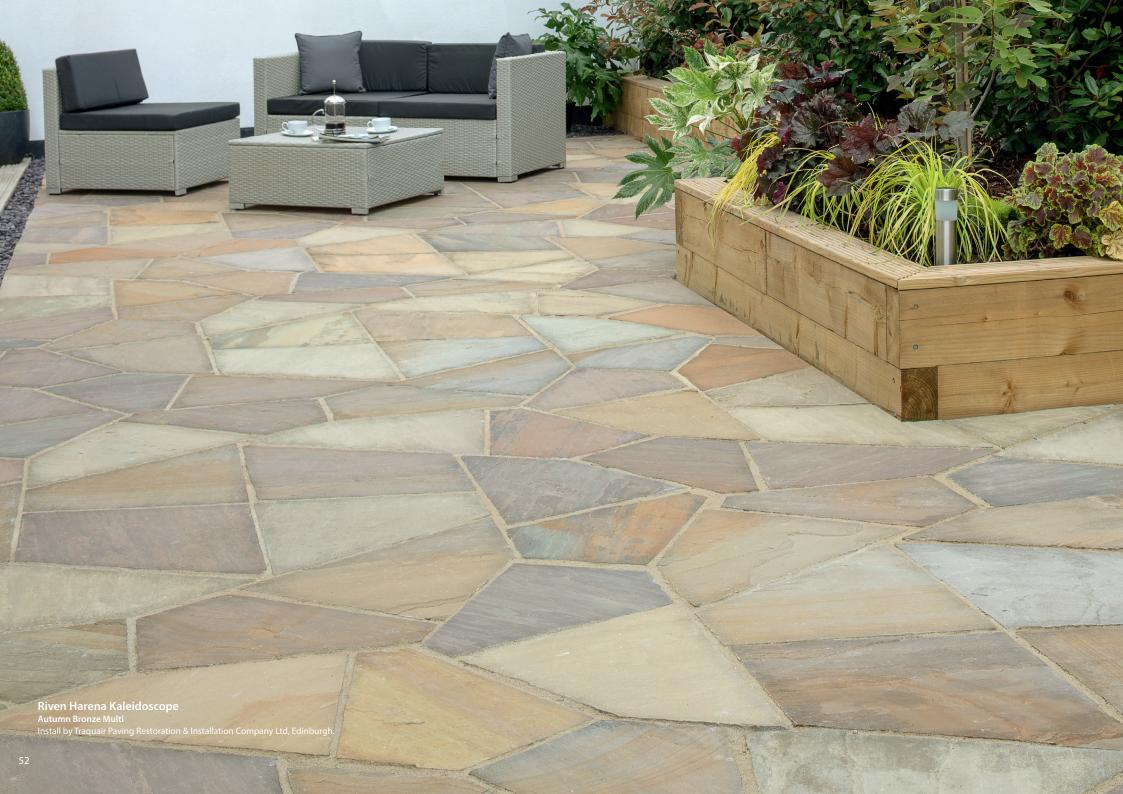

## A modern take on a traditional classic

With all the charm of Riven Harena, this extension to the range offers a next generation of 'crazy' paving. Creating a random looking natural stone patio design, that actually follows a set laying pattern for an easy but effective alternative design. See marshalls.co.uk for a selection of laying patterns.

## RIVEN HARENA **KALEIDOSCOPE**

**Ethically Sourced Sandstone** 

**Autumn Bronze** Multi (ABM)

Silver Birch Multi (SBM)

| Kaleidoscope<br>Paving Pack*                       | Size mm<br>(nominal) | No. item<br>/pack                     | m²/pack | Colours    | Order<br>Select |
|----------------------------------------------------|----------------------|---------------------------------------|---------|------------|-----------------|
| Riven Harena -<br>Kaleidoscope<br>Paving           | various x 22         | 16 per pattern<br>4 patterns/<br>pack | 10.64   | ABM<br>SBM | <b>√</b> **     |
| Riven Harena -<br>Kaleidoscope<br>Squaring Off Kit | various x 22         | 10                                    | 1.15    |            |                 |