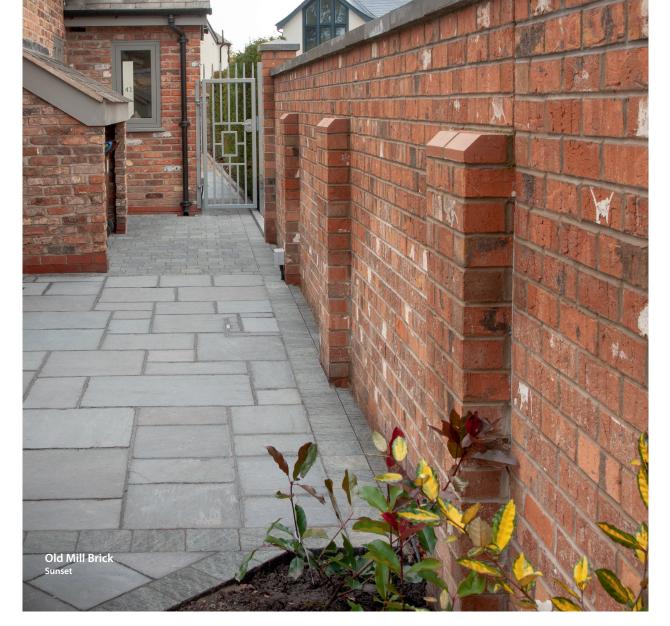

## OLD MILL® BRICK

Walling

Old Mill Brick, Sunset (SUN)

Faced on one side and one end.

|                | Size mm<br>(nominal) | No. items/<br>pack | No. /m² | m²/pack* | Colour | Order<br>Select |
|----------------|----------------------|--------------------|---------|----------|--------|-----------------|
| Old Mill Brick | 215 x 102.5 x 65     | 452                | 59      | 7.7      | SUN    | √**             |

## Charming traditional handmade bricks

Recreating the timeless, warm look of quality crafted brickwork, Old Mill Brick offers the character and beauty found in historic handmade bricks. This authentic, vintage appearance has all the benefits of frost resistance and strength of modern brick.