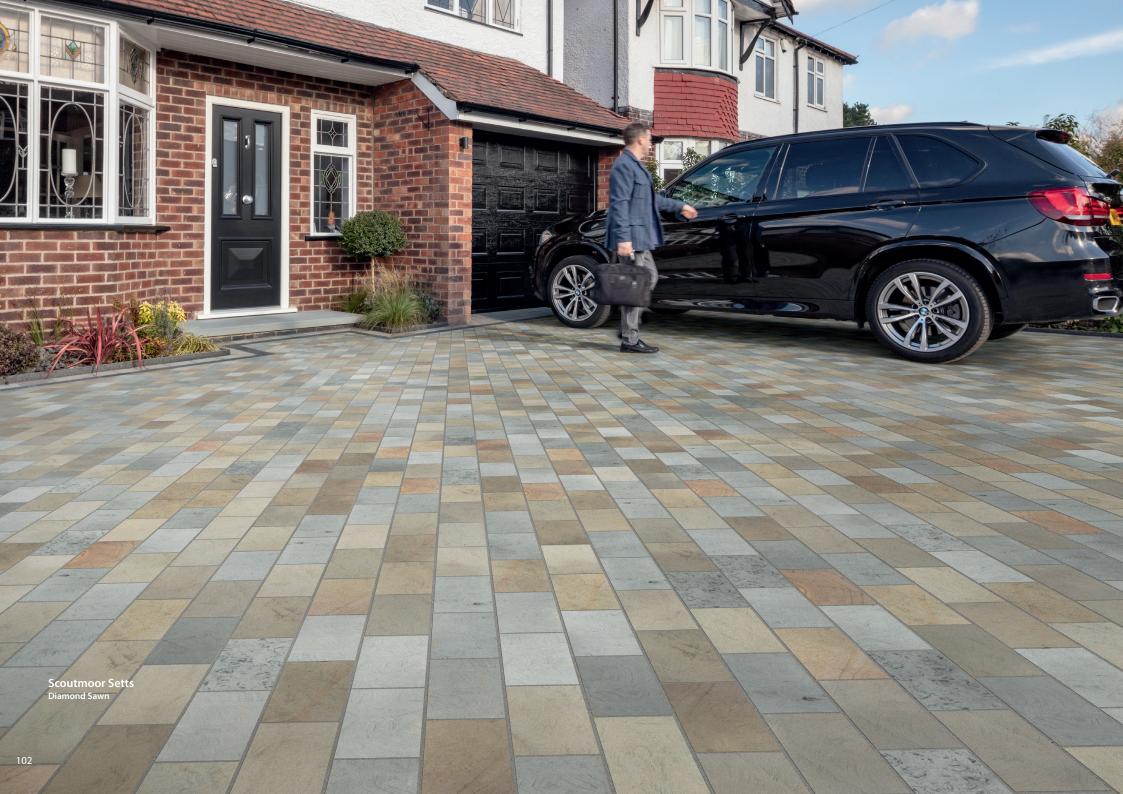

# SCOUTMOOR SETTS

Sawn Natural Stone

Diamond Sawn (DS)

### Marshalls exclusive Scoutmoor stone will be available in driveway setts from 2019.

Sourced from our very own quarry and manufactured at one of our many sites in Britain. This stunning, premium British Yorkstone features in many iconic and prestigious locations across the UK, including Trafalgar Square. Scoutmoor is predominantly blue/ grey in colour with sweeping variable brown bands.

|              | Sizes mm<br>(nominal) | No./m² | Colours | Order<br>Select |  |
|--------------|-----------------------|--------|---------|-----------------|--|
| Single Sizes | 200 x 100 x 50        | 7.20   | DS      | √*              |  |