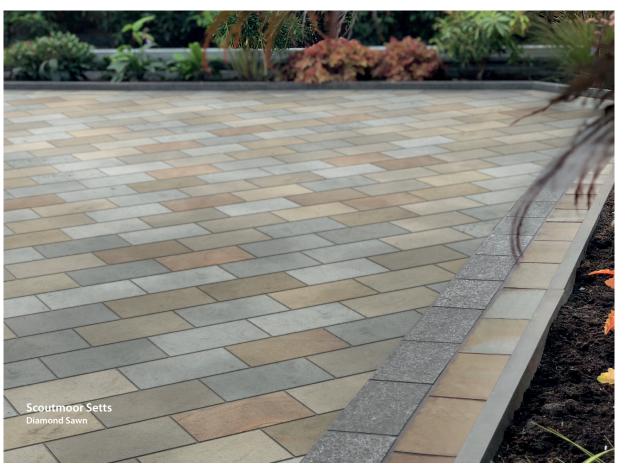

# SCOUTMOOR SETTS

Sawn Natural Stone

Diamond Sawn (DS)

### Marshalls exclusive Scoutmoor stone will be available in driveway setts from 2019.

Sourced from our very own quarry and manufactured at one of our many sites in Britain. This stunning, premium British Yorkstone features in many iconic and prestigious locations across the UK, including Trafalgar Square. Scoutmoor is predominantly blue/ grey in colour with sweeping variable brown bands.

|              | Sizes mm<br>(nominal) | No./m² | Colours | Order<br>Select |  |
|--------------|-----------------------|--------|---------|-----------------|--|
| Single Sizes | 200 x 100 x 50        | 7.20   | DS      | √*              |  |