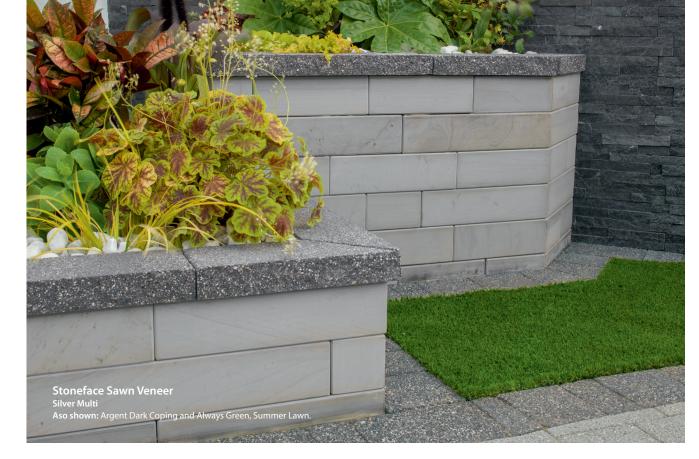

## Simple and striking contemporary elegance

These beautiful natural stone veneers have been designed to clad existing or purpose built flat walls, combining all the aesthetics of sawn stone walling with the ease of the Stoneface installation method. Hand selected for a consistently matched colour blend that coordinates perfectly with all Sawn Versuro paving.

## STONEFACE<sup>®</sup> SAWN VENEER

## Walling

Caramel Cream Multi (CCM)

Autumn Bronze Multi (ABM)

Silver Multi (SM)

G

0

STONEFACE® TEXTURED & STONEFACE® SAWN VENEER

Paving p20, Borders p174, Coping p172, Bespoke p170