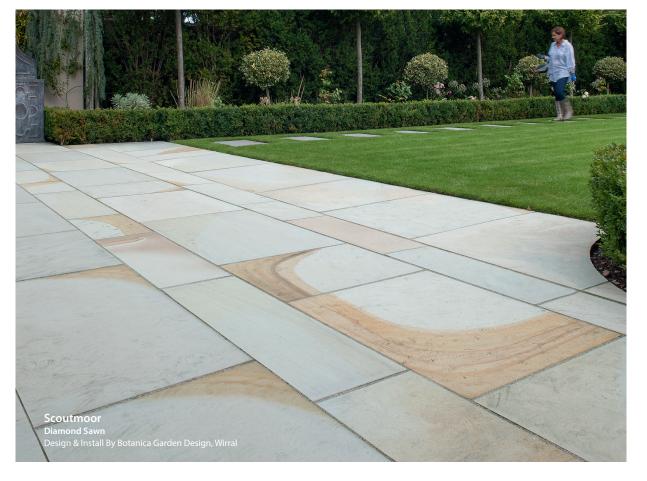

# **SCOUTMOOR**

## Exclusive and Iconic British Yorkstone

Exclusive to Marshalls, sourced from our very own quarry and manufactured at one of our many sites in Britain. This stunning, premium British Yorkstone features in many iconic and prestigious locations across the UK, including Trafalgar Square. Scoutmoor is predominantly blue/grey in colour with sweeping variable brown bands and is available in two finishes; smooth diamond sawn or rustic, with a lightly flamed surface texture for a more traditional reclaimed stone look.