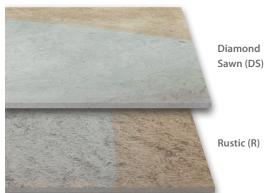

## Exclusive and Iconic British Yorkstone

Exclusive to Marshalls, sourced from our very own quarry and manufactured at one of our many sites in Britain. This stunning, premium British Yorkstone features in many iconic and prestigious locations across the UK, including Trafalgar Square. Scoutmoor is predominantly blue/grey in colour with sweeping variable brown bands and is available in two finishes; smooth diamond sawn or rustic, with a lightly flamed surface texture for a more traditional reclaimed stone look.