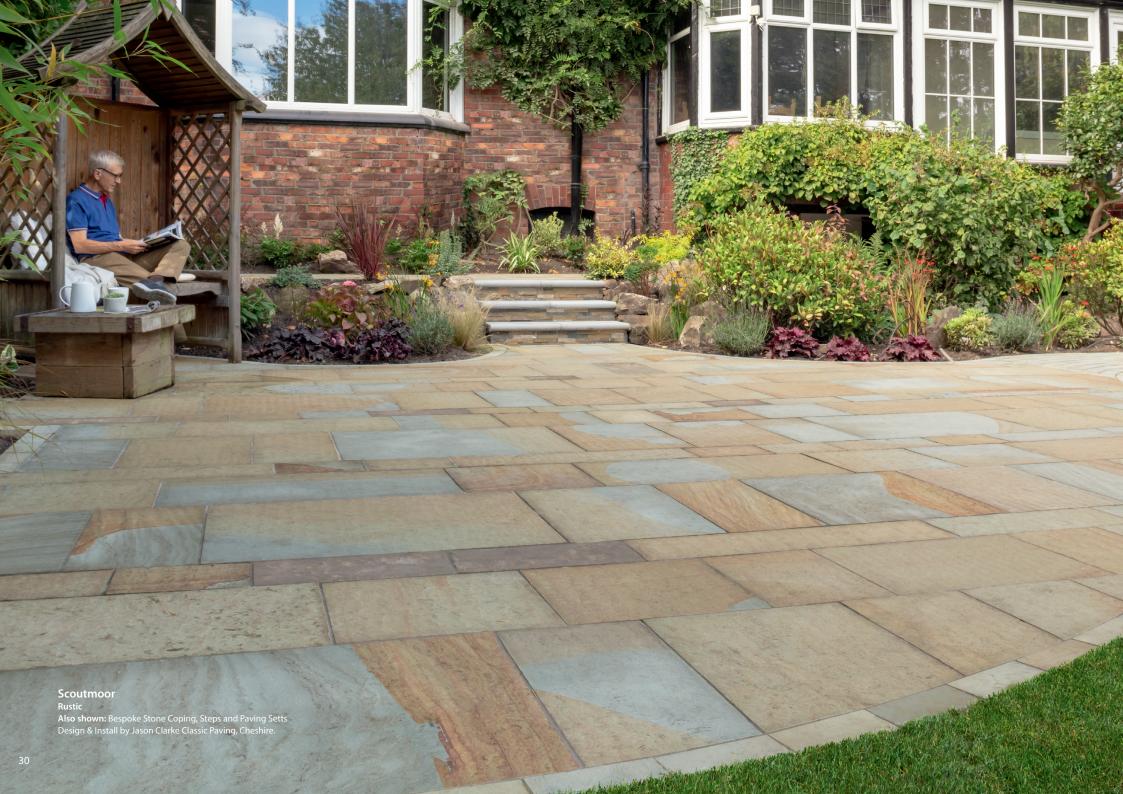

# **SCOUTMOOR**

## Exclusive and Iconic British Yorkstone

Exclusive to Marshalls, sourced from our very own quarry and manufactured at one of our many sites in Britain. This stunning, premium British Yorkstone features in many iconic and prestigious locations across the UK, including Trafalgar Square. Scoutmoor is predominantly blue/grey in colour with sweeping variable brown bands and is available in two finishes; smooth diamond sawn or rustic, with a lightly flamed surface texture for a more traditional reclaimed stone look.