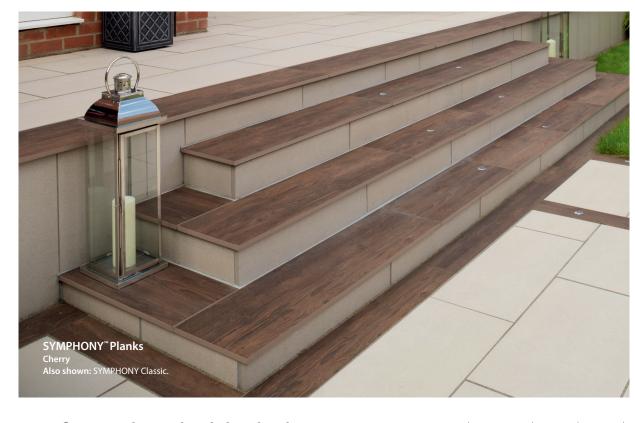

## SYMPHONY™ PLANKS

#### Complete this look

Steps p166, Walling p148, Borders p174