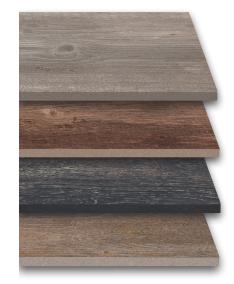

## SYMPHONY™ PLANKS

### NEW SIZE

### **Vitrified Paving**



Birch (SBI)

Cherry (SCH)

Char (SCA)

Oak (SO)

# A soft wooden plank look, that's serious about low maintenance

All the aesthetic benefits of wood planking with none of the associated performance issues, Symphony Plank Paving will not rot or splinter. Excellent anti-slip performance, and reduced opportunities for moss and algae growth offer a long lasting, attractive and natural solution that is now available in two sizes.

| Vitrified<br>Paving         | Sizes mm<br>(nominal) | Quantity<br>(per pack) | m²/pack<br>(per pack) | Colours                 | Order<br>Select |
|-----------------------------|-----------------------|------------------------|-----------------------|-------------------------|-----------------|
| Single<br>Size<br>Pack      | 1200 x 300 x 20       | 48