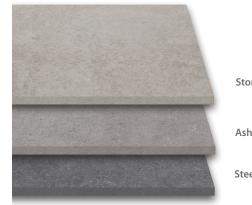

## SYMPHONY™ **NEW** URBAN

**Vitrified Paving** 

Stone (SSN)

Ash (SA)

Steel (SSL)

Urban guarantees to provide a wow factor wherever it is used.

|            | Sizes mm<br>(nominal) | No. items/<br>pack | No./m² | m²/pack | Colours          | Order<br>Select |
|------------|-----------------------|--------------------|--------|---------|------------------|-----------------|
| Full Packs | 800 x 800 x 20        | 26                 | 1.6    | 16.64   | SSN<br>SA<br>SSL | <b>√</b> *      |