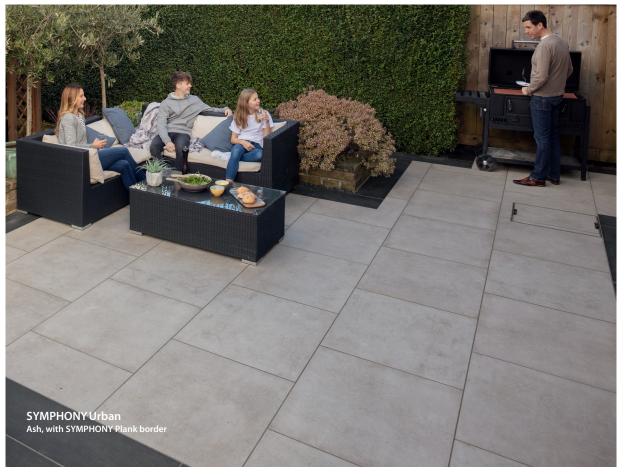

## SYMPHONY™ **NEW** URBAN

**Vitrified Paving** 

Stone (SSN)

Ash (SA)

Steel (SSL)

## A new collection of contemporary vitrified products

The Symphony Urban range is designed to create an industrial and contemporary look, marrying modern design and sizes alongside the benefits of our classic vitrified paving.

Urban guarantees to provide a wow factor wherever it is used.

|            | Sizes mm<br>(nominal) | No. items/<br>pack | No./m² | m²/pack | Colours          | Order<br>Select |
|------------|-----------------------|--------------------|--------|---------|------------------|-----------------|
| Full Packs | 800 x 800 x 20        | 26                 | 1.6    | 16.64   | SSN<br>SA<br>SSL | <b>√</b> *      |