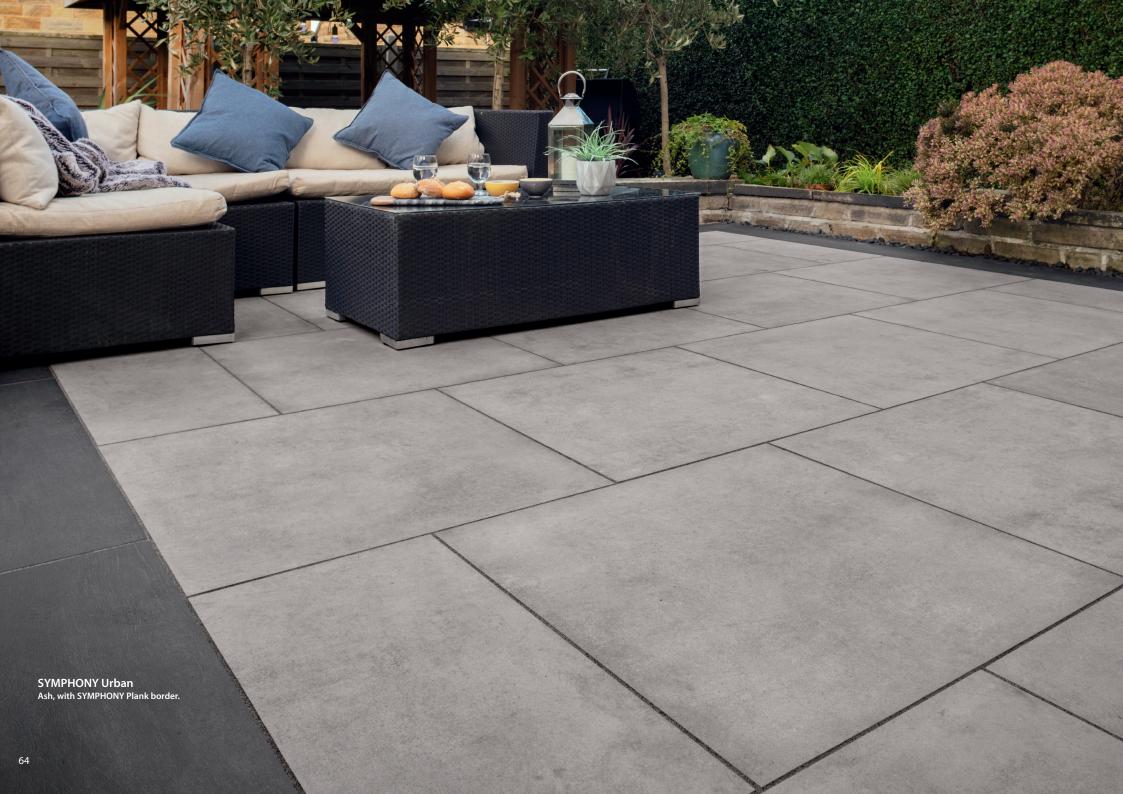

## SYMPHONY™ **NEW** URBAN

**Vitrified Paving** 

Stone (SSN)

Ash (SA)

Steel (SSL)

## A new collection of contemporary vitrified products

The Symphony Urban range is designed to create an industrial and contemporary look, marrying modern design and sizes alongside the benefits of our classic vitrified paving.

Urban guarantees to provide a wow factor wherever it is used.

|            | Sizes mm<br>(nominal) | No. items/<br>pack | No./m² | m²/pack | Colours          | Order<br>Select |
|------------|-----------------------|--------------------|--------|---------|------------------|-----------------|
| Full Packs | 800 x 800 x 20        | 26                 | 1.6    | 16.64   | SSN<br>SA<br>SSL | <b>√</b> *      |