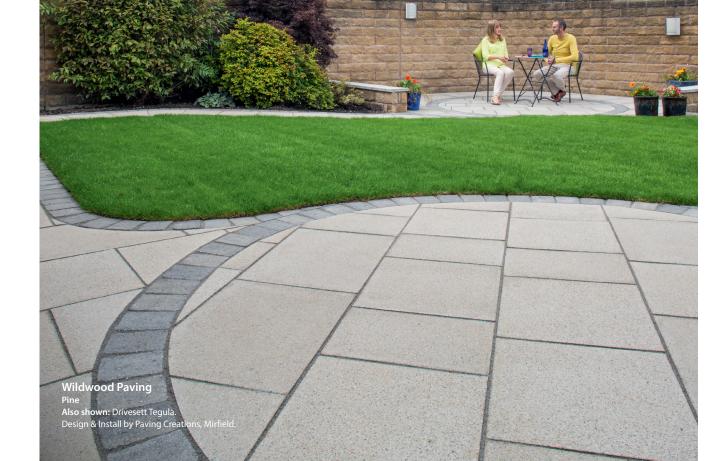

## WILDWOOD®

## **Paving**

## Distinctive terrazzo finish

Softly textured yet hardwearing with distinctive exposed natural stone aggregates, available in two attractive and natural shades. Wildwood provides a lightly polished terrazzo look, offering excellent anti-slip performance.