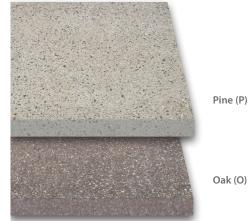

## Distinctive terrazzo finish

Softly textured yet hardwearing with distinctive exposed natural stone aggregates, available in two attractive and natural shades. Wildwood provides a lightly polished terrazzo look, offering excellent anti-slip performance.

|            | iizes mm<br>nominal) | No. items/<br>pack | No./m² | m²/pack | Colours | Order<br>Select |  |
|------------|----------------------|--------------------|--------|---------|---------|-----------------|--|
| A50        | 0 x 600 x 35         | 30                 | 3.7    | 8.1     | Р       | <b>√</b> *      |  |
| Paving 450 | 0 x 450 x 35         | 60                 | 4.9    | 12.15   | 0       |                 |  |