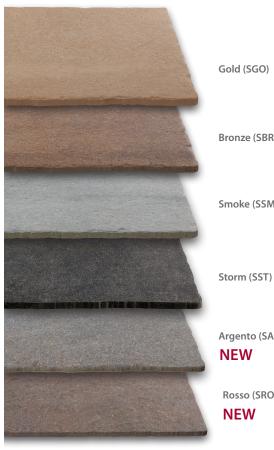

| Vitrified              | Sizes mm       | Quantity   | m²/pack    | Colours                               | Order      |
|------------------------|----------------|------------|------------|---------------------------------------|------------|
| Paving                 | (nominal)      | (per pack) | (per pack) |                                       | Select     |
| Single<br>Size<br>Pack | 800 x 400 x 20 | 48         | 15.36      | SGO<br>SBR<br>SSM<br>SST<br>SRO<br>SA | <b>√</b> * |

To simplify installation, the correct amount of jointing compound is provided on all full pack orders of Symphony products.

Bronze (SBR)

Smoke (SSM)

Argento (SA)

Rosso (SRO)