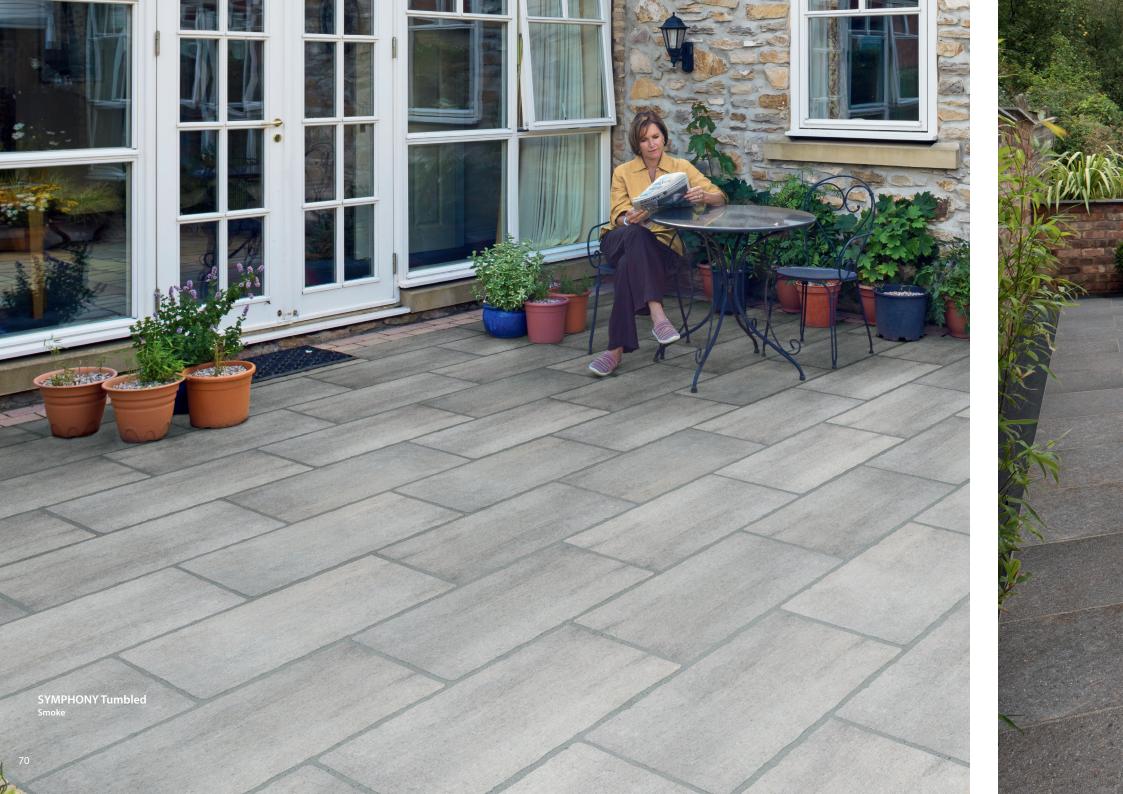

# SYMPHONY™ **TUMBLED**

### Vitrified Paving

## A softer, timeless look to your patio

Designed to create a natural and stylish finish together with all the benefits of lower water absorption, reduced staining and low maintenance, underpinned by outstanding performance. The single size flags feature a distressed edge to give an aged appearance and provide a softer timeless look to any project.

To simplify installation, the correct amount of jointing compound is provided on all full pack orders of Symphony products.

Bronze (SBR)

Smoke (SSM)

Argento (SA)

Rosso (SRO)