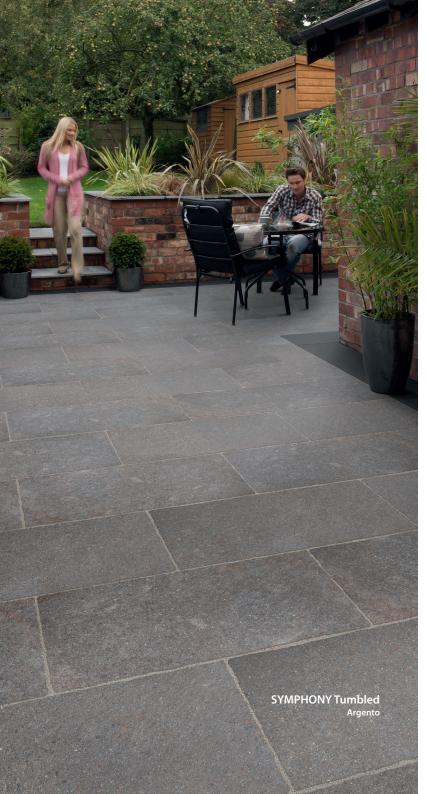

# SYMPHONY™ **TUMBLED**

### Vitrified Paving

## A softer, timeless look to your patio

Designed to create a natural and stylish finish together with all the benefits of lower water absorption, reduced staining and low maintenance, underpinned by outstanding performance. The single size flags feature a distressed edge to give an aged appearance and provide a softer timeless look to any project.

To simplify installation, the correct amount of jointing compound is provided on all full pack orders of Symphony products.

Bronze (SBR)

Smoke (SSM)

Argento (SA)

Rosso (SRO)