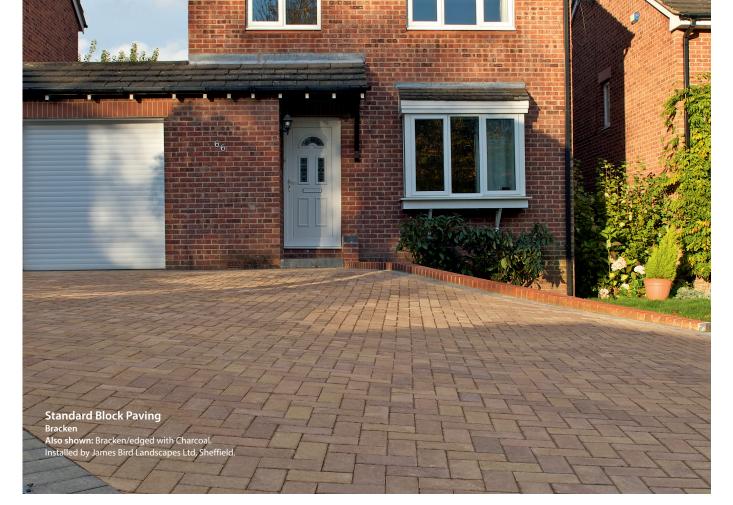

## STANDARD BLOCK PAVING

## Driveways

## A budget driveway solution

Budget block paving which offers a slightly more attractive, practical and longer lasting option than a resin or asphalt product. However, if you're looking for an alternative product of superior quality, take a look at Driveline 50, made with our exclusive 'Surface Performance Technology'.