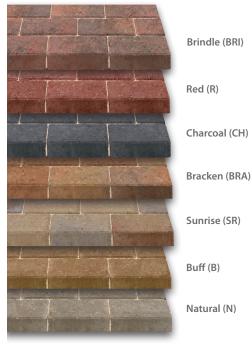

|                  | Sizes mm<br>(nominal) | No. items/<br>pack | No/m² | m²/<br>pack | Colours                               |
|------------------|-----------------------|--------------------|-------|-------------|---------------------------------------|
| Single Size Pack | 200 x 100 x 50        | 488                | 50    | 9.76        | BRI<br>R<br>CH<br>BRA<br>SR<br>B<br>N |