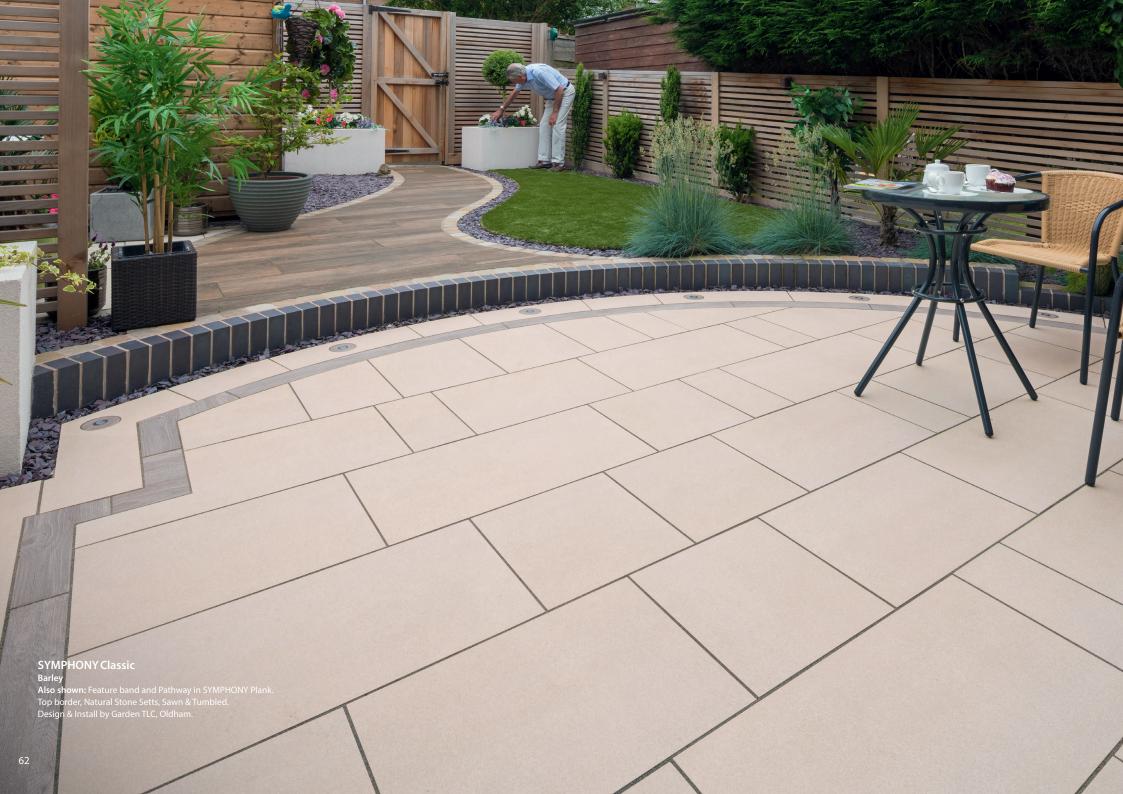

## The original vitrified paving collection

High fidelity production provides all the advantages of a low maintenance paving with eye-catching elegance and contemporary designs that feature aesthetic patterns and textures. The vitrified process ensures reduced water absorption, less staining and cleaning underpinned with tough long lasting performance.

| Vitrified<br>Paving    | Sizes mm<br>(nominal) | Quantity | m²/pack | Colours                            | Order<br>Select |
|------------------------|-----------------------|----------|---------|------------------------------------|-----------------|
| Single<br>Size<br>Pack | 600 x 600 x 20        | 64       | 23.04   | SBY, SB, SR, SG, SD, SBW, SBL, SBK | <b>√</b> *      |
|                        | 400 x 800 x 20        | 48