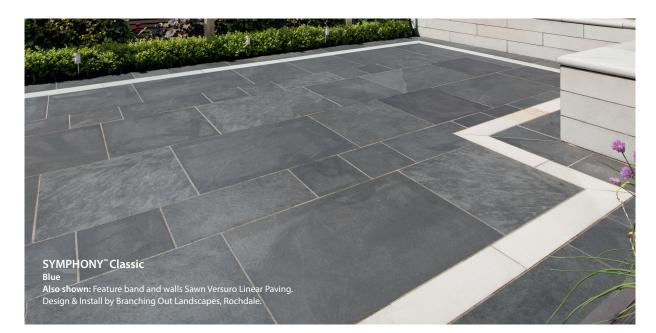

## The original vitrified paving collection

High fidelity production provides all the advantages of a low maintenance paving with eye-catching elegance and contemporary designs that feature aesthetic patterns and textures. The vitrified process ensures reduced water absorption, less staining and cleaning underpinned with tough long lasting performance.

| Vitrified<br>Paving    | Sizes mm<br>(nominal) | Quantity | m²/pack | Colours                            | Order<br>Select |
|------------------------|-----------------------|----------|---------|------------------------------------|-----------------|
| Single<br>Size<br>Pack | 600 x 600 x 20        | 64       | 23.04   | SBY, SB, SR, SG, SD, SBW, SBL, SBK | <b>√</b> *      |
|                        | 400 x 800 x 20        | 48