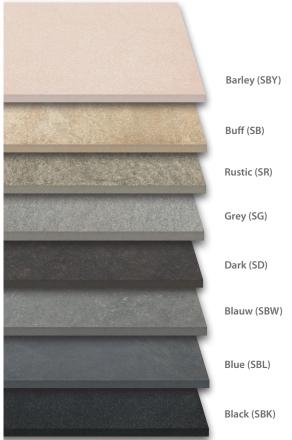

| Vitrified<br>Paving    | Sizes mm<br>(nominal) | Quantity | m²/pack | Colours                            | Order<br>Select |
|------------------------|-----------------------|----------|---------|------------------------------------|-----------------|
| Single<br>Size<br>Pack | 600 x 600 x 20        | 64       | 23.04   | SBY, SB, SR, SG, SD, SBW, SBL, SBK | <b>√</b> *      |
|                        | 400 x 800 x 20        | 48       | 15.36   | SBY, SB, SR, SBK                   |                 |
|                        | 800 x 800 x 20        | 26       | 16.64   | SB, SG,SBK                         |                 |
|                        | 600 x 1200 x 20       | 26       | 18.72   | SBY, SBW, SBL, SD                  |                 |