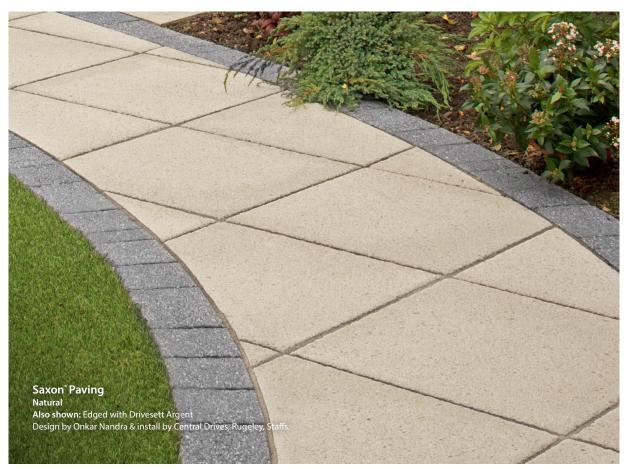

## A trusted favourite for everyday living

Saxon has a distinctive textured finish, providing a practical, non-slip surface popular with families for safety and performance. Matching edges are available to achieve an attractive and coordinated end result.