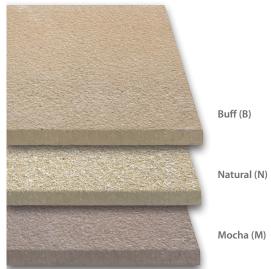

|        | Sizes mm<br>(nominal) | No. items/<br>pack | No./m² | m²/pack | Colours     | Order<br>Select |
|--------|-----------------------|--------------------|--------|---------|-------------|-----------------|
| Paving | 600 x 600 x 35        | 30                 | 2.8    | 10.8    | B<br>N<br>M | <b>√</b> **     |
|        | 600 x 300 x 35        | 30                 | 5.6    | 5.4     |             |                 |
|        | 450 x 450 x 35        | 60                 | 4.9    | 12.2    |             |                 |
|        | 300 x 300 x 35        | 60                 | 11.1   | 5.4     |             |                 |