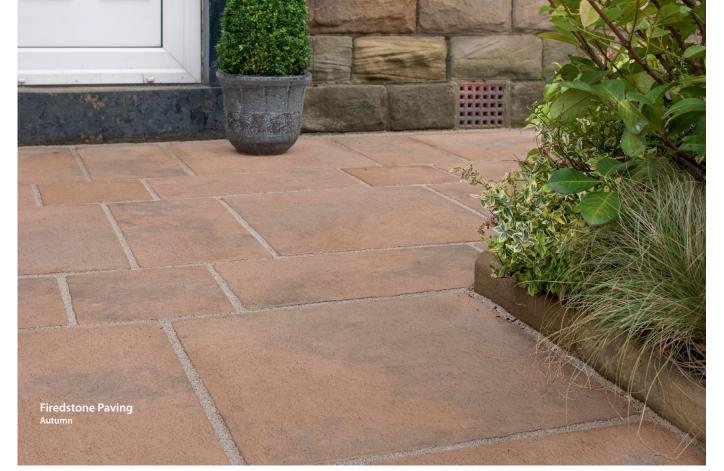

## Traditional style in a range of colours

Stylish and versatile paving, moulded from original flame treated and hand crafted flagstones. With an attractive colour palette and a light, tactile texture, Firedstone is designed to brighten and enhance even the shadiest of garden spaces.