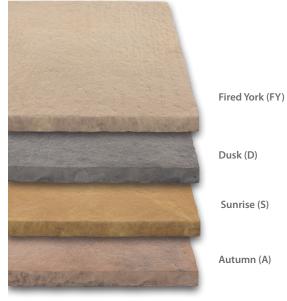

|                        | Sizes mm<br>(nominal) | No. items<br>per pack | No./m² | m²/pack | Colours           | Order<br>Select |
|------------------------|-----------------------|-----------------------|--------|---------|-------------------|-----------------|
| Single<br>Size<br>Pack | 600 x 600 x 38        | 22                    | 2.8    | 7.9     | FY<br>D<br>S<br>A |                 |
|                        | 600 x 300 x 38        | 44                    | 5.6    | 7.9     |                   |                 |
|                        | 300 x 300 x 38        | 44                    | 11.1   | 4.0     |                   | <b>√</b> *      |
| 5m²<br>Project<br>Pack | 600 x 600 x 38        | 8                     |        | 5       | FY                |                 |
|                        | 600 x 300 x 38        | 10                    |        |         | D S               |                 |
|                        | 300 x 300 x 38        | 4                     |        |         | Ā                 |                 |