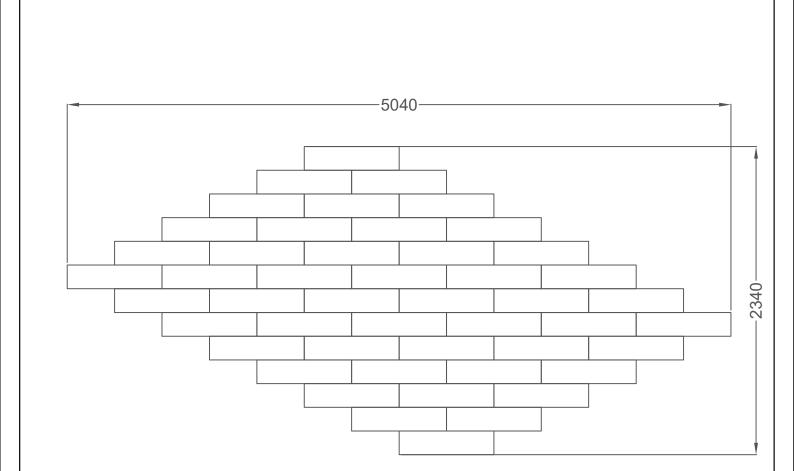

## Stretcher course

COPYRIGHT MARSHALLS

Suggested layout using: 1200 x 300 module paving - 48 no. Approx paved area - 17.28 sqm