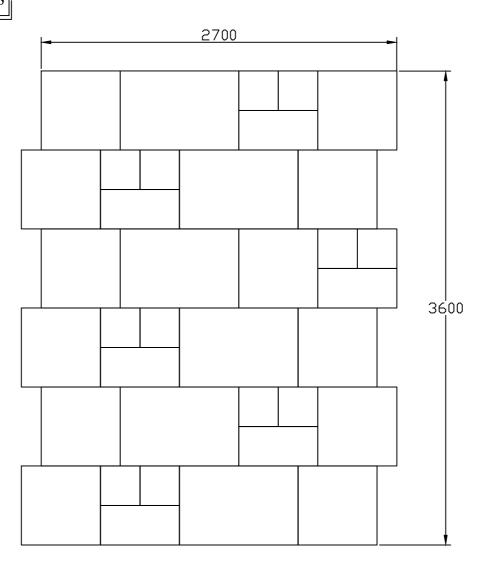

## COPYRIGHT MARSHALLS

Suggested layout using:

A - 900 x 600 module paving - 6no.

B - 600 x 600 module paving - 12no.

C - 600 x 300 module paving - 6no.

D - 300 x 300 module paving - 12no.

Approx. Pack size = 9.7sq m (9.95sq m inc. joints)

This layout is suitable for: Coach House Paving

## Note:

All dimensions are approximate.
Please allow for product tolerances and joint widths.
An additional allowance is normally required for cutting purposes depending on the complexity of the pattern and overall layout of the area.