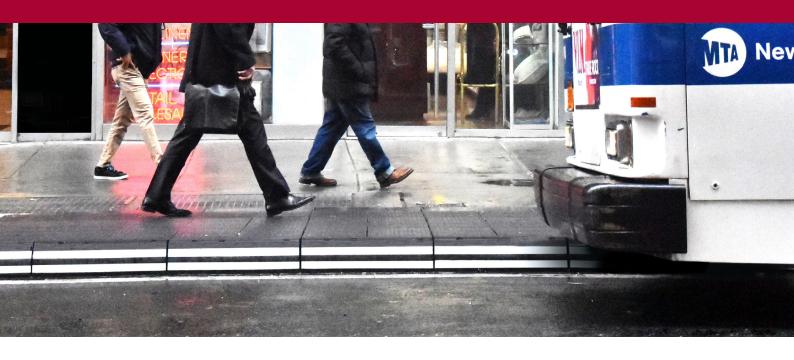

# Modular system to improve accessibility in the streets.

1 Main Module w: 350 mm l: 350 mm h: 180 mm

□ 10,7 kg□ 8,98 kg of CO₂ equiv/u

Main Module with hinge w: 350 mm

w: 350 mm l: 367 mm h: 180 mm

11,8 kg
9,82 kg of
CO<sub>2</sub> equiv/u

3 Front kerbs w: 139 mm l: 700 mm h: 180 mm

9 kg
10,73 kg of
CO<sub>2</sub> equiv/u

4 Right & left kerbs w: 139 mm

w: 139 mm l: 839 mm h: 180 mm

☐ 10 kg☐ 11,63 kg of CO₂ equiv/u

5 Ramp to the pavement

w: 700 mm l: 506 mm h: 40 mm

18,4 kg
31,46 kg of
CO<sub>2</sub> equiv/u

Ramp to the road

w: variable measure l: variable measure

Variable weight