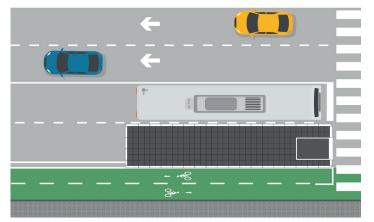

## Vectorial® system configurations.

BOARDING BULB STOP 12 m BUS (12,87 m x 3 m).

SHARED CYCLE TRACK BOARDER 12 m BUS (17,5 m x 3 m).

FLOATING ISLAND BOARDER 12 m BUS (12,87 m x 2,72 m).

BIKE LANE BOARDER WITH ACCESS BRIDGE 12 m BUS (12,87 m x 4,4 m).