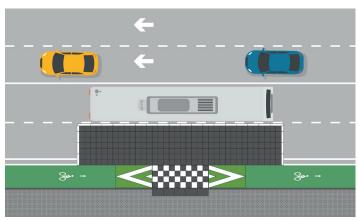

## Vectorial® system configurations.

BOARDING BULB STOP 12 m BUS (12,87 m x 3 m).

SHARED CYCLE TRACK BOARDER 12 m BUS (17,5 m x 3 m).

FLOATING ISLAND BOARDER 12 m BUS (12,87 m x 2,72 m).

BIKE LANE BOARDER WITH ACCESS BRIDGE 12 m BUS (12,87 m x 4,4 m).