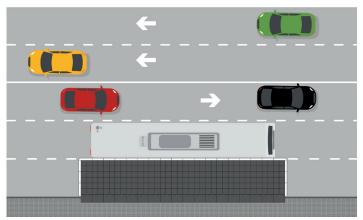

## Vectorial® system configurations.

BOARDING BULB STOP 12 m BUS (12,87 m x 3 m).

SHARED CYCLE TRACK BOARDER 12 m BUS (17,5 m x 3 m).

FLOATING ISLAND BOARDER 12 m BUS (12,87 m x 2,72 m).

BIKE LANE BOARDER WITH ACCESS BRIDGE 12 m BUS (12,87 m x 4,4 m).