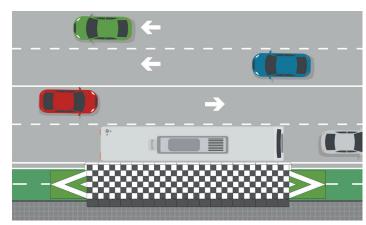

## Vectorial® system configurations.

BOARDING BULB STOP 12 m BUS (12,87 m x 3 m).

SHARED CYCLE TRACK BOARDER 12 m BUS (17,5 m x 3 m).

FLOATING ISLAND BOARDER 12 m BUS (12,87 m x 2,72 m).

BIKE LANE BOARDER WITH ACCESS BRIDGE 12 m BUS (12,87 m x 4,4 m).