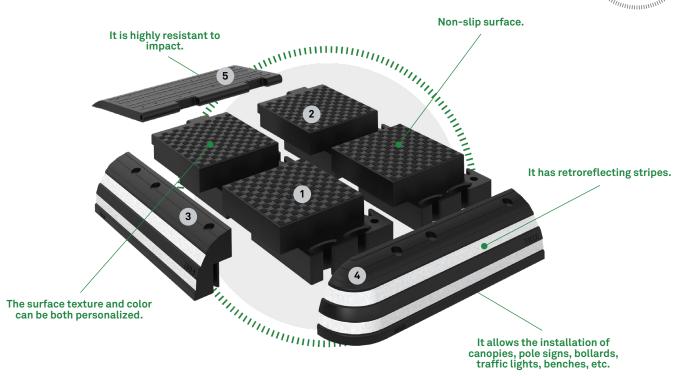

# Modular system to improve accessibility in the streets.

1 Main Module w: 350 mm l: 350 mm h: 180 mm

□ 10,7 kg□ 8,98 kg of CO₂ equiv/u

Main Module with hinge w: 350 mm

w: 350 mm l: 367 mm h: 180 mm

11,8 kg
9,82 kg of
CO<sub>2</sub> equiv/u

3 Front kerbs w: 139 mm l: 700 mm h: 180 mm

9 kg
10,73 kg of
CO<sub>2</sub> equiv/u

4 Right & left kerbs w: 139 mm

w: 139 mm l: 839 mm h: 180 mm

☐ 10 kg☐ 11,63 kg of CO₂ equiv/u

5 Ramp to the pavement

w: 700 mm l: 506 mm h: 40 mm

18,4 kg
31,46 kg of
CO<sub>2</sub> equiv/u

Ramp to the road

w: variable measure l: variable measure

Variable weight