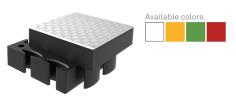

# Modular system to improve accessibility in the streets.

1 Main Module w: 350 mm l: 350 mm h: 180 mm

□ 10,7 kg□ 8,98 kg of CO₂ equiv/u

Main Module with hinge w: 350 mm

w: 350 mm l: 367 mm h: 180 mm

11,8 kg
9,82 kg of
CO<sub>2</sub> equiv/u

### **COLOR CUSTOMISATION**