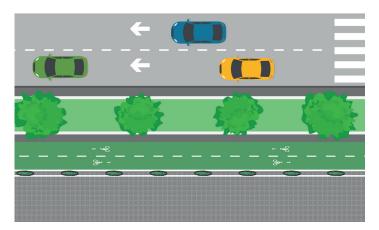

**BIKE LANE** 

Create a separation between bikes and car-traffic.

PEDESTRIAN PLAZA Easily creates pedestrian-only areas.