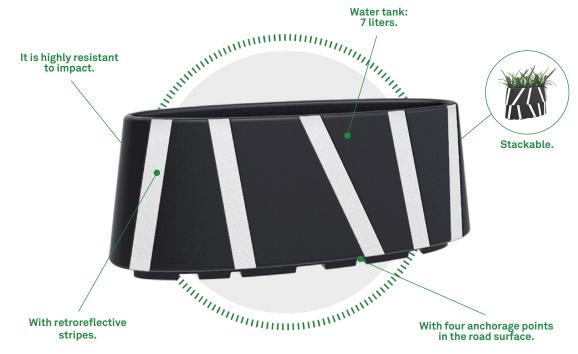

# Zebra® | Planter

Cycle lane separator.





## Individual planter

w: 300 mm l: 1000 mm h: 400 mm











l: 1000 mm h: 700 mm





## Zebra® | Planter configurations.



PEDESTRIAN AREA

Create a separation between bikes and pedestrians.



WIDENING OF THE SIDEWALKS AND NARROWING OF THE STREET AT INTERSECTIONS Easily creates safe intersections.



**BIKE LANE** 

Create a separation between bikes and car-traffic.



PEDESTRIAN PLAZA Easily creates pedestrian-only areas.

## Strip color customisation.



## Made in.

1st year of production. 2016

Designer.

Curro Claret

### Certificates.

"Design for all, good practice"



Ecolabels. DGQA

### Design registration.

003031186-0001

China

201630473011.1

Inapi Chile D.I. 8693

United States Design Patent US D857,550

United States Copyright VA 2-124-296