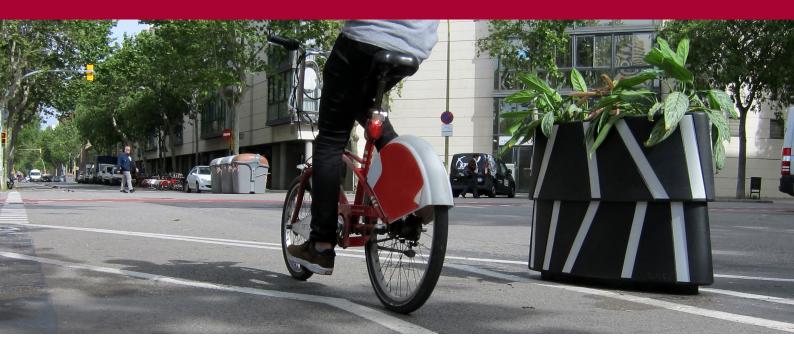

# Zebra® | Planter

Cycle lane separator.

**BIKE LANE** 

Create a separation between bikes and car-traffic.

PEDESTRIAN PLAZA Easily creates pedestrian-only areas.