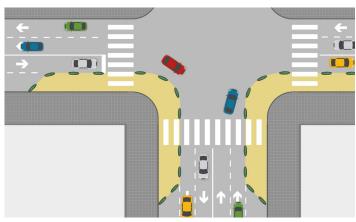

## Zebra® | Planter configurations.

PEDESTRIAN AREA

Create a separation between bikes and pedestrians.

WIDENING OF THE SIDEWALKS AND NARROWING OF THE STREET AT INTERSECTIONS Easily creates safe intersections.