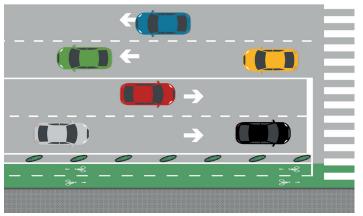

**BIKE LANE** 

Create a separation between bikes and car-traffic.

PEDESTRIAN PLAZA Easily creates pedestrian-only areas.