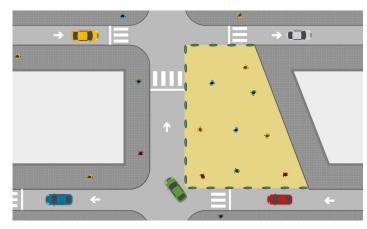

## Zebra® | Planter configurations.

PEDESTRIAN AREA

Create a separation between bikes and pedestrians.

WIDENING OF THE SIDEWALKS AND NARROWING OF THE STREET AT INTERSECTIONS Easily creates safe intersections.