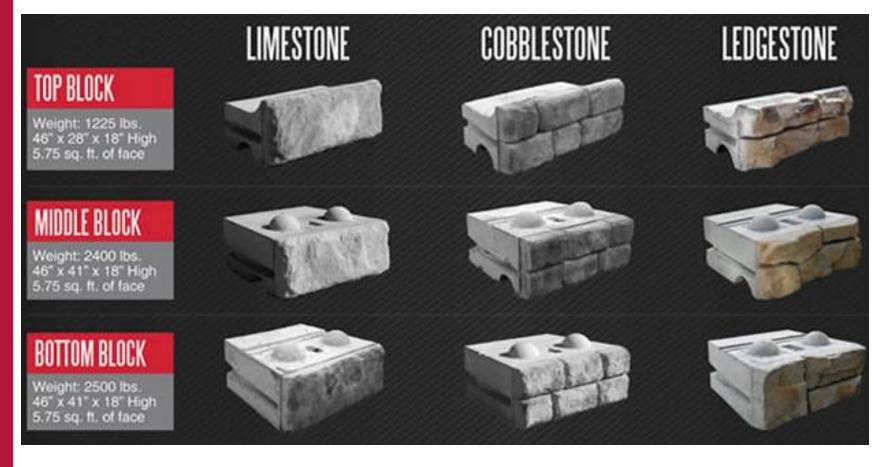

wall structure
- Modular interlocking precast blocks
- Aesthetically pleasing finish to visible faces
- Variants including
  - Flood defence walls
  - Freestanding walls
  - Security barrier
  - Positive Connection (PC) System
- Fully designed & indemnified system



# Approvals and Support

- CE Marked
- British Board of Agrément (BBA) Approval
- Hapas Approval 15/H235
- Network Rail Approved Product
- PAS68 V/7500/48/90: 1.6:1.0
- Fully BIM modelled (BIM Store)
- £5m indemnity on designs









## Design Services

#### Full design service offered

- Structural calculations
- Wall Sketchers
- Summary of Blocks
- CAD blocks / drawings
- BIM library
- Tekla and Revit on request
- Free Downloadable Software (FINE)







#### Redi-Rock Faces

### Limestone/Cobblestone/Ledgestone Finishes