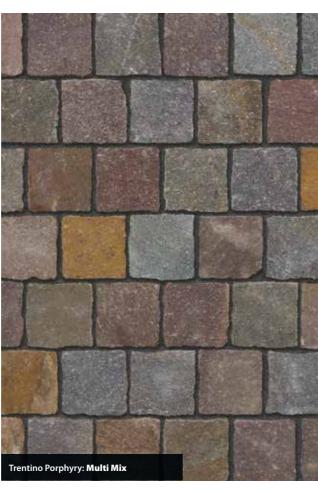

tandards in the UK and are all CE marked in accordance with the latest legislation. Porphyry is extremely hard wearing, strong and durable as a landscaping material.



| TECHNICAL DATA       |                        |                               |
|----------------------|------------------------|-------------------------------|
| DENSITY              | 2550 kg/m <sup>3</sup> | Mean value to EN 1936 : 2006  |
| WATER<br>ABSORPTION  | 0.9                    | Mean value to EN 13755 : 2008 |
| FLEXURAL<br>STRENGTH | 23.1                   | Mean value to EN 12372 : 2006 |

| ETHICAL RISK SCORE |
|--------------------|
| OUR SCORE: 3.9     |
| CLUSTER SCORE: 3.1 |
|                    |
| CLUSTER OUR SCORE  |

#### FOR FURTHER INFORMATION ON THE ERI, PLEASE VISIT WWW.MARSHALLS.CO.UK/ERI









NATURAL STONE | GRANITE COLLECTION ITALIAN | GRANITE COLLECTION

## **INSPIRATIONS**

### **CREATE** SOMETHING UNIQUE WITH GRANITE BLENDS



The Marshalls granite portfolio lends opportunity for design creativity with a selection of colours, textures and finishes. Patterns and colour variations can be used to break up large spaces or to add further depth to the perimeter of a landscape.

Adding small areas of buffs, reds or browns into a landscape adds an engaging warmth to even the most sophisticated spaces. Alternatively, using bold splashes of colour can complement adjacent architecture or reinforce the branding of a location.

Using the granites in the brochure, we have hand selected mixes to inspire you for your next project.















Marshalls plc Landscape House Lowfield