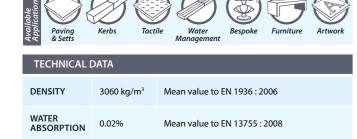

Quarried and produced in Europe to ISO9001 quality assurance standards. All Marshalls Granites are fully tested to the appropriate standards in the UK and are all

| strong and durab                           |       |         | 5                   | anites are g | generally nai | a w |
|--------------------------------------------|-------|---------|---------------------|--------------|---------------|-----|
| Available Applications Paving Paving Setts | Kerbs | Tactile | Water<br>Management | Bespoke      | Furniture     | Ar  |

| TECHNICAL DATA       |            |                               |  |
|----------------------|------------|-------------------------------|--|
| DENSITY              | 2627 kg/m³ | Mean value to EN 1936 : 2006  |  |
| WATER<br>ABSORPTION  | 0.27%      | Mean value to EN 13755 : 2008 |  |
| FLEXURAL<br>STRENGTH | 14.5 Mpa   | Mean value to EN 12372 : 2006 |  |