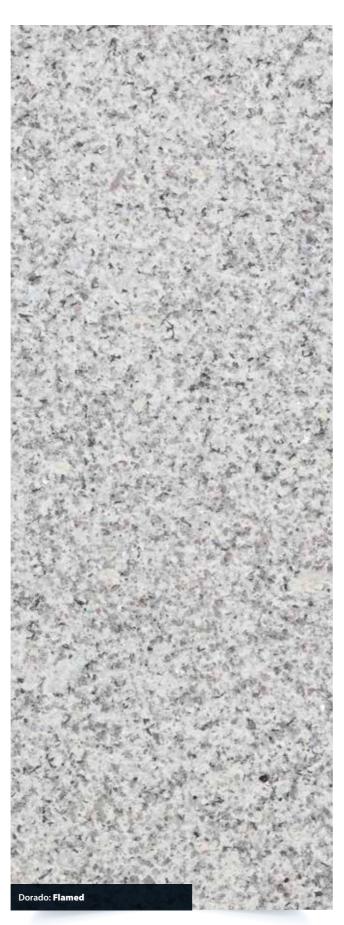

## **DORADO**

#### **DORADO** GRANITE

Predominantly light to mid grey, this stone is available in a flamed, blasted and polished finish. Suited for all product areas such as paving, setts, kerbs, tactile, steps, water management, street furniture or other bespoke specialised masonry items such as veneers for planters or furniture

Quarried and produced in Europe to ISO9001 quality assurance standards. All Marshalls Granites are fully tested to the appropriate standards in the UK and are all CE marked in accordance with the latest legislation. Granites are generally hard wearing, strong and durable landscaping materials.