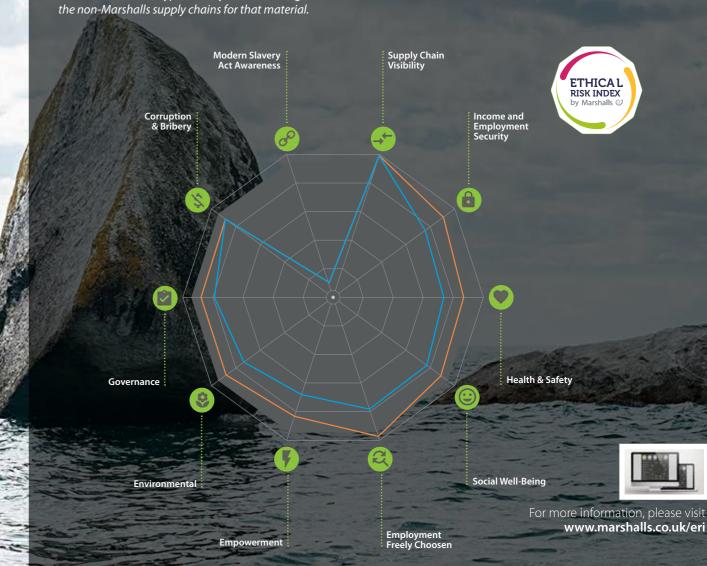

#### THE ETHICAL RISK INDEX

The Marshalls Ethical Risk Index (ERI) is the next step on the journey toward full supply chain transparency in the Natural Stone sector. Using a bespoke framework built on independent audits, customers are given a genuine insight into the multi-dimensional ethical challenges facing stone procurers; with the aim of apprising users of potential issues and with a clear rating system to allow for more informed decision making.

#### MARSHALLS ETHICAL RISK INDEX

Scoring the ERI begins with an analysis at the Country-level, utilising various publicly available NGO-driven frameworks. From this, independent auditors, engaged to examine Marshalls supply chain, establish a baseline expectation of the cultural paradigm in that country. They can then delve into the supply chain and assess Marshalls' stone quarrying and processing operations; also contrasting it against the quarries and manufacturers supplying stone products to the wider stone industry. Thus the final ERI score for each stone type is always contrasted against the non-Marshalls supply chains for that material.

To illustrate the relative level of ethical risk, the Ethical Risk Index score is initially displayed using a basic Risk Indicator. This provides a quick, simple insight into the degree of ethical risk associated with that stone type, and how the Marshalls supply chain compares to the cluster.

If users require a more in-depth perspective, they can access the Ethical Radar which clearly displays the scoring for that product against each of the 10 measures making up the ERI score.

NATURAL STONE | GRANITE COLLECTION