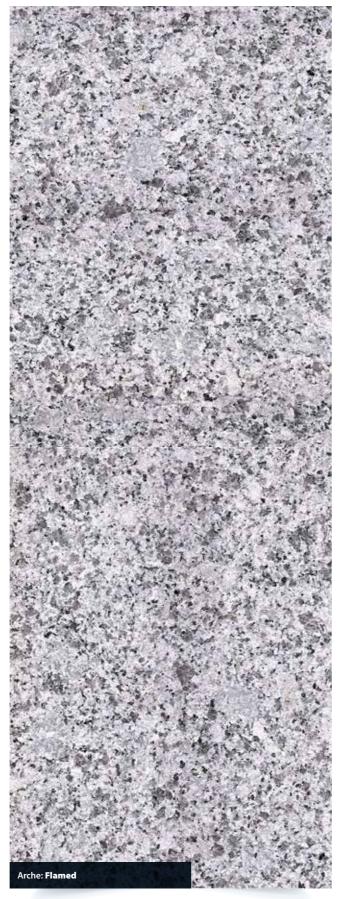

## Portuguese Granite **ARCHE**

#### **ARCHE** GRANITE

Predominantly light to mid grey, the stone is available in a flamed, blasted and honed finish. Available for all product areas such as paving, setts, kerbs, tactile, steps, water management, street furniture or other bespoke specialised masonry items such as veneers for planters or furniture.

Quarried and produced in Europe to ISO9001 quality assurance standards. All Marshalls Granites are fully tested to the appropriate standards in the UK and are all

| strong and durab                           |       |         | 5                   | anites are g | generally nai | a w |
|--------------------------------------------|-------|---------|---------------------|--------------|---------------|-----|
| Available Applications Paving Paving Setts | Kerbs | Tactile | Water<br>Management | Bespoke      | Furniture     | Ar  |