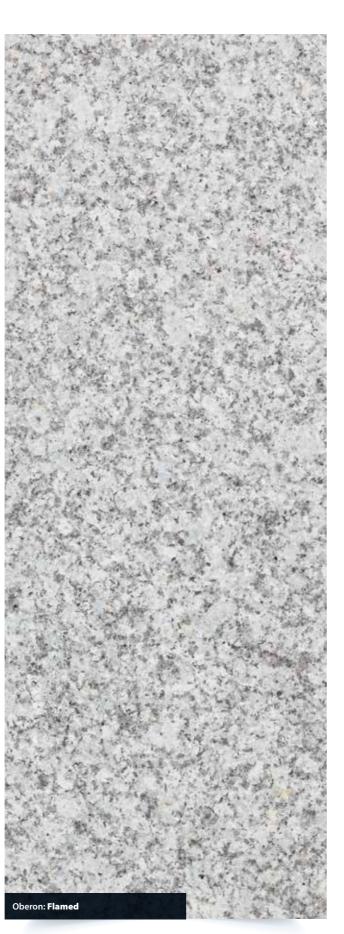

## **OBERON**

OBERON GRANITE
Predominantly light to mid grey, this stone is available in a flamed, blasted and polished finish. Suited for all product areas such as paving, setts, kerbs, tactile, steps, water management, street furniture or other bespoke specialised masonry items such as veneers for planters or furniture.

Quarried and produced in Europe to ISO9001 quality assurance standards. All Marshalls Granites are fully tested to the appropriate standards in the UK and are all CE marked in accordance with the latest legislation. Granites are generally hard wearing, strong and