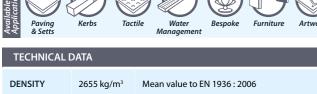

| DENSITY              | 2655 kg/m³ | Mean value to EN 1936 : 2006  |
|----------------------|------------|-------------------------------|
| WATER<br>ABSORPTION  | 0.24%      | Mean value to EN 13755 : 2008 |
| FLEXURAL<br>STRENGTH | 17.7 Mpa   | Mean value to EN 12372 : 2006 |