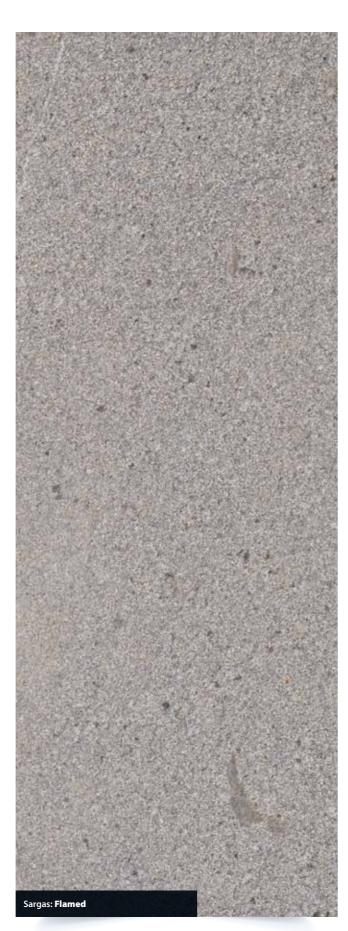

## **SARGAS**

#### **SARGAS** GRANITE

Predominantly light to mid-grey in appearance, Sargas Granite is available in 3 finish options – blasted, flamed and honed. Available for all product areas such as paving, setts, kerbs, tactile, steps, water management, street furniture or other bespoke specialised masonry items such as veneers for planters or furniture.