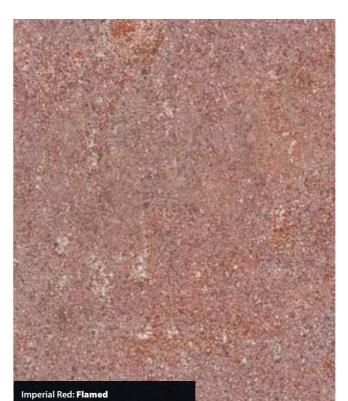

ropriate standards in the UK and are all CE marked in accordance with the latest legislation. Granites are generally hard wearing, strong and durable

















| TECHNICAL DATA       |                        |                               |
|----------------------|------------------------|-------------------------------|
| DENSITY              | 2610 kg/m <sup>3</sup> | Mean value to EN 1936 : 2006  |
| WATER<br>ABSORPTION  | 0.33%                  | Mean value to EN 13755 : 2008 |
| FLEXURAL<br>STRENGTH | 12.8 Mpa               | Mean value to EN 12372 : 2006 |
|                      |                        |                               |

ETHICAL RISK SCORE OUR SCORE: 1.4 CLUSTER SCORE: 1.1



FOR FURTHER INFORMATION ON THE ERI, PLEASE VISIT WWW.MARSHALLS.CO.UK/ERI













#### **IMPERIAL** RED

This red stone is available in a flamed, fine picked and polished finish. Available for all product areas such as paving, setts, kerbs, tactile, steps, water management, street furniture or other bespoke specialised masonry items such as veneers for planters or furniture.

Produced to ISO9001 quality assurance standards. All Marshalls Granites are fully tested to the appropriate standards in the UK and are all CE marked in accordance with the latest legislation. Granites are generally hard wearing, strong and durable





CLUSTER OUR SCORE

CHINESE | GRANITE COLLECTION







| & Setts              | 7.0.03     | Management           | one rannare | 7 |
|----------------------|------------|----------------------|-------------|---|
|                      |