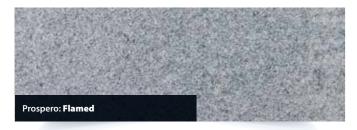

Marshalls supplied the four granite mix setts to the project utilising colour tones ranging from silver grey through to black.

The elliptical water feature was also designed and supplied in Prospero granite by Marshalls. Highlighting its versatility, the Prospero granite was supplied in various surface finishes to create different visual aesthetics from the flamed band around the circumference, a fine picked kerb, split setts and a polished central feature.