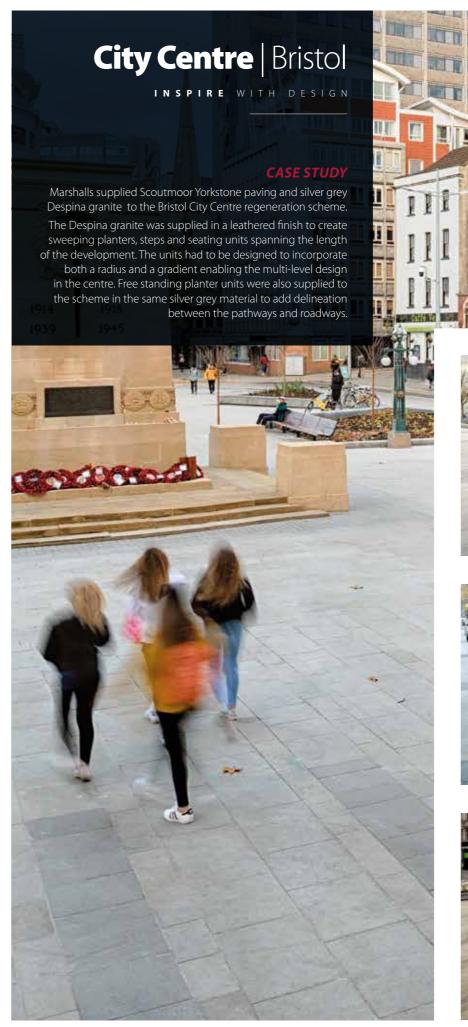

INSPIRE WITH SIZE | GRANITE COLLECTION

The use of an appearance, feel or consistency of a material to create effects or contrasts for a design. The texturing of stone affects its pigment; from a subtle shade variation to a complete change of colour. The most dramatic changes tend to be on the stronger coloured stones such as blacks and strong reds but then buffs and beiges are significantly altered by flame texturing.

Different textures can also be a way of creating subtle banding within an element without having to try and mould two stones together. Heavier textures could be used to determine walking routes, a warning around ground mounted features such as fountains and rills or even as a deterrent for skateboarders.