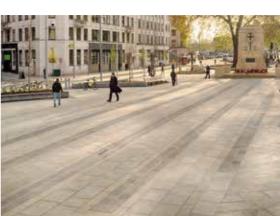

Marshalls supplied the four granite mix setts to the project utilising colour tones ranging from silver grey through to black.

The elliptical water feature was also designed and supplied in Prospero granite by Marshalls. Highlighting its versatility, the Prospero granite was supplied in various surface finishes to create different visual aesthetics from the flamed band around the circumference, a fine picked kerb, split setts and a polished central feature.

Pier Head, Liverpool