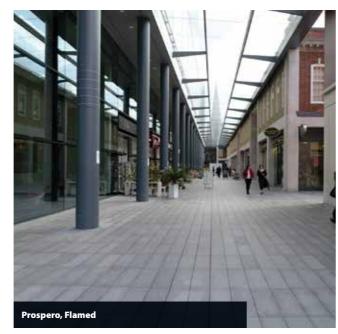

Marshalls supplied the four granite mix setts to the project utilising colour tones ranging from silver grey through to black.

The elliptical water feature was also designed and supplied in Prospero granite by Marshalls. Highlighting its versatility, the Prospero granite was supplied in various surface finishes to create different visual aesthetics from the flamed band around the circumference, a fine picked kerb, split setts and a polished central feature.