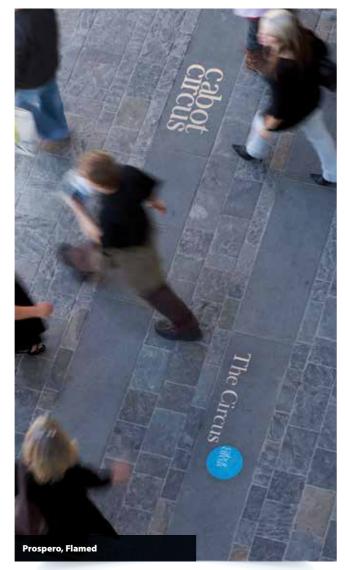

Marshalls supplied the four granite mix setts to the project utilising colour tones ranging from silver grey through to black.

The elliptical water feature was also designed and supplied in Prospero granite by Marshalls. Highlighting its versatility, the Prospero granite was supplied in various surface finishes to create different visual aesthetics from the flamed band around the circumference, a fine picked kerb, split setts and a polished central feature.