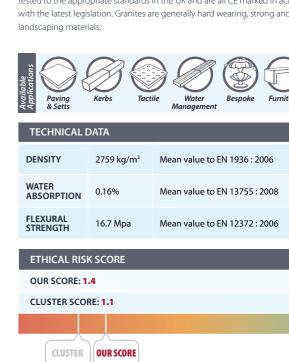

#### **ARCHE** GRANITE

Predominantly light to mid grey, the stone is available in a flamed, blasted and honed finish. Available for all product areas such as paving, setts, kerbs, tactile, steps, water management, street furniture or other bespoke specialised masonry items such as veneers for planters or furniture.

Quarried and produced in Europe to ISO9001 quality assurance standards. All Marshalls Granites are fully tested to the appropriate standards in the UK and are all

| strong and durab                           |       |         | 5                   | anites are g | generally nai | a w |
|--------------------------------------------|-------|---------|---------------------|--------------|---------------|-----|
| Available Applications Paving Paving Setts | Kerbs | Tactile | Water<br>Management | Bespoke      | Furniture     | Ar  |

| TECHNICAL DATA       |            |                               |  |
|----------------------|------------|-------------------------------|--|
| DENSITY              | 2627 kg/m³ | Mean value to EN 1936 : 2006  |  |
| WATER<br>ABSORPTION  | 0.27%      | Mean value to EN 13755 : 2008 |  |
| FLEXURAL<br>STRENGTH | 14.5 Mpa   | Mean value to EN 12372 : 2006 |  |

ETHICAL RISK SCORE OUR SCORE: 4.3 CLUSTER SCORE: 3.6

CLUSTER OUR SCORE RMATION ON THE ERI, PLEASE VISIT WWW.MARSHALLS.CO.UK/ERI