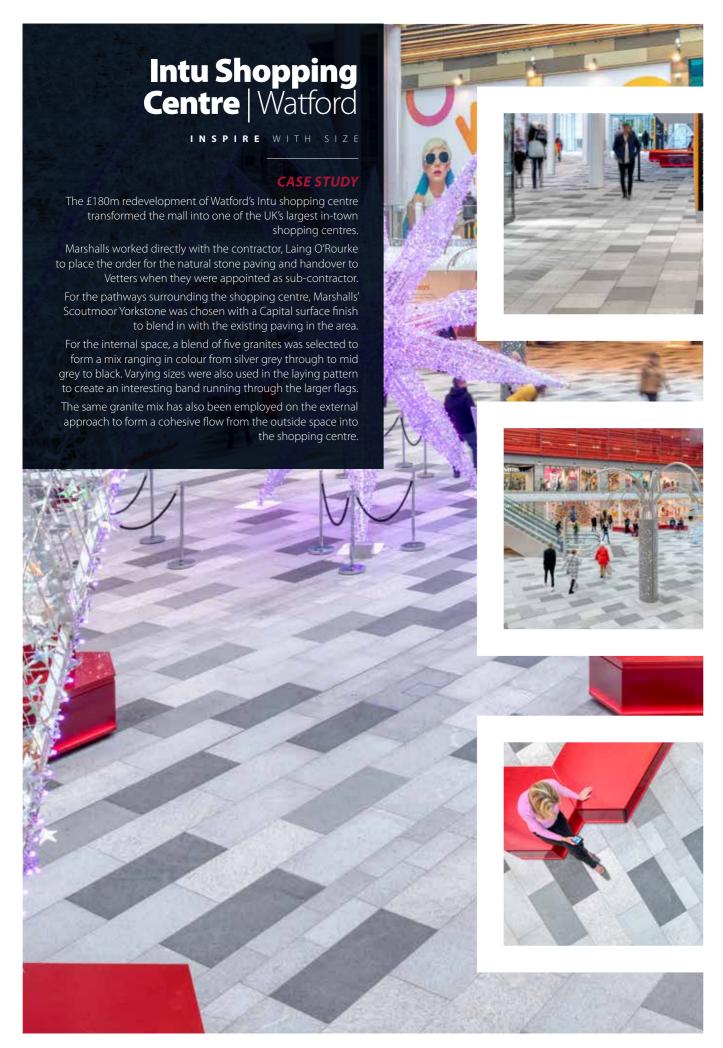

Marshalls supplied the four granite mix setts to the project utilising colour tones ranging from silver grey through to black.

The elliptical water feature was also designed and supplied in Prospero granite by Marshalls. Highlighting its versatility, the Prospero granite was supplied in various surface finishes to create different visual aesthetics from the flamed band around the circumference, a fine picked kerb, split setts and a polished central feature.

Pier Head, Liverpool