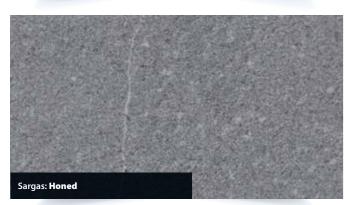

## **SARGAS**

#### **SARGAS** GRANITE

Predominantly light to mid-grey in appearance, Sargas Granite is available in 3 finish options – blasted, flamed and honed. Available for all product areas such as paving, setts, kerbs, tactile, steps, water management, street furniture or other bespoke specialised masonry items such as veneers for planters or furniture.