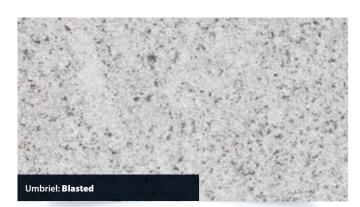

#### **UMBRIEL** GRANITE

Umbriel is a light grey stone and is available in a flamed, blasted or honed finish. Available for all product areas such as paving, setts, kerbs, tactile, steps, water management, street furniture or other bespoke specialised masonry items such as veneers for planters or furniture.