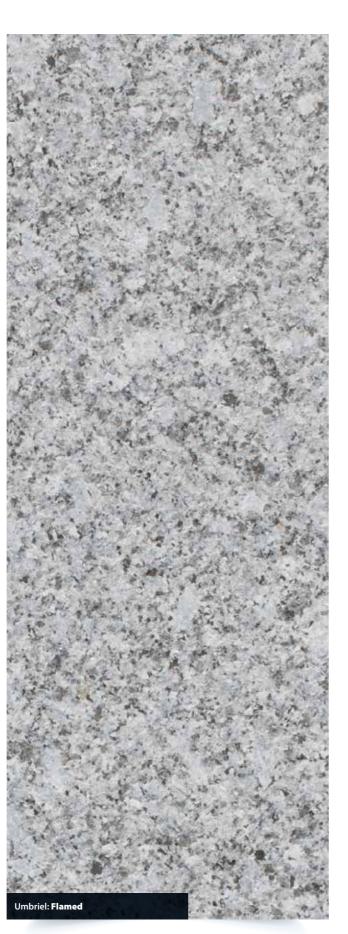

#### **UMBRIEL** GRANITE

Umbriel is a light grey stone and is available in a flamed, blasted or honed finish. Available for all product areas such as paving, setts, kerbs, tactile, steps, water management, street furniture or other bespoke specialised masonry items such as veneers for planters or furniture.