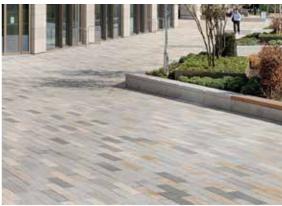

INSPIRE WITH SIZE | GRANITE COLLECTION

The use of an appearance, feel or consistency of a material to create effects or contrasts for a design. The texturing of stone affects its pigment; from a subtle shade variation to a complete change of colour. The most dramatic changes tend to be on the stronger coloured stones such as blacks and strong reds but then buffs and beiges are significantly altered by flame texturing.

Different textures can also be a way of creating subtle banding within an element without having to try and mould two stones together. Heavier textures could be used to determine walking routes, a warning around ground mounted features such as fountains and rills or even as a deterrent for skateboarders.