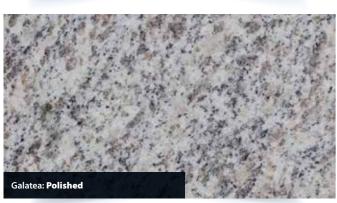

the appropriate standards in the UK and are all CE marked in accordance with the latest legislation. Granites are generally hard wearing, strong and durable

















| TECHNICAL DATA       |                        |                               |
|----------------------|------------------------|-------------------------------|
| DENSITY              | 2610 kg/m <sup>3</sup> | Mean value to EN 1936 : 2006  |
| WATER<br>ABSORPTION  | 0.33%                  | Mean value to EN 13755 : 2008 |
| FLEXURAL<br>STRENGTH | 12.8 Mpa               | Mean value to EN 12372 : 2006 |
|                      |                        |                               |

ETHICAL RISK SCORE OUR SCORE: 1.4 CLUSTER SCORE: 1.1



FOR FURTHER INFORMATION ON THE ERI, PLEASE VISIT WWW.MARSHALLS.CO.UK/ERI













#### **IMPERIAL** RED

This red stone is available in a flamed, fine picked and polished finish. Available for all product areas such as paving, setts, kerbs, tactile, steps, water management, street furniture or other bespoke specialised masonry items such as veneers for planters or furniture.

Produced to ISO9001 quality assurance standards. All Marshalls Granites are fully tested to the appropriate standards in the UK and are all CE marked in accordance with the latest legislation. Granites are generally hard wearing, strong and durable





CLUSTER OUR SCORE

CHINESE | GRANITE COLLECTION







| & Setts              | 7.0.03     | Management           | one rannare | 7 |
|----------------------|------------|----------------------|-------------|---|
|                      |