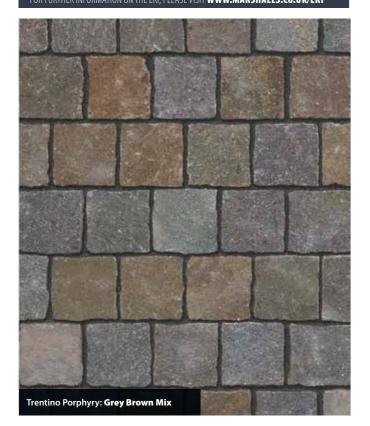

standards in the UK and are all CE marked in accordance with the latest legislation. Porphyry is extremely hard wearing, strong and durable as a landscaping material.



| TECHNICAL DATA       |                        |                               |
|----------------------|------------------------|-------------------------------|
| DENSITY              | 2550 kg/m <sup>3</sup> | Mean value to EN 1936 : 2006  |
| WATER<br>ABSORPTION  | 0.9                    | Mean value to EN 13755 : 2008 |
| FLEXURAL<br>STRENGTH | 23.1                   | Mean value to EN 12372 : 2006 |

| ETHICAL RISK SCORE |
|--------------------|
| OUR SCORE: 3.9     |
| CLUSTER SCORE: 3.1 |
|                    |
| CLUSTER OUR SCORE  |

#### FOR FURTHER INFORMATION ON THE ERI, PLEASE VISIT WWW.MARSHALLS.CO.UK/ERI









NATURAL STONE | GRANITE COLLECTION ITALIAN | GRANITE COLLECTION

## **INSPIRATIONS**

### **CREATE** SOMETHING UNIQUE WITH GRANITE BLENDS



The Marshalls granite portfolio lends opportunity for design creativity with a selection of colours, textures and finishes. Patterns and colour variations can be used to break up large spaces or to add further depth to the perimeter of a landscape.

Adding small areas of buffs, reds or browns into a landscape adds an engaging warmth to even the most sophisticated spaces. Alternatively, using bold splashes of colour can complement adjacent architecture or reinforce the branding of a location.

Using the granites in the brochure, we have hand selected mixes to inspire you for your next project.















Marshalls plc Landscape House Lowfie