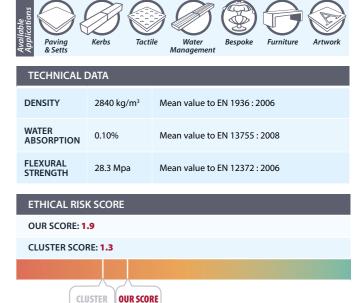

#### **ARCHE** GRANITE

Predominantly light to mid grey, the stone is available in a flamed, blasted and honed finish. Available for all product areas such as paving, setts, kerbs, tactile, steps, water management, street furniture or other bespoke specialised masonry items such as veneers for planters or furniture.

Quarried and produced in Europe to ISO9001 quality assurance standards. All Marshalls Granites are fully tested to the appropriate standards in the UK and are all

| strong and durab                           |       |         | 5                   | anites are g | generally nai | a w |
|--------------------------------------------|-------|---------|---------------------|--------------|---------------|-----|
| Available Applications Paving Paving Setts | Kerbs | Tactile | Water<br>Management | Bespoke      | Furniture     | Ar  |

| TECHNICAL DATA       |            |                               |  |
|----------------------|------------|-------------------------------|--|
| DENSITY              | 2627 kg/m³ | Mean value to EN 1936 : 2006  |  |
| WATER<br>ABSORPTION  | 0.27%      | Mean value to EN 13755 : 2008 |  |
| FLEXURAL<br>STRENGTH | 14.5 Mpa   | Mean value to EN 12372 : 2006 |  |

ETHICAL RISK SCORE OUR SCORE: 4.3 CLUSTER SCORE: 3.6

CLUSTER OUR SCORE RMATION ON THE ERI, PLEASE VISIT WWW.MARSHALLS.CO.UK/ERI