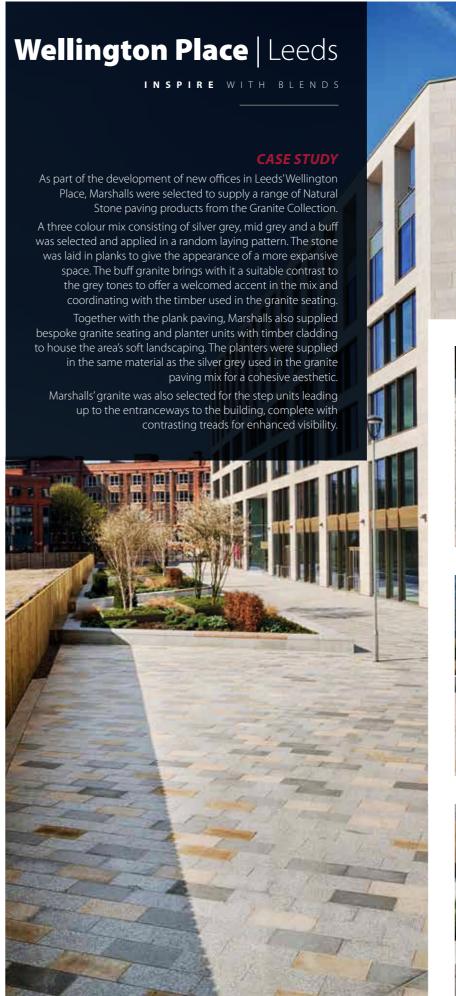

INSPIRE WITH SIZE | GRANITE COLLECTION

The use of an appearance, feel or consistency of a material to create effects or contrasts for a design. The texturing of stone affects its pigment; from a subtle shade variation to a complete change of colour. The most dramatic changes tend to be on the stronger coloured stones such as blacks and strong reds but then buffs and beiges are significantly altered by flame texturing.

Different textures can also be a way of creating subtle banding within an element without having to try and mould two stones together. Heavier textures could be used to determine walking routes, a warning around ground mounted features such as fountains and rills or even as a deterrent for skateboarders.