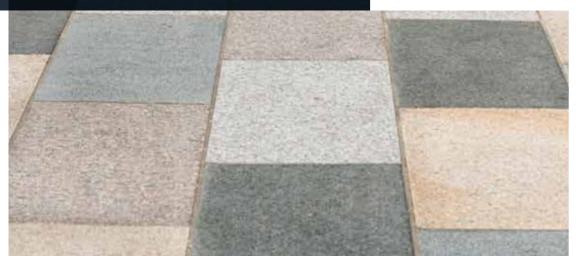

Marshalls supplied the four granite mix setts to the project utilising colour tones ranging from silver grey through to black.

The elliptical water feature was also designed and supplied in Prospero granite by Marshalls. Highlighting its versatility, the Prospero granite was supplied in various surface finishes to create different visual aesthetics from the flamed band around the circumference, a fine picked kerb, split setts and a polished central feature.