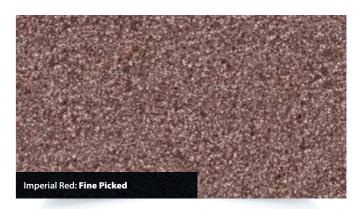

---|---|
|                      |            |                      |             |   |
| TECHNICAL [          | DATA       |                      |             |   |
| DENSITY              | 2480 kg/m³ | Mean value to EN 193 | 36 : 2006   |   |
| WATER<br>ABSORPTION  | 1.3%       | Mean value to EN 13  | 755 : 2008  |   |
| FLEXURAL<br>STRENGTH | 15.7 Mpa   | Mean value to EN 123 | 372 : 2006  |   |
|                      |            |                      |             |   |
| ETHICAL RISI         | K SCORE    |                      |             |   |
| OUR SCORE: 1         | .9         |                      |             |   |
| CLUSTER SCORE: 1.3   |            |                      |             |   |
|                      |            |                      |             |   |















#### **KARI** GRANITE

This red stone is available in a flamed, fine picked and polished finish.

Available for all product areas such as paving, setts, kerbs, tactile, steps, water management, street furniture or other bespoke specialised masonry items such as veneers for planters or furniture.

Produced to ISO9001 quality assurance standards. All Marshalls Granites are fully tested to the appropriate standards in the UK and are all CE marked in accordance with the latest legislation. Granites are generally hard wearing, strong and durable landscaping materials.

| Applications Setts  | Kerbs Tacti | lle Water Bespoke Furniture Artwork |
|---------------------|-------------|-------------------------------------|
| TECHNICAL [         | DATA        |