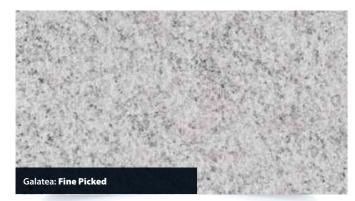

to the appropriate standards in the UK and are all CE marked in accordance with the latest legislation. Granites are generally hard wearing, strong and durable

















| TECHNICAL DATA       |                        |                               |
|----------------------|------------------------|-------------------------------|
| DENSITY              | 2610 kg/m <sup>3</sup> | Mean value to EN 1936 : 2006  |
| WATER<br>ABSORPTION  | 0.33%                  | Mean value to EN 13755 : 2008 |
| FLEXURAL<br>STRENGTH | 12.8 Mpa               | Mean value to EN 12372 : 2006 |
|                      |                        |                               |

ETHICAL RISK SCORE OUR SCORE: 1.4 CLUSTER SCORE: 1.1



FOR FURTHER INFORMATION ON THE ERI, PLEASE VISIT WWW.MARSHALLS.CO.UK/ERI













#### **IMPERIAL** RED

This red stone is available in a flamed, fine picked and polished finish. Available for all product areas such as paving, setts, kerbs, tactile, steps, water management, street furniture or other bespoke specialised masonry items such as veneers for planters or furniture.

Produced to ISO9001 quality assurance standards. All Marshalls Granites are fully tested to the appropriate standards in the UK and are all CE marked in accordance with the latest legislation. Granites are generally hard wearing, strong and durable





CLUSTER OUR SCORE

CHINESE | GRANITE COLLECTION







| & Setts              | 7.0.03     | Management           | one rannare | 7 |
|----------------------|------------|----------------------|-------------|---|
|                      |