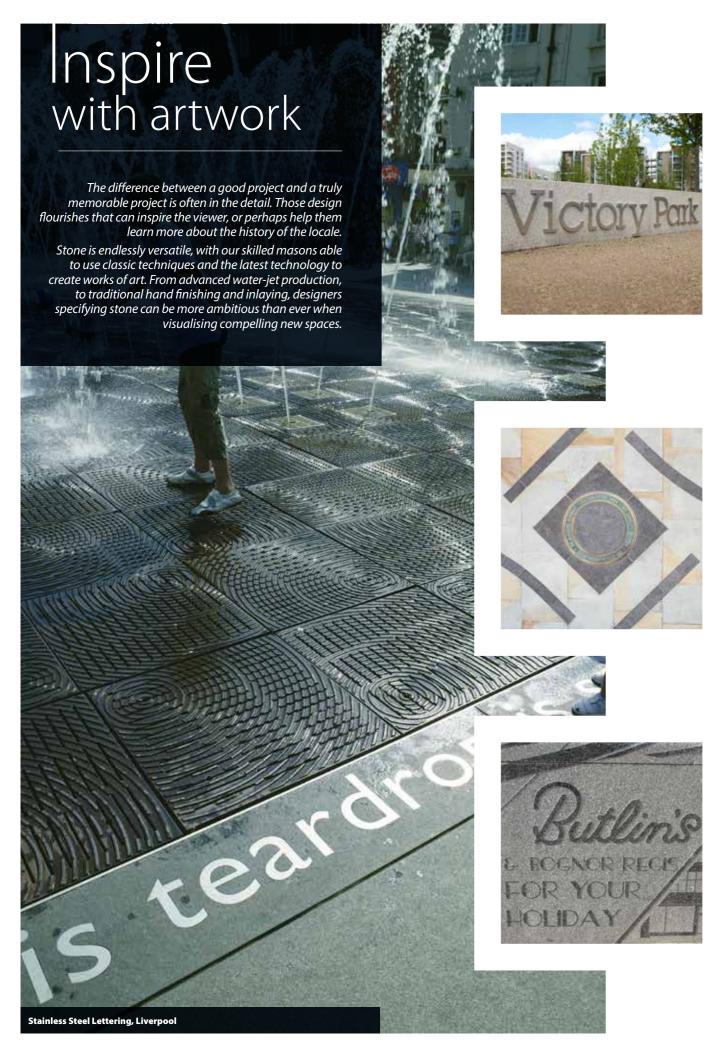

Marshalls' in-house experts can offer advice on selection and assist with value engineering, and have the capability to offer bespoke design and production, even including advanced artwork techniques such as embossing, water-jet work and inlaying.