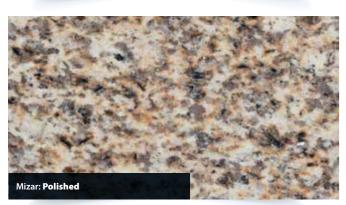

#### **MIZAR** GRANITE

This buff stone is available in a flamed, blasted finish and polished finish. Available for all product areas such as paving, setts, kerbs, tactile, steps, water management, street furniture or other bespoke specialised masonry items such as veneers for planters or furniture.

Quarried and produced in Europe to ISO9001 quality assurance standards. All Marshalls Granites are fully tested to the appropriate standards in the UK and are all CE marked in accordance with the latest legislation.