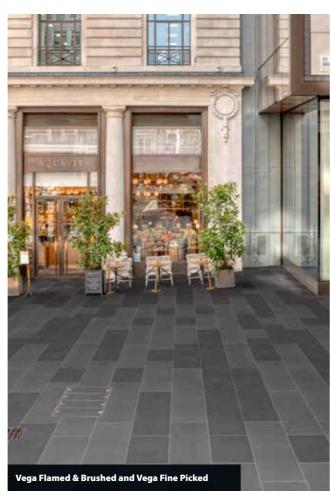

INSPIRE WITH TEXTURE

Lillie Square is a contemporary residential development in the heart of London's prestigious Kensington and Chelsea district. It features a range of luxury homes and duplex apartments set across a number of low-rise mansion blocks, drawing on the heritage of West London in its architectural design.

The first phase of Lillie Square, one of London's newest premium residential developments has been completed. Lillie Square will eventually be made up of over 800 homes, with a quarter of these build in the first phase.

Marshalls supplied the four granite mix setts to the project utilising colour tones ranging from silver grey through to black.

The elliptical water feature was also designed and supplied in Prospero granite by Marshalls. Highlighting its versatility, the Prospero granite was supplied in various surface finishes to create different visual aesthetics from the flamed band around the circumference, a fine picked kerb, split setts and a polished central feature.

Pier Head, Liverpool