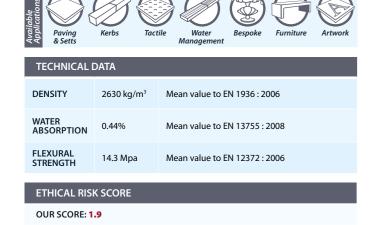

| Available Applications Setts | Kerbs Tacti            | ile Water Bespoke Furniture Artwork |  |  |  |  |
|------------------------------|------------------------|-------------------------------------|--|--|--|--|
| TECHNICAL [                  | TECHNICAL DATA         |                                     |  |  |  |  |
| DENSITY                      | 2630 kg/m <sup>3</sup> | Mean value to EN 1936 : 2006        |  |  |  |  |
| WATER<br>ABSORPTION          | 0.3%                   | Mean value to EN 13755 : 2008       |  |  |  |  |

15.9 Mpa

| ETHICAL RISK SCORE |  |
|--------------------|--|
| OUR SCORE: 4.3     |  |
| CLUSTER SCORE: 3.6 |  |
|                    |  |
|                    |  |

Mean value to EN 12372 : 2006

CLUSTER OUR SCORE

#### FOR FURTHER INFORMATION ON THE ERI, PLEASE VISIT WWW.MARSHALLS.CO.UK/ERI