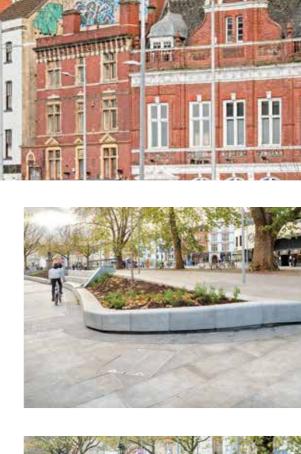

INSPIRE WITH SIZE | GRANITE COLLECTION

The use of an appearance, feel or consistency of a material to create effects or contrasts for a design. The texturing of stone affects its pigment; from a subtle shade variation to a complete change of colour. The most dramatic changes tend to be on the stronger coloured stones such as blacks and strong reds but then buffs and beiges are significantly altered by flame texturing.

Different textures can also be a way of creating subtle banding within an element without having to try and mould two stones together. Heavier textures could be used to determine walking routes, a warning around ground mounted features such as fountains and rills or even as a deterrent for skateboarders.