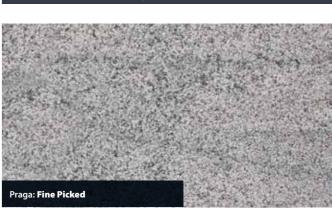

#### **PRAGA** GRANITE

Predominantly blue to grey, the stone is available in a flamed, fine picked and polished finish. Available for all product areas such as paving, setts, kerbs, tactile, steps, water management, street furniture or other bespoke specialised masonry items such as veneers for planters or furniture.

All Marshalls Granites are fully tested to the appropriate standards in the UK and are all CE marked in accordance with the latest legislation. Granites are generally hard wearing, strong and durable landscaping materials.