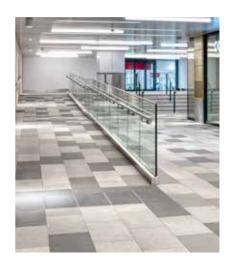

Marshalls supplied the four granite mix setts to the project utilising colour tones ranging from silver grey through to black.

The elliptical water feature was also designed and supplied in Prospero granite by Marshalls. Highlighting its versatility, the Prospero granite was supplied in various surface finishes to create different visual aesthetics from the flamed band around the circumference, a fine picked kerb, split setts and a polished central feature.

Pier Head, Liverpool