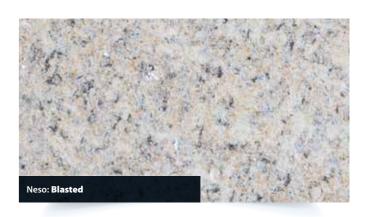

## **NESO** GRANITE

This buff stone is available in a flamed, honed and blasted finish. Available for all product areas such as paving, setts, kerbs, tactile, steps, water management, street furniture or other bespoke specialised masonry items such as veneers for planters or furniture.

Quarried and produced in Europe to ISO9001 quality assurance standards. All Marshalls Granites are fully tested to the appropriate standards in the UK and are all CE marked in accordance with the latest legislation. Granites are generally hard wearing, strong and durable landscaping materials.