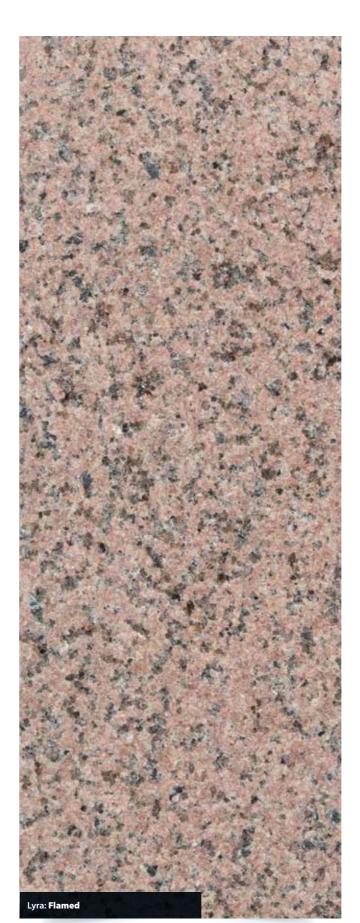

#### **LYRA** GRANITE

This deep red to brown granite is available in a flamed, blasted and polished finish. Suited for all product areas such as paving, setts, kerbs, tactile, steps, water management, street furniture or other bespoke specialised masonry items such as veneers for planters or furniture.

Quarried and produced in Europe to ISO9001 quality assurance standards. All Marshalls Granites are fully tested to the appropriate standards in the UK and are all CE marked in accordance with the latest legislation. Granites are generally hard wearing, strong and durable landscaping materials.