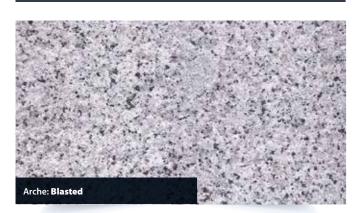

#### **ARCHE** GRANITE

Predominantly light to mid grey, the stone is available in a flamed, blasted and honed finish. Available for all product areas such as paving, setts, kerbs, tactile, steps, water management, street furniture or other bespoke specialised masonry items such as veneers for planters or furniture.