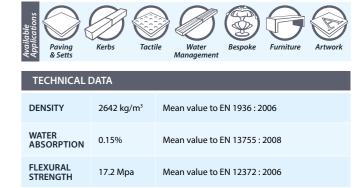

#### **ARCHE** GRANITE

Predominantly light to mid grey, the stone is available in a flamed, blasted and honed finish. Available for all product areas such as paving, setts, kerbs, tactile, steps, water management, street furniture or other bespoke specialised masonry items such as veneers for planters or furniture.

Quarried and produced in Europe to ISO9001 quality assurance standards. All Marshalls Granites are fully tested to the appropriate standards in the UK and are all

| strong and durab                           |       |         | 5                   | anites are g | generally nai | a w |
|--------------------------------------------|-------|---------|---------------------|--------------|---------------|-----|
| Available Applications Paving Paving Setts | Kerbs | Tactile | Water<br>Management | Bespoke      | Furniture     | Ar  |

| TECHNICAL DATA       |            |                               |  |
|----------------------|------------|-------------------------------|--|
| DENSITY              | 2627 kg/m³ | Mean value to EN 1936 : 2006  |  |
| WATER<br>ABSORPTION  | 0.27%      | Mean value to EN 13755 : 2008 |  |
| FLEXURAL<br>STRENGTH | 14.5 Mpa   | Mean value to EN 12372 : 2006 |  |