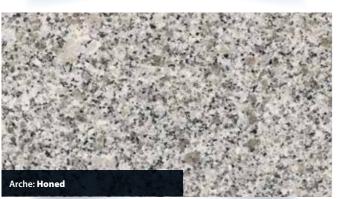

#### **ARCHE** GRANITE

Predominantly light to mid grey, the stone is available in a flamed, blasted and honed finish. Available for all product areas such as paving, setts, kerbs, tactile, steps, water management, street furniture or other bespoke specialised masonry items such as veneers for planters or furniture.