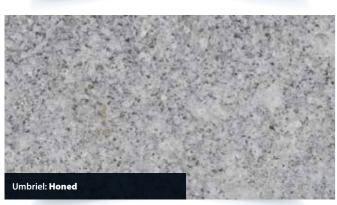

#### **UMBRIEL** GRANITE

Umbriel is a light grey stone and is available in a flamed, blasted or honed finish. Available for all product areas such as paving, setts, kerbs, tactile, steps, water management, street furniture or other bespoke specialised masonry items such as veneers for planters or furniture.