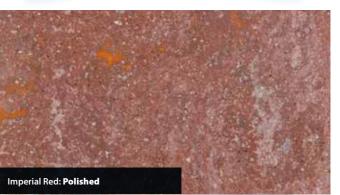

-|---|
|                      |            |                      |             |   |
| TECHNICAL [          | DATA       |                      |             |   |
| DENSITY              | 2480 kg/m³ | Mean value to EN 193 | 36 : 2006   |   |
| WATER<br>ABSORPTION  | 1.3%       | Mean value to EN 13  | 755 : 2008  |   |
| FLEXURAL<br>STRENGTH | 15.7 Mpa   | Mean value to EN 123 | 372 : 2006  |   |
|                      |            |                      |             |   |
| ETHICAL RISI         | K SCORE    |                      |             |   |
| OUR SCORE: 1         | .9         |                      |             |   |
| CLUSTER SCORE: 1.3   |            |                      |             |   |
|                      |            |                      |             |   |















#### **KARI** GRANITE

This red stone is available in a flamed, fine picked and polished finish.

Available for all product areas such as paving, setts, kerbs, tactile, steps, water management, street furniture or other bespoke specialised masonry items such as veneers for planters or furniture.

Produced to ISO9001 quality assurance standards. All Marshalls Granites are fully tested to the appropriate standards in the UK and are all CE marked in accordance with the latest legislation. Granites are generally hard wearing, strong and durable landscaping materials.

| Applications Setts  | Kerbs Tacti | lle Water Bespoke Furniture Artwork |
|---------------------|-------------|-------------------------------------|
| TECHNICAL [         | DATA        |