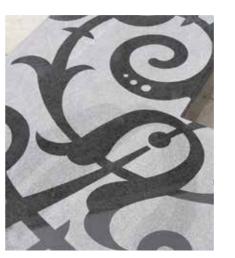

INSPIRE WITH SIZE | GRANITE COLLECTION

The use of an appearance, feel or consistency of a material to create effects or contrasts for a design. The texturing of stone affects its pigment; from a subtle shade variation to a complete change of colour. The most dramatic changes tend to be on the stronger coloured stones such as blacks and strong reds but then buffs and beiges are significantly altered by flame texturing.

Different textures can also be a way of creating subtle banding within an element without having to try and mould two stones together. Heavier textures could be used to determine walking routes, a warning around ground mounted features such as fountains and rills or even as a deterrent for skateboarders.