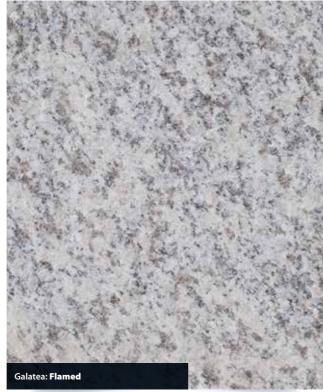

#### **ARCHE** GRANITE

Predominantly light to mid grey, the stone is available in a flamed, blasted and honed finish. Available for all product areas such as paving, setts, kerbs, tactile, steps, water management, street furniture or other bespoke specialised masonry items such as veneers for planters or furniture.