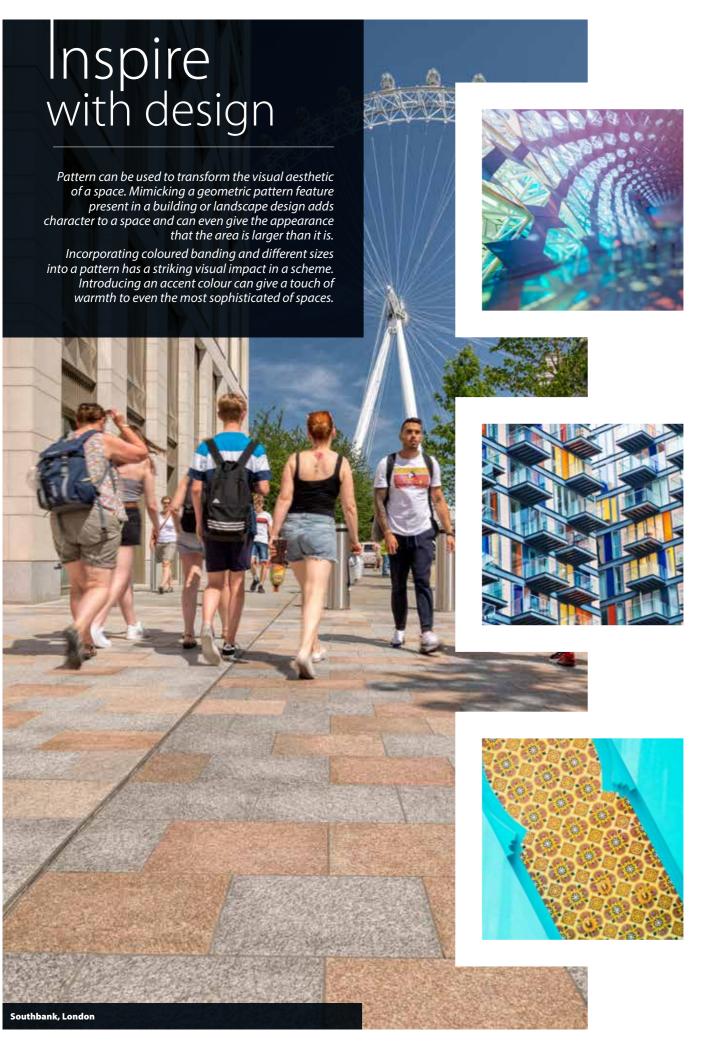

INSPIRE WITH SIZE | GRANITE COLLECTION

The use of an appearance, feel or consistency of a material to create effects or contrasts for a design. The texturing of stone affects its pigment; from a subtle shade variation to a complete change of colour. The most dramatic changes tend to be on the stronger coloured stones such as blacks and strong reds but then buffs and beiges are significantly altered by flame texturing.

Different textures can also be a way of creating subtle banding within an element without having to try and mould two stones together. Heavier textures could be used to determine walking routes, a warning around ground mounted features such as fountains and rills or even as a deterrent for skateboarders.