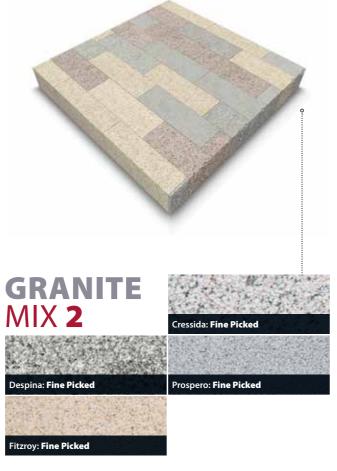

#### **SÖDERMALM** GRANITE

This silver grey stone is available in a flamed, fine picked and polished finish. Available for all product areas such as paving, setts, kerbs, tactile, steps, water management, street furniture or other bespoke specialised masonry items such as veneers for planters or furniture.