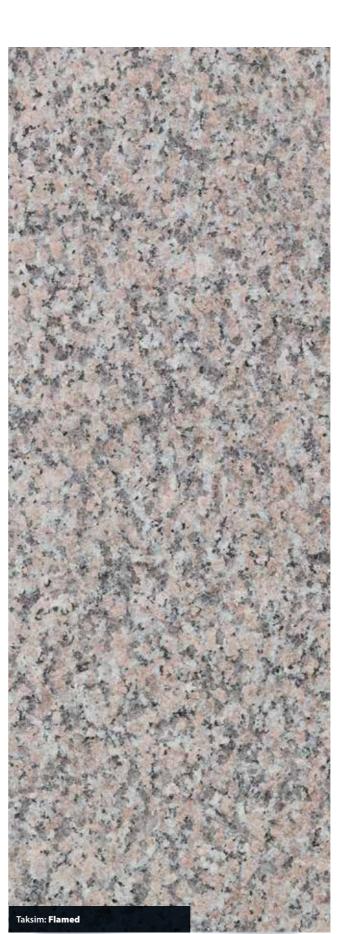

## **DORADO**

#### **DORADO** GRANITE

Predominantly light to mid grey, this stone is available in a flamed, blasted and polished finish. Suited for all product areas such as paving, setts, kerbs, tactile, steps, water management, street furniture or other bespoke specialised masonry items such as veneers for planters or furniture

Quarried and produced in Europe to ISO9001 quality assurance standards. All Marshalls Granites are fully tested to the appropriate standards in the UK and are all CE marked in accordance with the latest legislation. Granites are generally hard wearing, strong and durable landscaping materials.