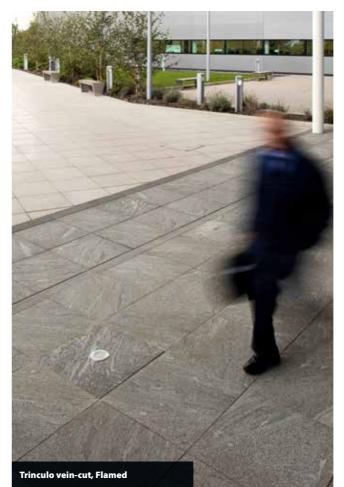

INSPIRE WITH SIZE | GRANITE COLLECTION

The use of an appearance, feel or consistency of a material to create effects or contrasts for a design. The texturing of stone affects its pigment; from a subtle shade variation to a complete change of colour. The most dramatic changes tend to be on the stronger coloured stones such as blacks and strong reds but then buffs and beiges are significantly altered by flame texturing.

Different textures can also be a way of creating subtle banding within an element without having to try and mould two stones together. Heavier textures could be used to determine walking routes, a warning around ground mounted features such as fountains and rills or even as a deterrent for skateboarders.