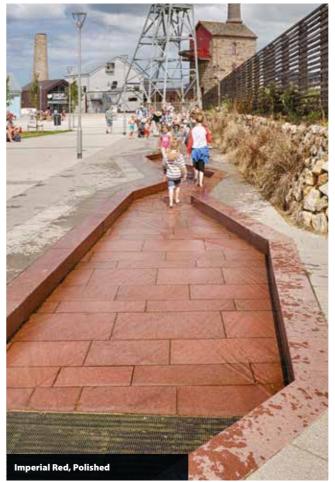

ppropriate standards in the UK and are all CE marked in accordance with the latest legislation. Granites are generally hard wearing, strong and durable

















| TECHNICAL DATA       |                        |                               |
|----------------------|------------------------|-------------------------------|
| DENSITY              | 2610 kg/m <sup>3</sup> | Mean value to EN 1936 : 2006  |
| WATER<br>ABSORPTION  | 0.33%                  | Mean value to EN 13755 : 2008 |
| FLEXURAL<br>STRENGTH | 12.8 Mpa               | Mean value to EN 12372 : 2006 |
|                      |                        |                               |

ETHICAL RISK SCORE OUR SCORE: 1.4 CLUSTER SCORE: 1.1



FOR FURTHER INFORMATION ON THE ERI, PLEASE VISIT WWW.MARSHALLS.CO.UK/ERI













#### **IMPERIAL** RED

This red stone is available in a flamed, fine picked and polished finish. Available for all product areas such as paving, setts, kerbs, tactile, steps, water management, street furniture or other bespoke specialised masonry items such as veneers for planters or furniture.

Produced to ISO9001 quality assurance standards. All Marshalls Granites are fully tested to the appropriate standards in the UK and are all CE marked in accordance with the latest legislation. Granites are generally hard wearing, strong and durable





CLUSTER OUR SCORE

CHINESE | GRANITE COLLECTION







| & Setts              | 7.0.03     | Management           | one rannare | 7 |
|----------------------|------------|----------------------|-------------|---|
|                      |