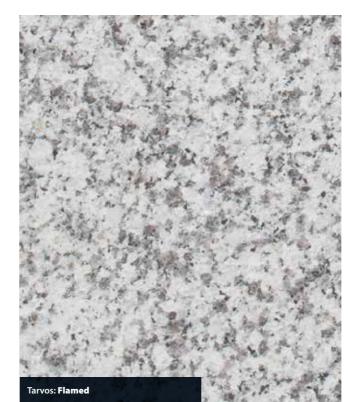

#### **TARVOS** GRANITE

This silver grey stone is available in a flamed, blasted or honed finish, each of which gives the granite a different appearance for varying applications. Available for all product areas such as paving, setts, kerbs, tactile, steps, water management, street furniture or other bespoke specialised masonry items such as veneers for planters or furniture.

Quarried and produced in Europe to ISO9001 quality assurance standards. All Marshalls Granites are fully tested to the appropriate standards in the UK and are all CE marked in accordance with the latest legislation. Granites are generally hard wearing, strong and durable landscaping materials.