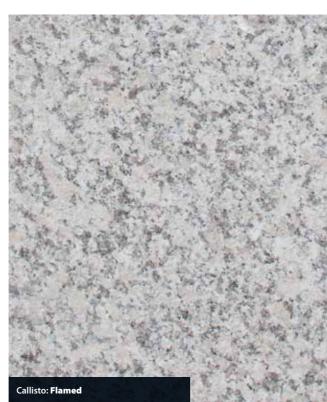

## Portuguese Granite **ARCHE**

#### **ARCHE** GRANITE

Predominantly light to mid grey, the stone is available in a flamed, blasted and honed finish. Available for all product areas such as paving, setts, kerbs, tactile, steps, water management, street furniture or other bespoke specialised masonry items such as veneers for planters or furniture.