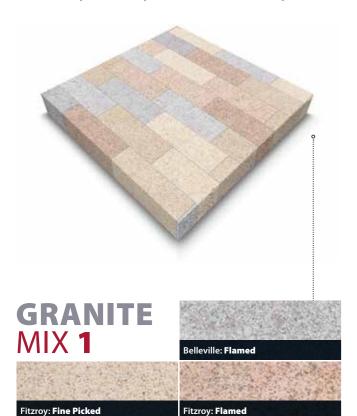

#### **BELLEVILLE** GRANITE

This subtle violet stone is available in a flamed, fine picked and polished finish. Available for all product areas such as paving, setts, kerbs, tactile, steps, water management, street furniture or other bespoke specialised masonry items such as veneers for planters or furniture.

#### **FITZROY** GRANITE

This buff stone is available in a flamed, fine picked and polished finish. Available for all product areas such as paving, setts, kerbs, tactile, steps, water management, street furniture or other bespoke specialised masonry items such as veneers for planters or furniture.