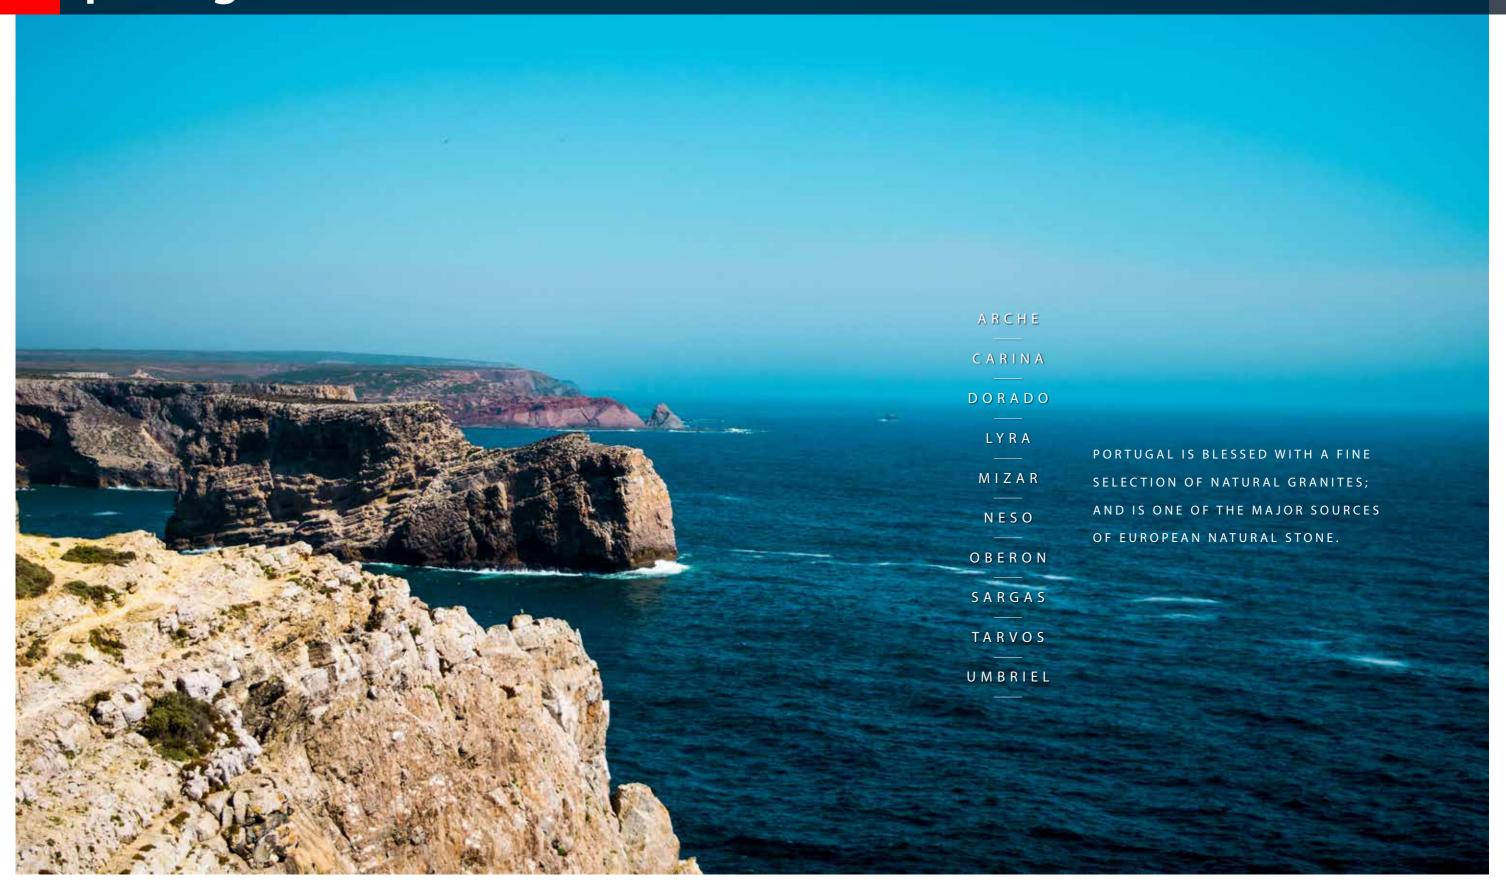

## Portuguese Granite **ARCHE**

#### **ARCHE** GRANITE

Predominantly light to mid grey, the stone is available in a flamed, blasted and honed finish. Available for all product areas such as paving, setts, kerbs, tactile, steps, water management, street furniture or other bespoke specialised masonry items such as veneers for planters or furniture.