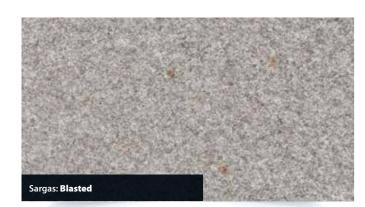

## **SARGAS**

#### **SARGAS** GRANITE

Predominantly light to mid-grey in appearance, Sargas Granite is available in 3 finish options – blasted, flamed and honed. Available for all product areas such as paving, setts, kerbs, tactile, steps, water management, street furniture or other bespoke specialised masonry items such as veneers for planters or furniture.