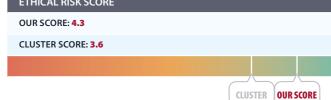

| TECHNICAL DATA       |            |                               |  |
|----------------------|------------|-------------------------------|--|
| DENSITY              | 2627 kg/m³ | Mean value to EN 1936 : 2006  |  |
| WATER<br>ABSORPTION  | 0.27%      | Mean value to EN 13755 : 2008 |  |
| FLEXURAL<br>STRENGTH | 14.5 Mpa   | Mean value to EN 12372 : 2006 |  |

ETHICAL RISK SCORE OUR SCORE: 4.3 CLUSTER SCORE: 3.6

CLUSTER OUR SCORE RMATION ON THE ERI, PLEASE VISIT WWW.MARSHALLS.CO.UK/ERI