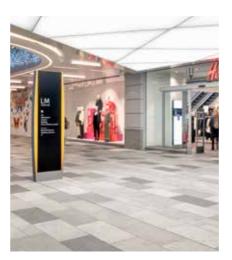

Marshalls supplied the four granite mix setts to the project utilising colour tones ranging from silver grey through to black.

The elliptical water feature was also designed and supplied in Prospero granite by Marshalls. Highlighting its versatility, the Prospero granite was supplied in various surface finishes to create different visual aesthetics from the flamed band around the circumference, a fine picked kerb, split setts and a polished central feature.

Pier Head, Liverpool