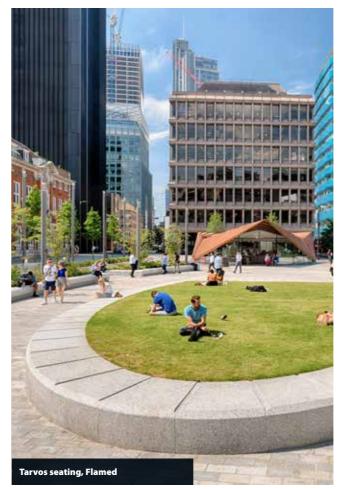

#### **TARVOS** GRANITE

This silver grey stone is available in a flamed, blasted or honed finish, each of which gives the granite a different appearance for varying applications. Available for all product areas such as paving, setts, kerbs, tactile, steps, water management, street furniture or other bespoke specialised masonry items such as veneers for planters or furniture.