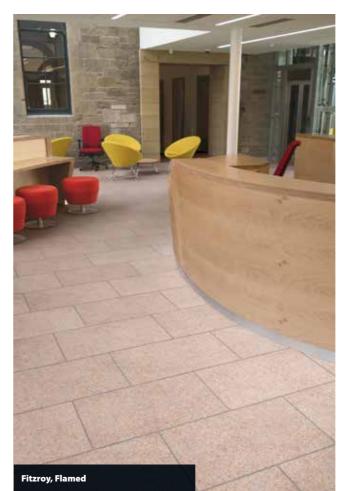

#### **FITZROY** GRANITE

This buff stone is available in a flamed, fine picked and polished finish. Available for all product areas such as paving, setts, kerbs, tactile, steps, water management, street furniture or other bespoke specialised masonry items such as veneers for planters or furniture.

Produced to ISO9001 quality assurance standards. All Marshalls Granites are fully tested to the appropriate standards in the UK and are all CE marked in accordance with the latest legislation. Granites are generally hard wearing, strong and durable landscaping materials.