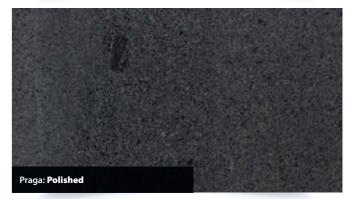

#### **PRAGA** GRANITE

Predominantly blue to grey, the stone is available in a flamed, fine picked and polished finish. Available for all product areas such as paving, setts, kerbs, tactile, steps, water management, street furniture or other bespoke specialised masonry items such as veneers for planters or furniture.

All Marshalls Granites are fully tested to the appropriate standards in the UK and are all CE marked in accordance with the latest legislation. Granites are generally hard wearing, strong and durable landscaping materials.