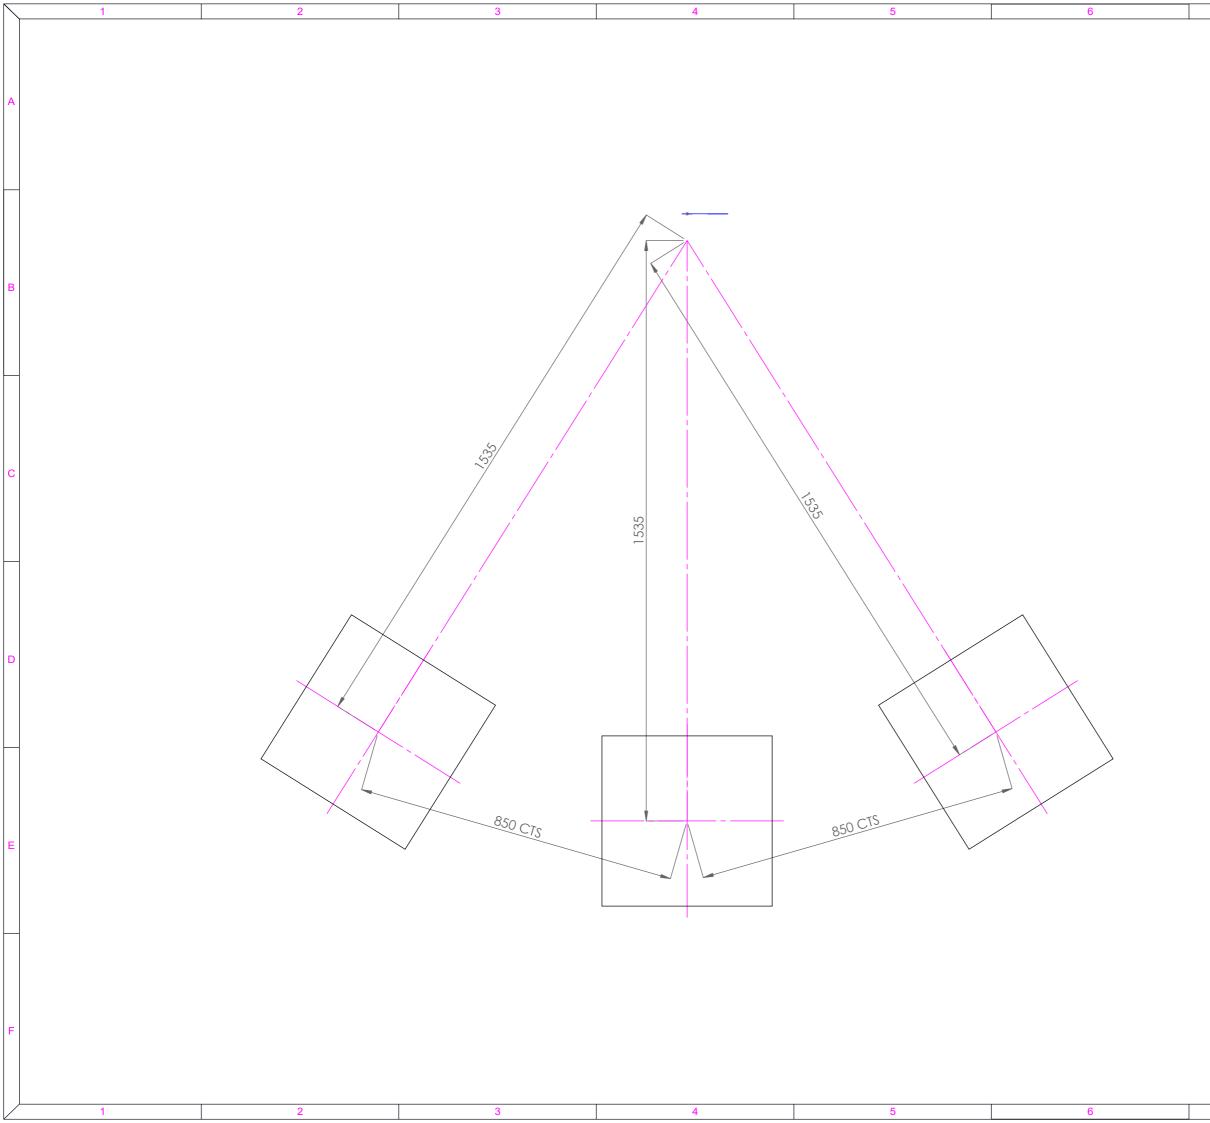

SCALE: 1:20@A3 SHEET:

1 of 2

| <br>/                                               |                                       |                        | 8                                                         | /            |
|-----------------------------------------------------|---------------------------------------|------------------------|-----------------------------------------------------------|--------------|
| FO                                                  | UNDAT                                 | ION LA                 | YOUT                                                      |              |
|                                                     |                                       |                        |                                                           |              |
|                                                     |                                       |                        |                                                           |              |
|                                                     |                                       |                        |                                                           | A            |
|                                                     |                                       |                        |                                                           |              |
|                                                     |                                       |                        |                                                           |              |
|                                                     |                                       |                        |                                                           |              |
|                                                     |                                       |                        |                                                           |              |
|                                                     |                                       |                        |                                                           |              |
|                                                     |                                       |                        |                                                           |              |
|                                                     |                                       |                        |                                                           |              |
|                                                     |                                       |                        |                                                           |              |
|                                                     |                                       |                        |                                                           | В            |
|                                                     |                                       |                        |                                                           |              |
|                                                     |                                       |                        |                                                           |              |
|                                                     |                                       |                        |                                                           |              |
|                                                     |                                       |                        |                                                           |              |
|                                                     |                                       |                        |                                                           |              |
|                                                     |                                       |                        |                                                           |              |
|                                                     |                                       |                        |                                                           |              |
|                                                     |                                       |                        |                                                           |              |
|                                                     |                                       |                        |                                                           | С            |
|                                                     |                                       |                        |                                                           |              |
|                                                     |                                       |                        |                                                           |              |
|                                                     |                                       |                        |                                                           |              |
|                                                     |                                       |                        |                                                           |              |
|                                                     |                                       |                        |                                                           |              |
|                                                     |                                       |                        |                                                           |              |
|                                                     |                                       |                        |                                                           |              |
|                                                     |                                       |                        |                                                           |              |
|                                                     |                                       |                        |                                                           | D            |
|                                                     |                                       |                        |                                                           |              |
|                                                     |                                       |                        |                                                           |              |
|                                                     |                                       |                        |                                                           |              |
|                                                     |                                       |                        |                                                           |              |
|                                                     |                                       |                        |                                                           |              |
|                                                     |                                       |                        |                                                           |              |
|                                                     |                                       |                        |                                                           |              |
| Unless otherwise stated: A                          | Il Dimensiona co                      | in Millimetree         |                                                           | E            |
| Marshalls PLC reserves the<br>without prior notice. |                                       |                        | of any product detailed                                   |              |
| R GE Main profile t                                 | hickness redu<br>st strap thickr      | ced to<br>less reduced | 26/11/2020                                                |              |
| to 3mm. Spa                                         | cers removed                          |                        |                                                           |              |
| Rev Inits Revision Note                             | es                                    |                        | ER No. Date                                               |              |
| DIST V-Tim 470                                      | OFCS I                                | NS 1.3m I              | R 90° LL SM                                               |              |
| Iroko FSC G&<br>Drawing No:                         | PC                                    |                        |                                                           |              |
| PS-DI-SE-O                                          | 0100                                  |                        | $\bigoplus \square$                                       |              |
|                                                     | Premier Way,                          | TEL: 08                | THIRD ANGLE PROJECTION                                    |              |
| ुः<br>Marshalls                                     | Lowfields Busines<br>Elland, Halifax, | s Park, EMAIL<br>www.i | : msf.sales@marshalls.co.uk<br>marshalls.co.uk/commercial | F            |
|                                                     | West Yorks, HX5 S                     |                        | 18/00/2020                                                |              |
|                                                     | GE<br>Scale di                        |                        | 18/09/2020<br>REVISION:                                   |              |
| SCALE: 1:10@                                        |                                       |                        | - [R]                                                     |              |
| 7                                                   |                                       |                        | 8                                                         | $\backslash$ |