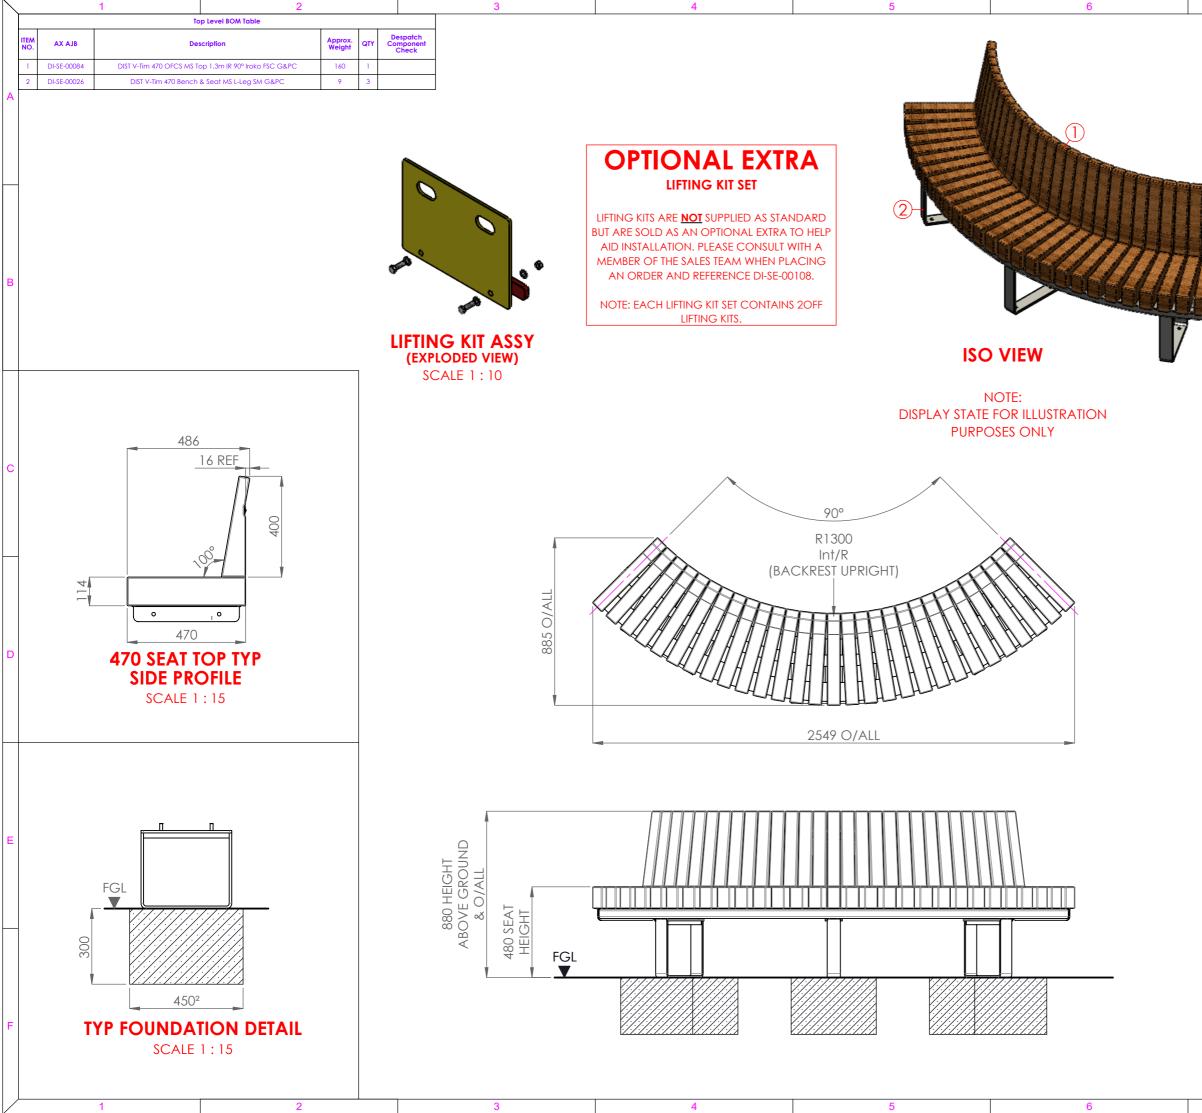

|                                                                                                                                                                                                 | PRODUCT SPECIFICATION                                                        |                                                     |           |                                    |             |                                      |                |   |  |  |
|-------------------------------------------------------------------------------------------------------------------------------------------------------------------------------------------------|------------------------------------------------------------------------------|-----------------------------------------------------|-----------|------------------------------------|-------------|--------------------------------------|----------------|---|--|--|
| т                                                                                                                                                                                               | TIMBER                                                                       |                                                     |           |                                    |             |                                      |                |   |  |  |
|                                                                                                                                                                                                 |                                                                              |                                                     |           |                                    |             |                                      |                |   |  |  |
| MATERIAL:<br>Slats - Iroko FSC                                                                                                                                                                  |                                                                              |                                                     |           |                                    |             |                                      |                |   |  |  |
|                                                                                                                                                                                                 | NISH:                                                                        | 5.0100                                              |           |                                    |             |                                      |                |   |  |  |
| Pla                                                                                                                                                                                             | aned &                                                                       | untreated.                                          |           |                                    |             |                                      |                |   |  |  |
| ED                                                                                                                                                                                              | GE DI                                                                        | ETAIL:                                              |           |                                    |             |                                      |                |   |  |  |
| Pe                                                                                                                                                                                              | ncil (al                                                                     | ll edges).                                          |           |                                    |             |                                      |                |   |  |  |
| S                                                                                                                                                                                               | STEELWORK                                                                    |                                                     |           |                                    |             |                                      |                |   |  |  |
| MATERIAL:                                                                                                                                                                                       |                                                                              |                                                     |           |                                    |             |                                      |                |   |  |  |
|                                                                                                                                                                                                 |                                                                              |                                                     |           |                                    |             |                                      |                |   |  |  |
| Sub Frame & Legs - Mild Steel GRADE:                                                                                                                                                            |                                                                              |                                                     |           |                                    |             |                                      |                |   |  |  |
| Su                                                                                                                                                                                              |                                                                              | ne - S235 & S27                                     | 5         |                                    |             |                                      |                |   |  |  |
|                                                                                                                                                                                                 | NISH:                                                                        |                                                     |           |                                    |             |                                      |                |   |  |  |
| Но                                                                                                                                                                                              | Hot Dipped Galvanised (BS EN ISO 1461:1999) and Polyester Powder Coated to a |                                                     |           |                                    |             |                                      |                |   |  |  |
| sta                                                                                                                                                                                             | standard catalogue colour (default RAL 9007 Matt).                           |                                                     |           |                                    |             |                                      |                |   |  |  |
| D                                                                                                                                                                                               | IME                                                                          | NSIONS:                                             |           |                                    |             |                                      |                |   |  |  |
|                                                                                                                                                                                                 |                                                                              | verall: 885mm                                       |           |                                    |             |                                      |                |   |  |  |
| Se                                                                                                                                                                                              | ating H                                                                      | overall: 2549mm<br>Height: 480mm<br>bove Ground: 88 | Omm       |                                    |             |                                      |                |   |  |  |
|                                                                                                                                                                                                 | -                                                                            | verall: 880mm                                       | omm       |                                    |             |                                      |                | с |  |  |
| F                                                                                                                                                                                               | XIN                                                                          | G TYPE:                                             |           |                                    |             |                                      |                |   |  |  |
| Su                                                                                                                                                                                              | rface I                                                                      | Mount                                               |           |                                    |             |                                      |                |   |  |  |
| <u>A</u>                                                                                                                                                                                        | PPF                                                                          |                                                     | HT:       |                                    |             |                                      |                |   |  |  |
| 18                                                                                                                                                                                              | 6 kg                                                                         |                                                     |           |                                    |             |                                      |                |   |  |  |
| <u>F</u> (                                                                                                                                                                                      | OUN                                                                          |                                                     | <u>S:</u> |                                    |             |                                      |                |   |  |  |
| Co                                                                                                                                                                                              | ncrete                                                                       | grade C16/20 r                                      | nass fil  | l.                                 |             |                                      |                |   |  |  |
|                                                                                                                                                                                                 |                                                                              |                                                     |           | ed to sub-soils with               |             |                                      | ilities. Where |   |  |  |
|                                                                                                                                                                                                 |                                                                              |                                                     |           |                                    |             |                                      |                | D |  |  |
| IN                                                                                                                                                                                              | IST/                                                                         | ALLATIO                                             | <u>l:</u> |                                    |             |                                      |                |   |  |  |
| 1. Excavate suitable foundation as shown.<br>2. Cast concrete C16/20.                                                                                                                           |                                                                              |                                                     |           |                                    |             |                                      |                |   |  |  |
|                                                                                                                                                                                                 | Allow foundations to cure.     A Position product and bolt to pads.          |                                                     |           |                                    |             |                                      |                |   |  |  |
| NOTE: Lifting Kits are not included as standard and must be purchased seperately as an                                                                                                          |                                                                              |                                                     |           |                                    |             |                                      |                |   |  |  |
| op                                                                                                                                                                                              | tional e                                                                     | extra.                                              |           |                                    |             |                                      |                |   |  |  |
|                                                                                                                                                                                                 |                                                                              |                                                     |           |                                    |             |                                      |                |   |  |  |
| -                                                                                                                                                                                               |                                                                              | ution and ma                                        | ntene     |                                    |             | lavahalla Cé                         |                |   |  |  |
|                                                                                                                                                                                                 |                                                                              | e Maintenan                                         |           | ince please refe<br>iide.          | er to the N | arshalls St                          | reet           |   |  |  |
| Unless otherwise stated: All Dimensions are in Millimetres                                                                                                                                      |                                                                              |                                                     |           |                                    |             |                                      |                |   |  |  |
| Marshalls PLC reserves the right to change the specifications of any product detailed without prior notice.           B         GE         Main profile thickness reduced to         26/11/2020 |                                                                              |                                                     |           |                                    |             |                                      |                |   |  |  |
| D                                                                                                                                                                                               |                                                                              |                                                     | est st    | rap thickness i                    |             |                                      |                |   |  |  |
| Rev                                                                                                                                                                                             | Inits                                                                        | Revision No                                         | tes       |                                    |             | ER No.                               | Date           |   |  |  |
|                                                                                                                                                                                                 | <b>le:</b><br>ר ז א                                                          | V-Tim 47                                            | 70 C      | DFCS MS                            | 1 3m        | IR 90°                               | 11 514         |   |  |  |
|                                                                                                                                                                                                 |                                                                              | FSC G                                               |           |                                    |             |                                      |                |   |  |  |
|                                                                                                                                                                                                 | Drawing No:                                                                  |                                                     |           |                                    |             | $\oplus$                             | $\ominus$      |   |  |  |
| PS-DI-SE-00100                                                                                                                                                                                  |                                                                              |                                                     |           |                                    |             |                                      | E PROJECTION   |   |  |  |
| -                                                                                                                                                                                               | 6                                                                            | 2                                                   | Lov       | mier Way,<br>wfields Business Park | , EM.       | : 0870 600 2426<br>AIL: msf.sales@ma |                |   |  |  |
| Marshalls Elland, Halifax, www.marshalls.co.uk/commercial West Yorks, HX5 9HT                                                                                                                   |                                                                              |                                                     |           |                                    |             |                                      |                |   |  |  |
| DF                                                                                                                                                                                              | RAW                                                                          | /N BY:                                              | GE        | C                                  | OATE:       | 18/09/2                              |                |   |  |  |
|                                                                                                                                                                                                 |                                                                              | DO NO                                               | r sc      |                                    | WING        | RI                                   | EVISION:       |   |  |  |
| S                                                                                                                                                                                               |                                                                              | LE: 1:20                                            | @A3       | SHEET:                             | 1 of        | 2                                    |                |   |  |  |