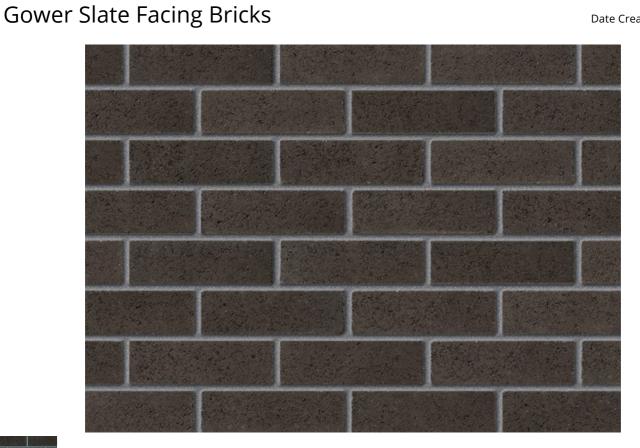

Gower Slate Facing Bricks

T: 01633 612671 F: 01633 601280 Newport NP11 6DP E: bricksbm@marshalls.co.uk W: www.marshalls.co.uk/commercial

Danygraig Road, Risca, Newport NP11 6DP T: 01633 612671 F: 01633 601280 E: bricksbm@marshalls.co.uk W: www.marshalls.co.uk/commercial

Date Created: 28/01/21

This perforated concrete facing brick typifies contemporary facades. The stormy grey mono colour of this brick, coupled with a slightly textured finish creates a particular drama and as such will emphasise bold architectural designs.