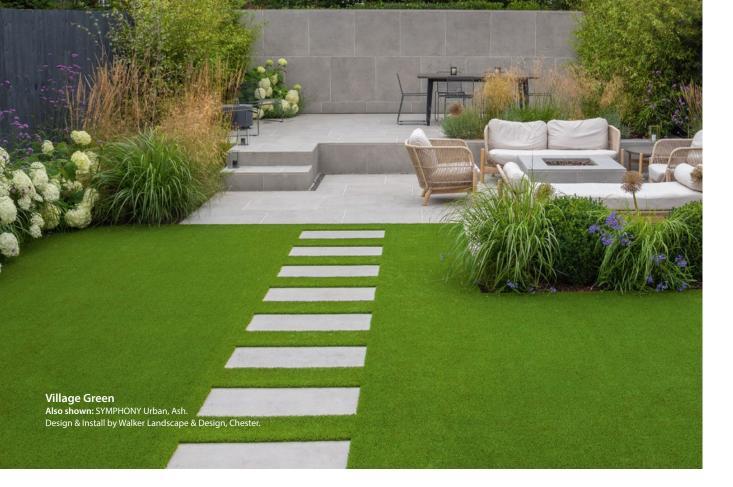

# Always Green® Artificial Grass Pile Height mm Width m Length Thatch Village Green 26 4 25 100% Polyethelyne

Always Green is supplied in 4m widths and can be cut to any length up to 25m\*.

A range of Always Green accessories and Shock Pads are also available.

## **VILLAGE GREEN**

# For a dense vibrant, evergreen finish

A green textured polyethylene thatch layer adds a more vibrant evergreen appearance to your artificial lawn, whilst still remaining soft and natural looking.