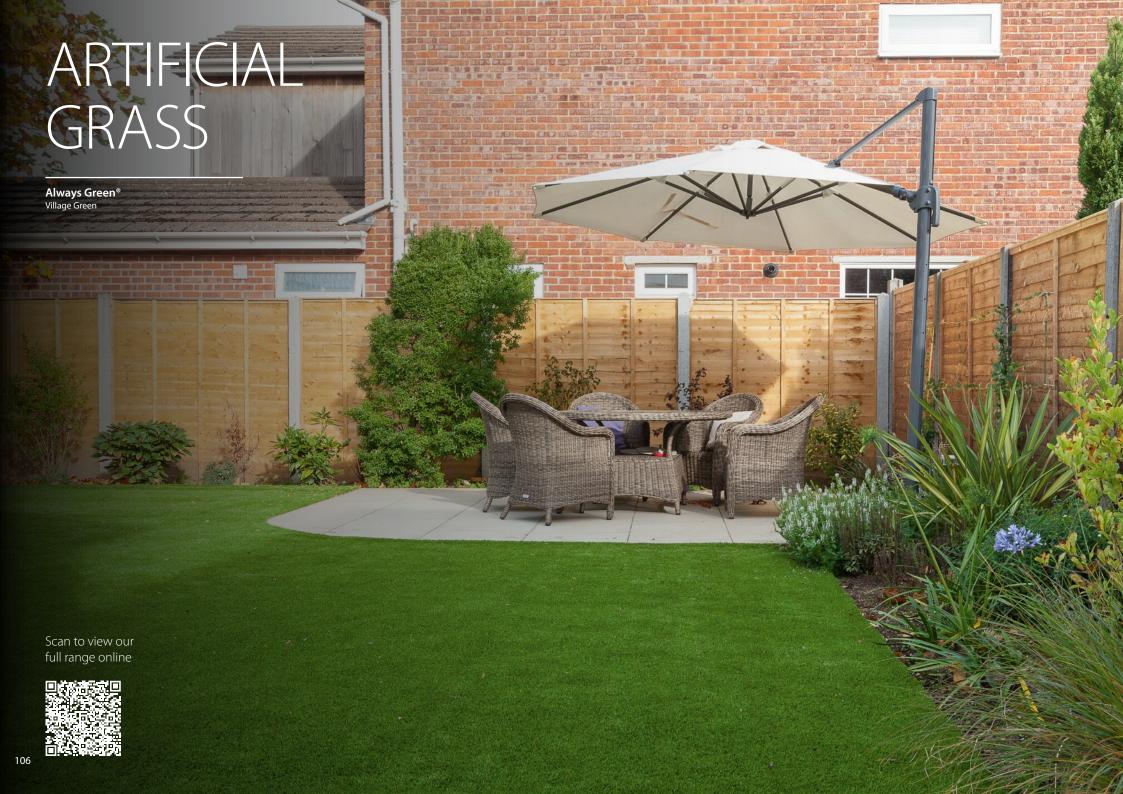

# Always Green® Artificial Grass Pile Height mm Width m Length Thatch Village Green 26 4 25 100% Polyethelyne

Always Green is supplied in 4m widths and can be cut to any length up to 25m\*.

A range of Always Green accessories and Shock Pads are also available.

## **VILLAGE GREEN**

# For a dense vibrant, evergreen finish

A green textured polyethylene thatch layer adds a more vibrant evergreen appearance to your artificial lawn, whilst still remaining soft and natural looking.