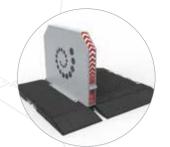

Standard shroud design options are available to suit a variety of events, including Christmas markets, festivals and sporting fixtures.

Original

Grass

olly

Football

TOOLDaii

Festival

Present

Brick

Christmas