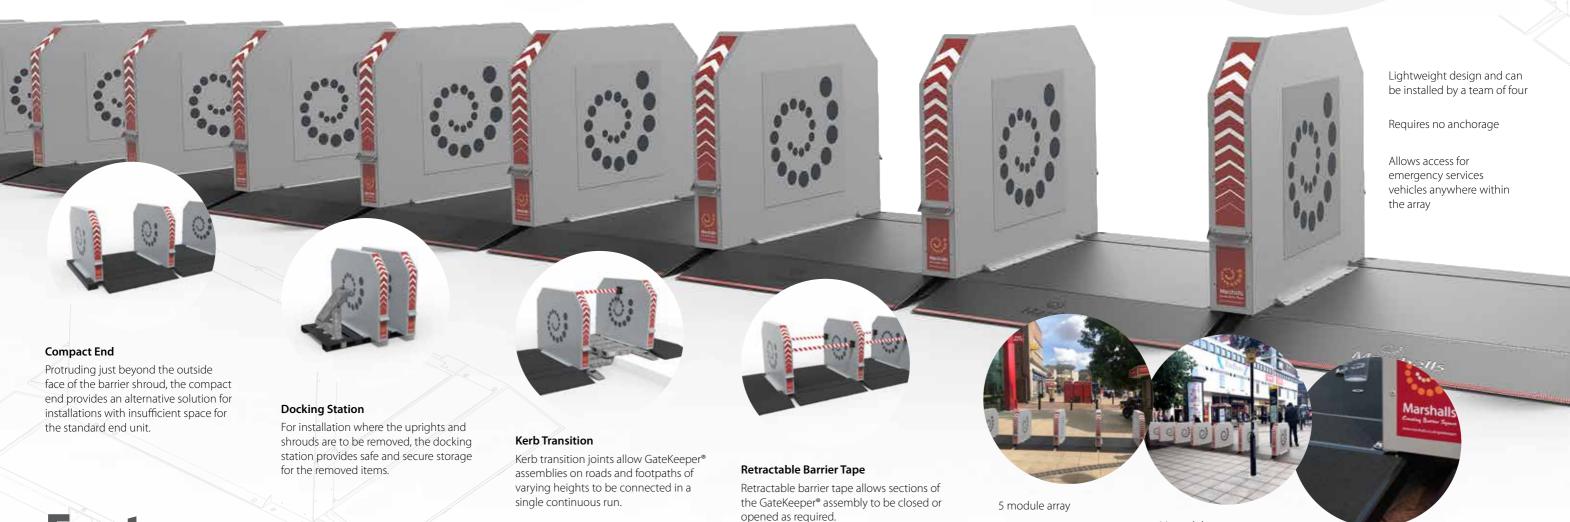

Surface-mounted, with no requirement for anchorage, the system doesn't rely on kerbing or structural aids, giving users complete flexibility on where the units are positioned and because of the lightweight design, can be lifted and installed by a team of four.

Due to its **modular** design, the individual upright elements can also be removed at any point within the length to allow **immediate access** for emergency services vehicles.

Typically installed in units of 5 and above, GateKeeper® is completely modular and suitable for any space.

# Customise your design

GateKeeper® is fully galvanised to protect against corrosion and is available with the option of powder coating and branded customisation, providing an ideal solution for use on busy high streets or events.

## **Drive Over Ramp**

For installations requiring vehicular access, drive over ramps can support vehicles weighing up to 40 tonnes and can be used with or without protective GateKeeper® uprights.

Anti-slip finish