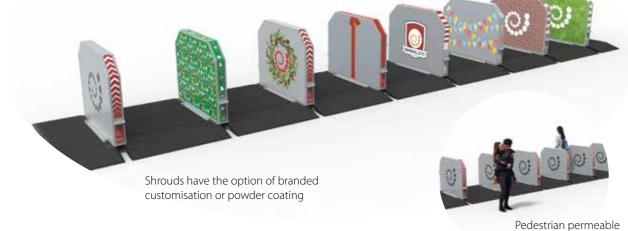

# Customise your design

GateKeeper® is fully galvanised to protect against corrosion and is available with the option of powder coating and branded customisation, providing an ideal solution for use on busy high streets or events.

Standard shroud design options are available to suit a variety of events, including Christmas markets, festivals and sporting fixtures.

Original

Grass

olly

Football

TOOLDaii

Festival

Present

Brick

Christmas