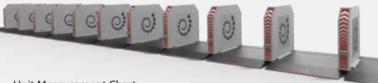

### Unit Measurement Chart

| NO OF UNITS | TOTAL LENGTH (mm) | TOTAL WIDTH (mm) |
|-------------|-------------------|------------------|
| 5           | 6,324             | 1,876            |
| 6           | 7,589             | 1,876            |
| 7           | 8,854             | 1,876            |
| 8           | 10,119            | 1,876            |
| 9           | 11,384            | 1,876            |
| 10          | 12,649            | 1,876            |
| 11          | 13,915            | 1,876            |

Typically installed in units of 5 and above, GateKeeper® is completely modular and suitable for any space.