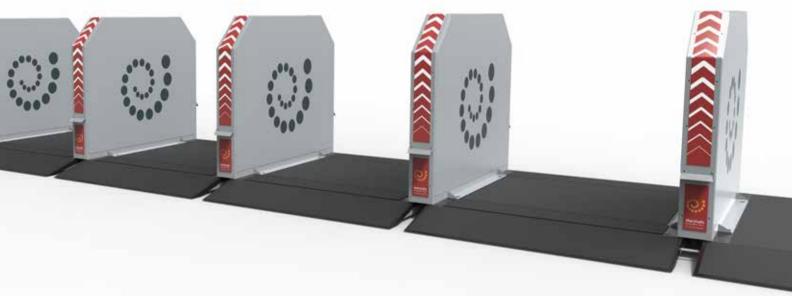

# Specification

Individual unit

Height (mm): 1093 Width (mm): 1725 Weight (kg): 245

11 unit array

Typically installed in units of 5 and above, GateKeeper® is completely modular and suitable for any space.

Completely modular so suitable for any space

11 module array

Registered Office: Marshalls plc, Landscape House, Premier Way, Lowfields Business Park, Elland, HX5 9HT United Kingdom

UK: 0370 600 2425

International: +44 (0) 1422 312 993