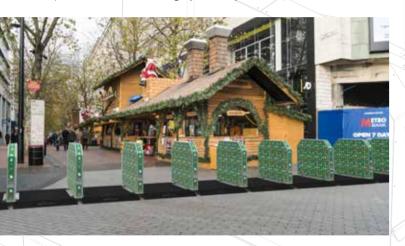

Standard shroud design options are available to suit a variety of events, including Christmas markets, festivals and sporting fixtures.

Original

Grass

olly

Football

TOOLDaii

Festival

Present

Brick

Christmas