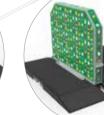

# Customise your design

GateKeeper® is fully galvanised to protect against corrosion and is available with the option of powder coating and branded customisation, providing an ideal solution for use on busy high streets or events.

Standard shroud design options are available to suit a variety of events, including Christmas markets, festivals and sporting fixtures.

Original

Grass

olly

Football

TOOLDaii

Festival

Present