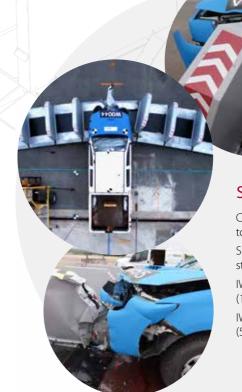

# ENGINEERED TO DELIVER MAXIMUM STOPPING POWER

The RhinoGuard® Steel GateKeeper® is the ideal, **temporary** solution for protecting crowds of people gathering at events such as sporting fixtures or Christmas markets, against the threat of terrorist-borne vehicle attacks or accidental collisions. Crash tested to IWA 14.1 standards, GateKeeper® provides **protection** against vehicles weighing up to **2.5 tonnes**, **travelling up to 30mph**.

# SECURITY RATING

Can withstand vehicles weighing up to 2.5 tonnes, travelling up to 30mph Successfully crash tested to IWA 14.1 standards

IWA 14.1 V2500(N1G)/48/90:5.2 (11 unit crash test)

IWA 14.1 V2500(N1G)/48/90:11.7 (5 unit crash test)