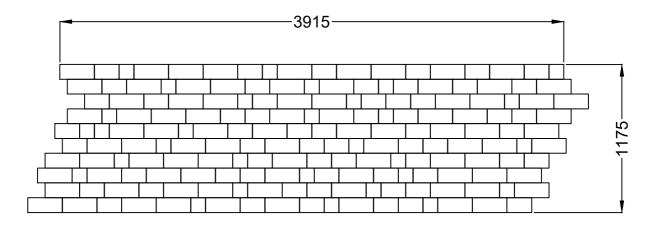

COPYRIGHT MARSHALLS

Suggested layout using: 355x155 mm module paving - 90no. 255x155mm module paving - 60no. 155x155mm module paving - 30no.

Approx. Paved Area - 8.04m<sup>2</sup>

This layout is suitable for: Sawn Granite Setts