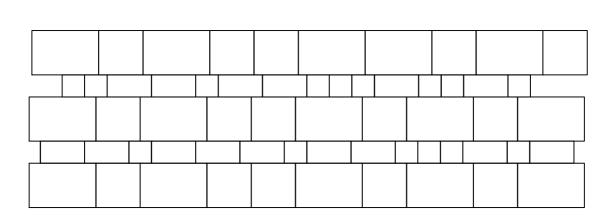

Project Pack - 15.84m²

15 no. 855 x 570mm

COPYRIGHT MARSHALLS

15 no. 570 x 570mm

15 no. 285 x 570mm

15 no. 285 x 285mm

Note:

All dimensions, and coverage rates, are those attained when laid with a 10mm joint. An additional allowance is normally required for cutting purposes depending on the complexity of the pattern and overall layout of the area.