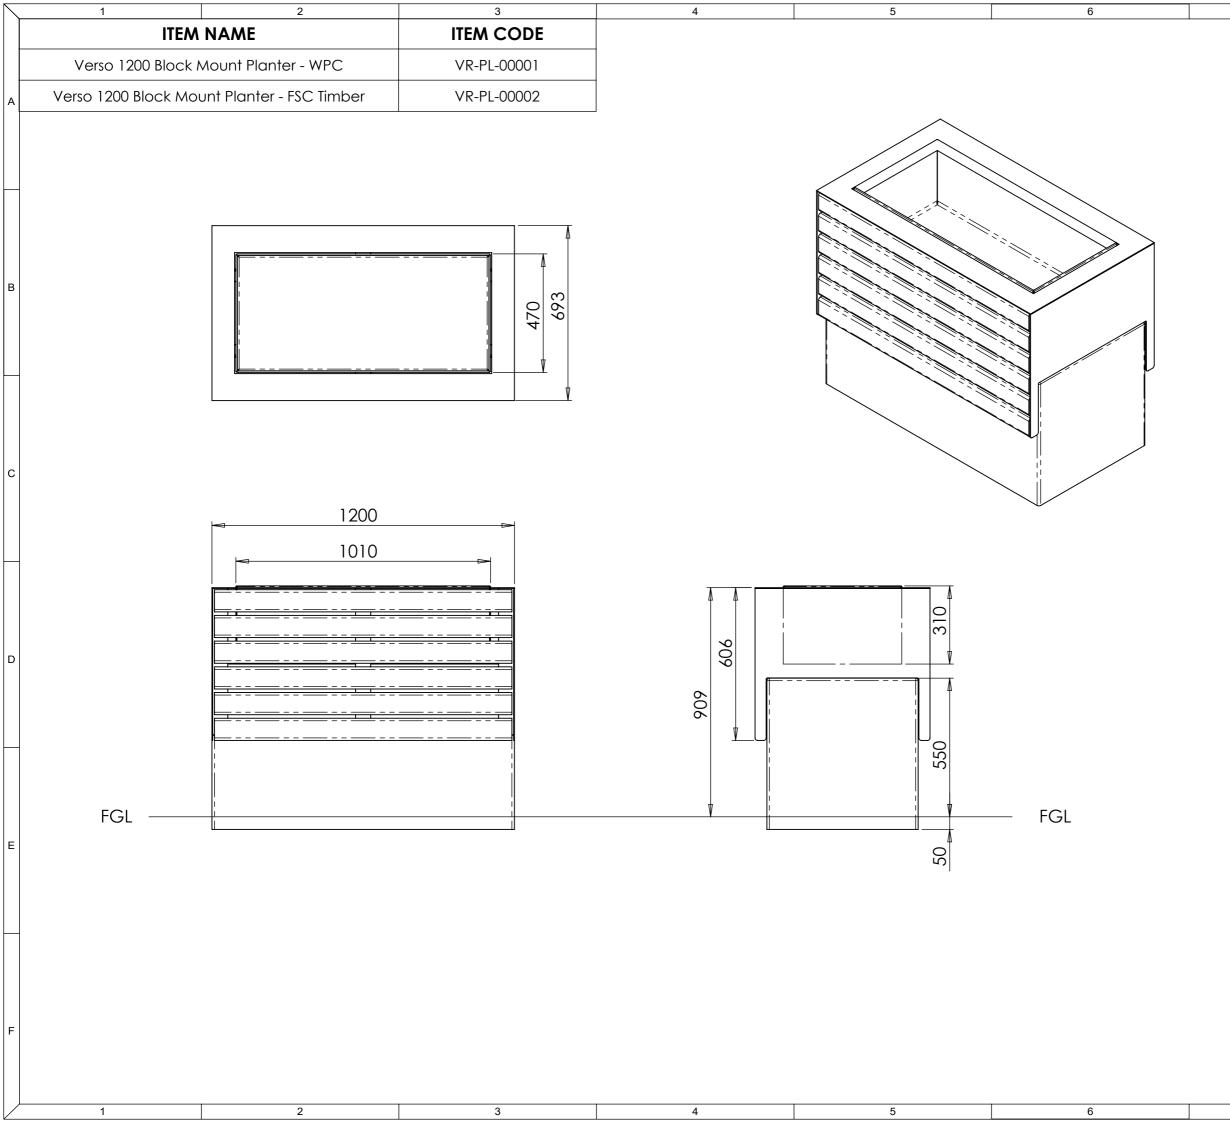

| 7                                                                                                                                                                                                                                                                                                                                                                                                                                 | 8                              |
|-----------------------------------------------------------------------------------------------------------------------------------------------------------------------------------------------------------------------------------------------------------------------------------------------------------------------------------------------------------------------------------------------------------------------------------|--------------------------------|
| PRODUCT SPECIF                                                                                                                                                                                                                                                                                                                                                                                                                    | ICATION                        |
| MATERIAL:<br>Concrete<br>FINISH:<br>Silver Grey<br>FIXING TYPE:<br>Root Fix Foundation                                                                                                                                                                                                                                                                                                                                            |                                |
| APPROX WEIGHT:<br>PLANTER FRAME - 150 kg<br>PLANTER LINER - 35 kg<br>(TOTAL - 185 kg)<br>CAPACITY - 140 Litres<br>FOUNDATIONS:<br>Concrete grade C16/20 mass fill 1200 x 600 x<br>Ground to be flat and level.<br>Ensure ground has sufficient load bearing<br>the weight of the product. Where adverse                                                                                                                           | capability to support          |
| met professional advice to be sought.<br><b>INSTALLATION:</b><br>1. Install 1200 Concrete block with chosen pro<br>2. Sling product via RSA Angle at base of pro<br>3. Lower planter body onto concrete block.<br>4. Mark hole positions onto concrete and rem<br>5. Drill holes and insert Hilti Drop in Anchors (<br>6. Reposition Planter body and secure using f<br>+ M8 Washers (4 off).<br>7. Drop planter liner into body. | duct<br>ove planter.<br>4 off) |
|                                                                                                                                                                                                                                                                                                                                                                                                                                   |                                |
| For operation and maintenance please refer to the<br>Furniture Maintenance Guide.<br>Unless otherwise stated: All Dimensions are in Millimetres<br>Marshalls PLC reserves the right to change the specificativ<br>without prior notice.<br>A HP 1st Release<br>tey Inits Revision Notes<br>Title:                                                                                                                                 | ens of any product detailed    |
| Lowfields Business Park, E                                                                                                                                                                                                                                                                                                                                                                                                        | - FSC Timber                   |