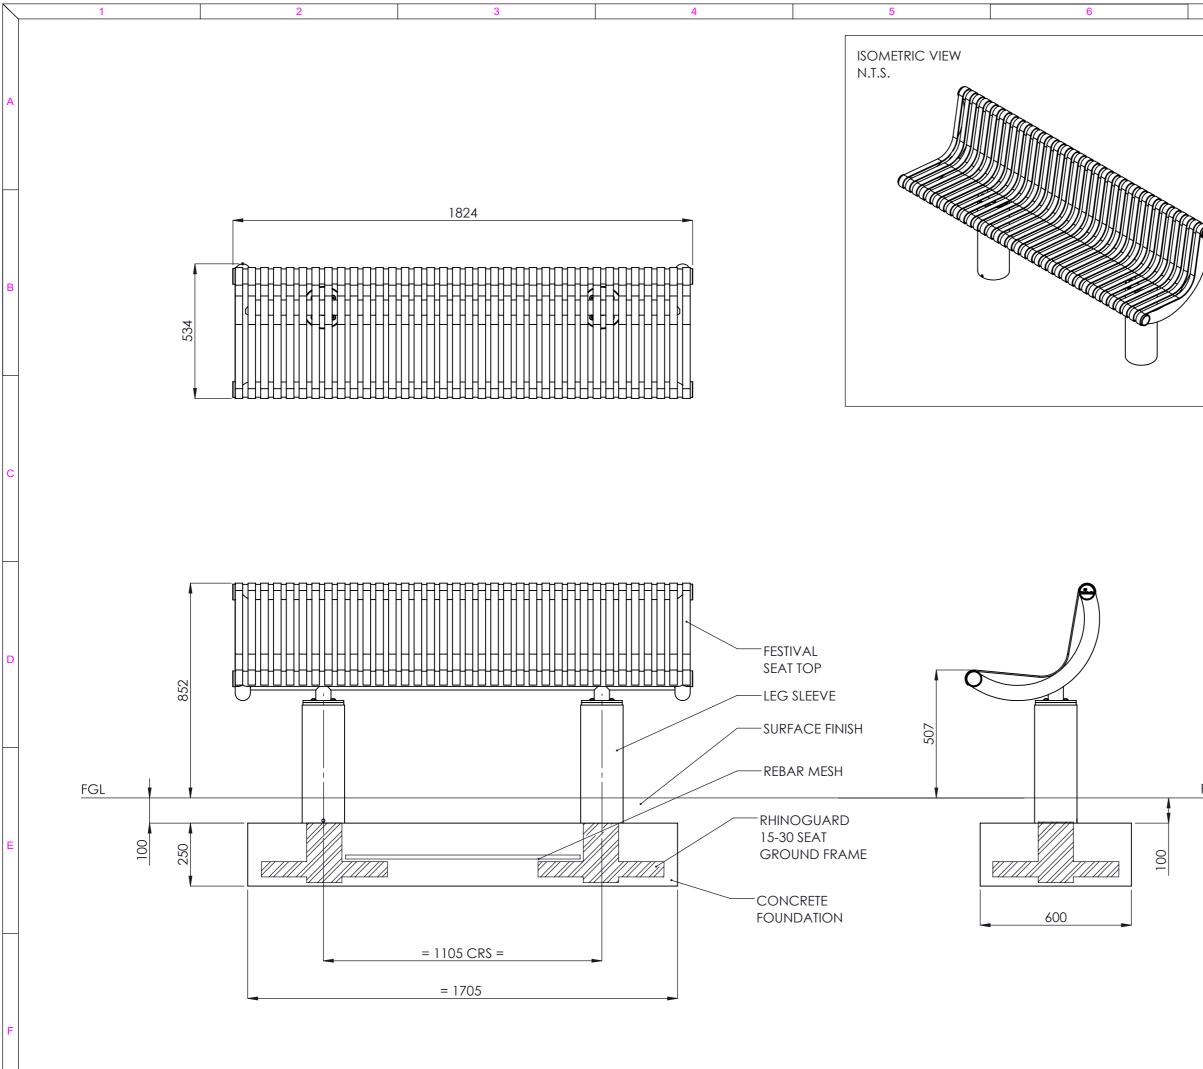

| 1 | 2 | 3 | 4 | 5 | 6 |   |
|---|---|---|---|---|---|---|
|   |   |   |   |   |   |   |
|   | • | • |   |   |   | _ |

|            | PRODUCT SPECIFICATION                                                                                                                                                                                                                                                                                                                                                                                                                                                                                                                                                                                                                         |             |
|------------|-----------------------------------------------------------------------------------------------------------------------------------------------------------------------------------------------------------------------------------------------------------------------------------------------------------------------------------------------------------------------------------------------------------------------------------------------------------------------------------------------------------------------------------------------------------------------------------------------------------------------------------------------|-------------|
|            | MATERIAL:<br>RhinoGuard 15-30 Seat Ground Frame - Mild Steel<br>Leg Sleeve - Mild Steel<br>Bench Top - Mild Steel<br>FINISH:<br>RhinoGuard 15-30 Seat Ground Frame - Hot Dip Galvanised<br>Leg Sleeve - Galvanised & Powder Coated<br>Bench Top - Galvanised & Powder Coated                                                                                                                                                                                                                                                                                                                                                                  | A           |
|            | FIXING TYPE:<br>Root Fixed.<br>APPROX WEIGHT:<br>RhinoGuard 15-30 Seat Ground Frame - 32kg (each)<br>Leg Sleeve - 11kg (each)<br>Bench Top - 67kg<br>STANDARD:<br>IWA 14-1:2013<br>PERFORMANCE:<br>V/1500[M1]/48/90:5.5<br>FOUNDATIONS:<br>Concrete grade C30-C40 mass fill.                                                                                                                                                                                                                                                                                                                                                                  | В           |
|            | <ul> <li>Foundation sizes given are suited to sub-soils with good load bearing capabilities. Where adverse site conditions are met professional advice to be sought.</li> <li>INSTALLATION: <ol> <li>Excavate suitable foundation as shown.</li> <li>Position RhinoGuard 15-30 Ground Frames at specified centres and cast concrete C30 - C40.</li> <li>Allow foundations to cure.</li> <li>Secure Leg Sleeves to the Ground Frames using the M20 Hex Bolts supplied.</li> <li>Reinstate surface finish up to and around the Leg Sleeves.</li> <li>Secure the Bench Top to the Leg Sleeves using M10 fixings supplied.</li> </ol> </li> </ul> | С           |
|            |                                                                                                                                                                                                                                                                                                                                                                                                                                                                                                                                                                                                                                               | D           |
| <u>-GL</u> | For operation and maintenance please refer to the Marshalls Street         Furniture Maintenance Guide.         Unless otherwise stated: All Dimensions are in Millimetres         Marshalls PLC reserves the right to change the specifications of any product detailed without prior notice.         A       IJ         Ist Release       01/02/2022         Rev       Inits         Revision Notes       ER No.         Title:                                                                                                                                                                                                             | E           |
|            | RG-15-30 Festival Straight Seat 1.8m       Drawing No:<br>PS-OL-SE-11249       PS-OL-SE-11249     THIRD ANGLE PROJECTION       TEL: 0870 600 2426       Colspan="2">EMAIL: msf.sales@marshalls.co.uk       Marshalls     TEL: 0870 600 2426       EMAIL: msf.sales@marshalls.co.uk       West Yorks, HXIS 9HT     DATE: 01/02/2022                                                                                                                                                                                                                                                                                                            | F           |
|            | SCALE: 1:15@A3 SHEET: 1 of 1 [A]                                                                                                                                                                                                                                                                                                                                                                                                                                                                                                                                                                                                              |             |
|            | 7 8                                                                                                                                                                                                                                                                                                                                                                                                                                                                                                                                                                                                                                           | $\setminus$ |