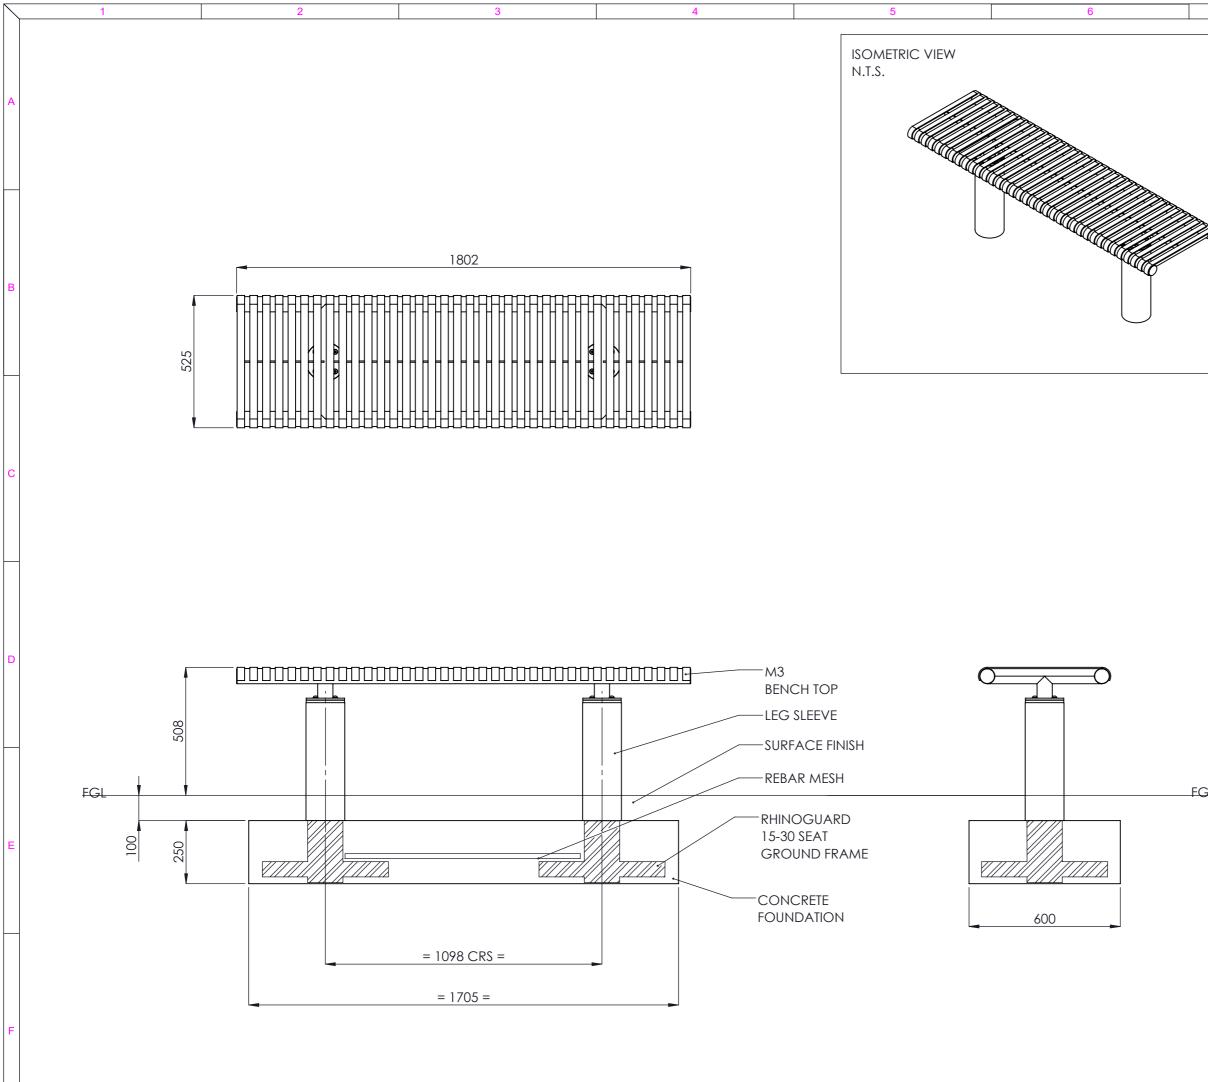

|     | 7 8                                                                                                                                                                                                                                                                                                                                                                                                                                                                                                                                                                                                                                           | / |
|-----|-----------------------------------------------------------------------------------------------------------------------------------------------------------------------------------------------------------------------------------------------------------------------------------------------------------------------------------------------------------------------------------------------------------------------------------------------------------------------------------------------------------------------------------------------------------------------------------------------------------------------------------------------|---|
|     | PRODUCT SPECIFICATION                                                                                                                                                                                                                                                                                                                                                                                                                                                                                                                                                                                                                         |   |
|     | MATERIAL:<br>RhinoGuard 15-30 Seat Ground Frame - Mild Steel<br>Leg Sleeve - Stainless Steel, Grade 316<br>Bench Top - Stainless Steel, Grade 316<br>FINISH:<br>RhinoGuard 15-30 Seat Ground Frame - Hot Dip Galvanised<br>Leg Sleeve - Brushed<br>Bench Top - Brushed                                                                                                                                                                                                                                                                                                                                                                        | A |
| 2   | FIXING TYPE:<br>Root Fixed.<br>APPROX WEIGHT:<br>RhinoGuard 15-30 Seat Ground Frame - 32kg (each)<br>Leg Sleeve - 3.5kg (each)<br>Bench Top - 48kg<br>STANDARD:<br>IWA 14-1:2013<br>PERFORMANCE:<br>V/1500[M1]/48/90:5.5<br>FOUNDATIONS:<br>Concrete grade C30-C40 mass fill.                                                                                                                                                                                                                                                                                                                                                                 | в |
|     | <ul> <li>Foundation sizes given are suited to sub-soils with good load bearing capabilities. Where adverse site conditions are met professional advice to be sought.</li> <li>INSTALLATION: <ol> <li>Excavate suitable foundation as shown.</li> <li>Position RhinoGuard 15-30 Ground Frames at specified centres and cast concrete C30 - C40.</li> <li>Allow foundations to cure.</li> <li>Secure Leg Sleeves to the Ground Frames using the M20 Hex Bolts supplied.</li> <li>Reinstate surface finish up to and around the Leg Sleeves.</li> <li>Secure the Bench Top to the Leg Sleeves using M10 fixings supplied.</li> </ol> </li> </ul> | С |
|     |                                                                                                                                                                                                                                                                                                                                                                                                                                                                                                                                                                                                                                               | D |
| ЭL. | For operation and maintenance please refer to the Marshalls Street         Furniture Maintenance Guide.         Unless otherwise stated: All Dimensions are in Millimetres         Marshalls PLC reserves the right to change the specifications of any product detailed without prior notice.         A       IJ         Ist Release       01/02/2022         Rev       Inits         Revision Notes       ER No.         Date       Title:         RG       15-30 M3 Straight Bench 1.8m Root Fix                                                                                                                                           | E |
|     | Drawing No:<br>PS-OL-SE-11251<br>Premier Way,<br>Lowfields Business Park,<br>West Yorks, HXS 9HT<br>DRAWN BY: IJ<br>DATE: 01/02/2022<br>DO NOT SCALE DRAWING<br>SCALE: 1:15@A3<br>SHEET: 1 of 1<br>REVISION:<br>[A]                                                                                                                                                                                                                                                                                                                                                                                                                           | F |