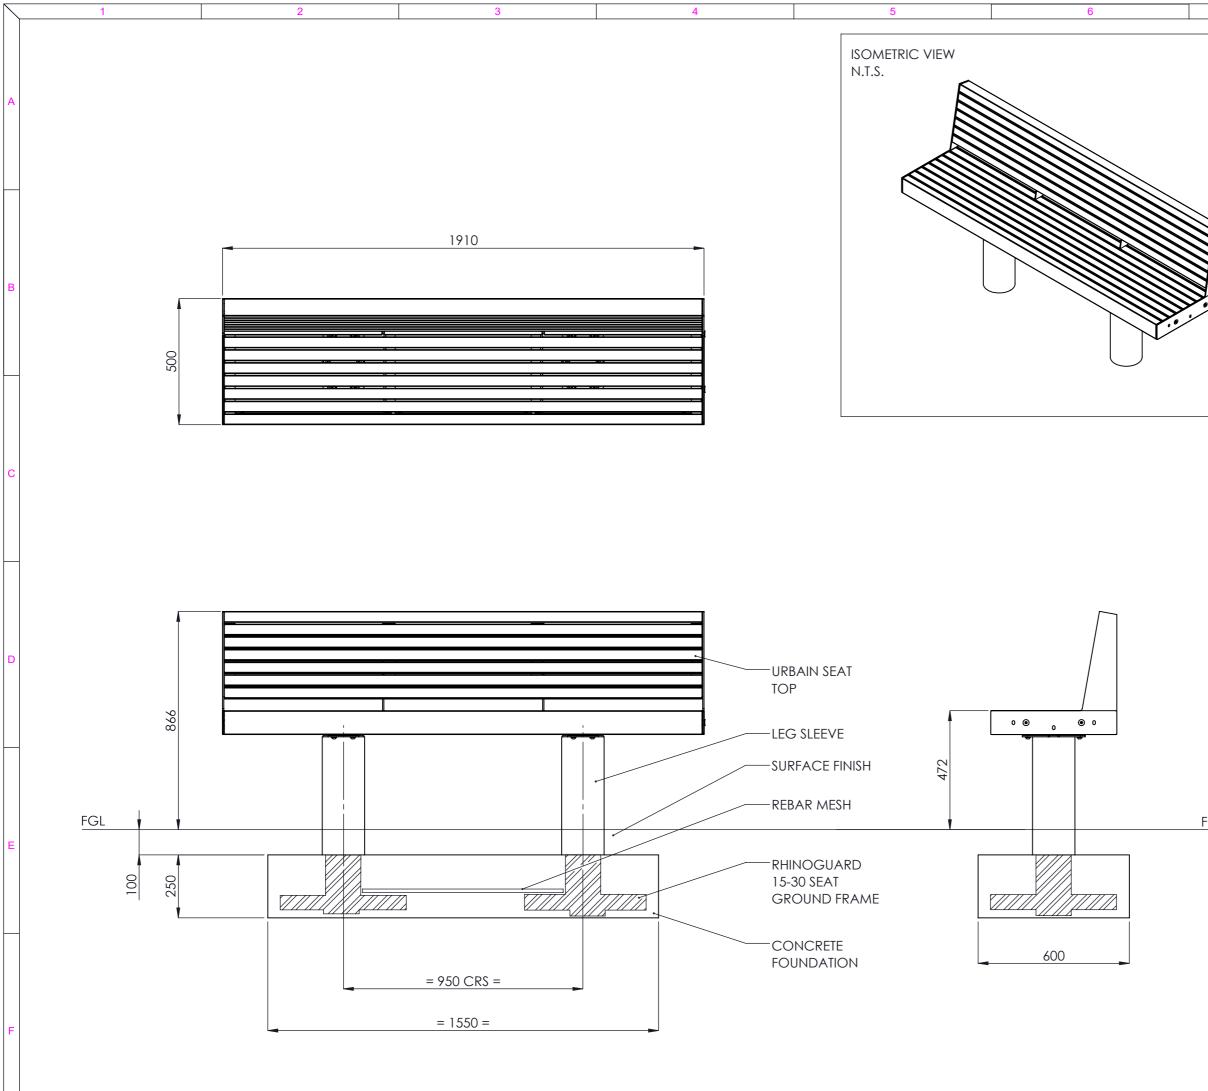

1 2 3 4 5 6

| 1         | PRODUCT SPECIFICATION                                                                                                                                                                                                                                                                                                                                                                                                                                                                                                                                                                                                                                                                                                                                                                                                                                                                                                                                                                                                                                                                                                                                                                                                                                                                                                                                                                                                                                                                                                                                                                                                                                                                                                                                                                                                                                                                                                                                                                                                                              |   |
|-----------|----------------------------------------------------------------------------------------------------------------------------------------------------------------------------------------------------------------------------------------------------------------------------------------------------------------------------------------------------------------------------------------------------------------------------------------------------------------------------------------------------------------------------------------------------------------------------------------------------------------------------------------------------------------------------------------------------------------------------------------------------------------------------------------------------------------------------------------------------------------------------------------------------------------------------------------------------------------------------------------------------------------------------------------------------------------------------------------------------------------------------------------------------------------------------------------------------------------------------------------------------------------------------------------------------------------------------------------------------------------------------------------------------------------------------------------------------------------------------------------------------------------------------------------------------------------------------------------------------------------------------------------------------------------------------------------------------------------------------------------------------------------------------------------------------------------------------------------------------------------------------------------------------------------------------------------------------------------------------------------------------------------------------------------------------|---|
|           | MATERIAL:<br>RhinoGuard 15-30 Seat Ground Frame - Mild Steel<br>Leg Sleeve - Mild Steel<br>Seat Frame - Mild Steel<br>Slats - Hardwood Timber<br>FINISH:<br>RhinoGuard 15-30 Seat Ground Frame - Hot Dip Galvanised<br>Leg Sleeve - Galvanised & Powder Coated<br>Seat Frame - Galvanised & Powder Coated<br>Slats - Natural / Untreated<br>FIXING TYPE:<br>Root Fixed.                                                                                                                                                                                                                                                                                                                                                                                                                                                                                                                                                                                                                                                                                                                                                                                                                                                                                                                                                                                                                                                                                                                                                                                                                                                                                                                                                                                                                                                                                                                                                                                                                                                                            | A |
|           | APPROX WEIGHT:<br>RhinoGuard 15-30 Seat Ground Frame - 32kg (each)<br>Leg Sleeve - 11kg (each)<br>Seat Top - 60kg<br>STANDARD:<br>IWA 14-1:2013<br>PERFORMANCE:<br>V/1500[M1]/48/90:5.5                                                                                                                                                                                                                                                                                                                                                                                                                                                                                                                                                                                                                                                                                                                                                                                                                                                                                                                                                                                                                                                                                                                                                                                                                                                                                                                                                                                                                                                                                                                                                                                                                                                                                                                                                                                                                                                            | В |
|           | <ul> <li>FOUNDATIONS:<br/>Concrete grade C30-C40 mass fill.</li> <li>Foundation sizes given are suited to sub-soils with good load<br/>bearing capabilities. Where adverse site conditions are met<br/>professional advice to be sought.</li> <li>INSTALLATION: <ol> <li>Excavate suitable foundation as shown.</li> <li>Position RhinoGuard 15-30 Ground Frames at specified centres<br/>and cast concrete C30 - C40.</li> <li>Allow foundations to cure.</li> <li>Secure Leg Sleeves to the Ground Frames using the M20 Hex<br/>Bolts supplied.</li> <li>Reinstate surface finish up to and around the Leg Sleeves.</li> </ol> </li> </ul>                                                                                                                                                                                                                                                                                                                                                                                                                                                                                                                                                                                                                                                                                                                                                                                                                                                                                                                                                                                                                                                                                                                                                                                                                                                                                                                                                                                                       | С |
|           | <ol> <li>6. Secure the Seat Top to the Leg Sleeves using M10 fixings supplied.</li> </ol>                                                                                                                                                                                                                                                                                                                                                                                                                                                                                                                                                                                                                                                                                                                                                                                                                                                                                                                                                                                                                                                                                                                                                                                                                                                                                                                                                                                                                                                                                                                                                                                                                                                                                                                                                                                                                                                                                                                                                          | D |
| <u>GL</u> | For operation and maintenance please refer to the Marshalls Street         Furniture Maintenance Guide.         Unless otherwise stated: All Dimensions are in Millimetres         Marshalls PLC reserves the right to change the specifications of any product detailed without prior notice.         A       IJ         1st Release       01/02/2022         Rev       Inits         Revision Notes       ER No.                                                                                                                                                                                                                                                                                                                                                                                                                                                                                                                                                                                                                                                                                                                                                                                                                                                                                                                                                                                                                                                                                                                                                                                                                                                                                                                                                                                                                                                                                                                                                                                                                                 | E |
|           | Title:       RG 15-30 Urbain Seat         Drawing No:       Image: Comparison of the projection of | F |
|           | DO NOT SCALE DRAWING         REVISION:           scale:         1:15@A3         SHEET:         1 of 1         [A]           7         8                                                                                                                                                                                                                                                                                                                                                                                                                                                                                                                                                                                                                                                                                                                                                                                                                                                                                                                                                                                                                                                                                                                                                                                                                                                                                                                                                                                                                                                                                                                                                                                                                                                                                                                                                                                                                                                                                                            |   |