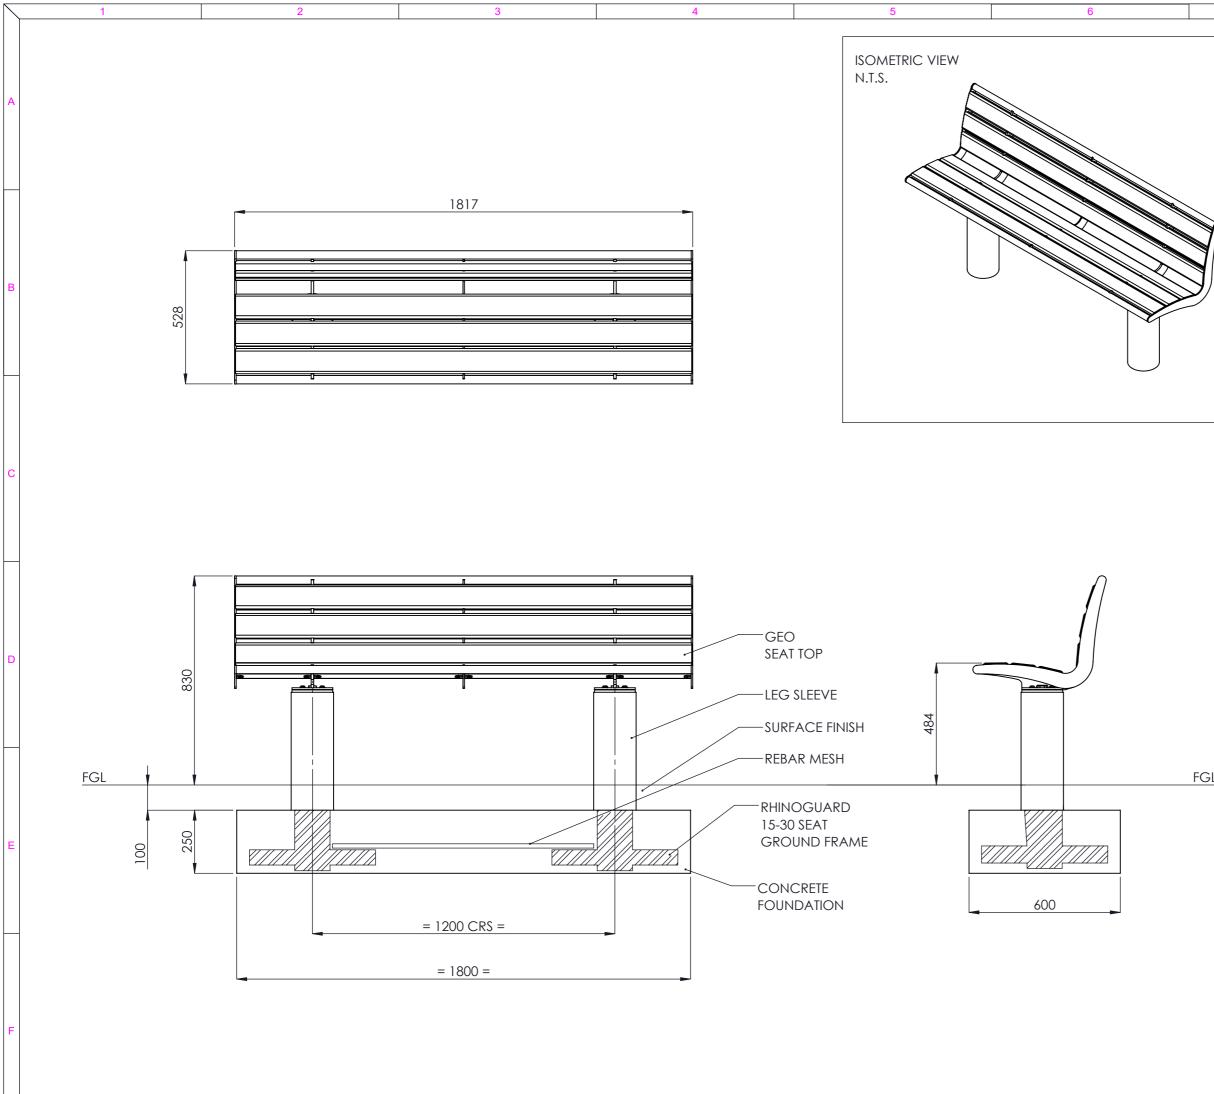

| PRODUCT SPECIFICATION         MATERIAL:         RhinoGuard 15-30 Seat Ground Frame - Mild Steel         Leg Sleeve - Mild Steel         Seat Frame - Stainless Steel, Grade 316         Slats - Hardwood Timber         FINISH:         RhinoGuard 15-30 Seat Ground Frame - Hot Dip Galvanised         Leg Sleeve - Galvanised & Powder Coated         Seat Frame - Bead Blasted         Slats - Natural / Untreated         FIXING TYPE:         Root Fixed.         APPROX WEIGHT:         RhinoGuard 15-30 Seat Ground Frame - 32kg (each)         Leg Sleeve - 11kg (each)         Seat Top - 40kg         STANDARD:         IWA 14-1:2013         PERFORMANCE:         V1500[M1]/48/90:5.5         FOUNDATIONS:         Concrete grade C30-C40 mass fill.         Foundation sizes given are suited to sub-soils with good load | A |
|---------------------------------------------------------------------------------------------------------------------------------------------------------------------------------------------------------------------------------------------------------------------------------------------------------------------------------------------------------------------------------------------------------------------------------------------------------------------------------------------------------------------------------------------------------------------------------------------------------------------------------------------------------------------------------------------------------------------------------------------------------------------------------------------------------------------------------------|---|
| RhinoGuard 15-30 Seat Ground Frame - Mild Steel         Leg Sleeve - Mild Steel         Seat Frame - Stainless Steel, Grade 316         Slats - Hardwood Timber         FINISH:         RhinoGuard 15-30 Seat Ground Frame - Hot Dip Galvanised         Leg Sleeve - Galvanised & Powder Coated         Seat Frame - Bead Blasted         Slats - Natural / Untreated         FIXING TYPE:         Root Fixed.         APPROX WEIGHT:         RhinoGuard 15-30 Seat Ground Frame - 32kg (each)         Leg Sleeve - 11kg (each)         Seat Top - 40kg         STANDARD:         IWA 14-1:2013         PERFORMANCE:         V/1500[M1]/48/90:5.5         FOUNDATIONS:         Concrete grade C30-C40 mass fill.         Foundation sizes given are suited to sub-soils with good load                                                | A |
| FIXING TYPE:         Root Fixed.         APPROX WEIGHT:         RhinoGuard 15-30 Seat Ground Frame - 32kg (each)         Leg Sleeve - 11kg (each)         Seat Top - 40kg         STANDARD:         IWA 14-1:2013         PERFORMANCE:         V/1500[M1]/48/90:5.5         FOUNDATIONS:         Concrete grade C30-C40 mass fill.         Foundation sizes given are suited to sub-soils with good load                                                                                                                                                                                                                                                                                                                                                                                                                              |   |
| Concrete grade C30-C40 mass fill.<br>Foundation sizes given are suited to sub-soils with good load                                                                                                                                                                                                                                                                                                                                                                                                                                                                                                                                                                                                                                                                                                                                    | В |
| <ul> <li>bearing capabilities. Where adverse site conditions are met professional advice to be sought.</li> <li>INSTALLATION: <ol> <li>Excavate suitable foundation as shown.</li> <li>Position RhinoGuard 15-30 Ground Frames at specified centres and cast concrete C30 - C40.</li> <li>Allow foundations to cure.</li> <li>Secure Leg Sleeves to the Ground Frames using the M20 Hex Bolts supplied.</li> <li>Provide aurface fraction for the and strong the Lag Sleaves</li> </ol> </li> </ul>                                                                                                                                                                                                                                                                                                                                   | С |
| <ol> <li>5. Reinstate surface finish up to and around the Leg Sleeves.</li> <li>6. Secure the Seat Top to the Leg Sleeves using M10 fixings supplied.</li> </ol>                                                                                                                                                                                                                                                                                                                                                                                                                                                                                                                                                                                                                                                                      | D |
| For operation and maintenance please refer to the Marshalls Street         Furniture Maintenance Guide.         Unless otherwise stated: All Dimensions are in Millimetres         Marshalls PLC reserves the right to change the specifications of any product detailed without prior notice.         A       IJ         Ist Release       01/02/2022                                                                                                                                                                                                                                                                                                                                                                                                                                                                                | E |
| Rev     Inits     Revision Notes     ER No.     Date       Title:     RG 15-30 Geo Seat 1.8 316 Root Fixed BB       Drawing No:     PS-GE-SE-10123       PS-GE-SE-10123     THRO ANGLE PROJECTION       Vermier Way,<br>Lowfields Business Park,     TEL: 0870 600 2426<br>EMAIL: mst.sales@marsholls.co.uk                                                                                                                                                                                                                                                                                                                                                                                                                                                                                                                           |   |
| Marshalls       Elland, Halifax,<br>West Yorks, KX5 9HT       www.morshalls.co.uk/commercial         DRAWN BY:       IJ       DATE:       01/02/2022         DO NOT SCALE DRAWING       REVISION:         SCALE:       1:15@A3       SHEET:       1 of 1         7       8                                                                                                                                                                                                                                                                                                                                                                                                                                                                                                                                                            | F |