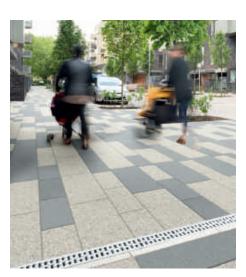

## Unique water management solutions for your scheme

To achieve a holistic flood solution, it's important to consider the right techniques in the right order.

We offer a wide range of water management products ranging from permeable paving through to robust, high capacity underground tanks.

Priora permeable paving combines the environmental benefits of a sustainable drainage system with a robust and attractive load-bearing surface. Mimicking natural processes, permeable paving deals with excess water by providing storage for even the most intense storm events, filtering and then releasing water at a controlled rate.

Eliminating surface water run-off, permeable paving provides source control infiltration, reducing the risk of downstream flooding and maintaining natural aquifers.