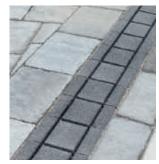

#### **Linear Drainage**

We have a range of linear drainage solutions to choose from across our hydraulic capacity and loading requirement categories.

#### **Beany Block System**

Combining a traditional, robust kerb unit with a high-flow channel system, saving you time and money.

#### **Driveline Drain**

This innovative concrete drainage system seamlessly integrates channel interception into a block paved driveway.