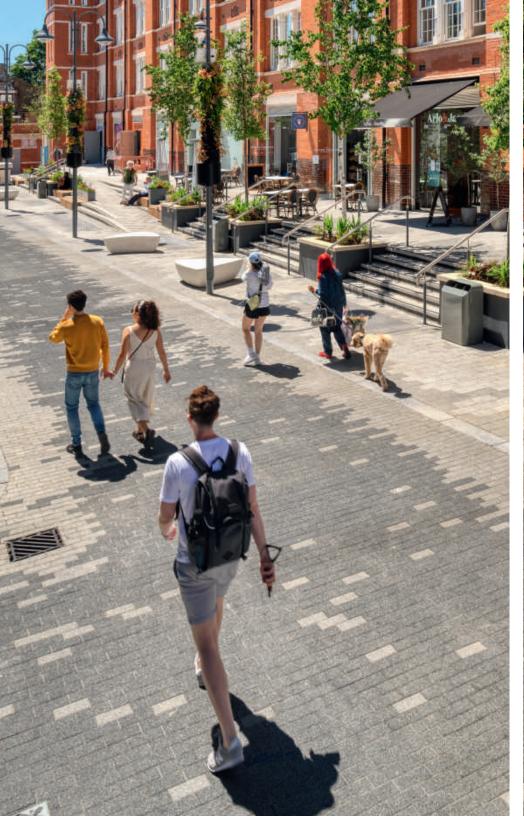

# The perfect finishing touches for your project

We offer an extensive range of complementary kerbs, steps and accessories to enhance or complete any paving design.

#### **Kerbs & Edgings**

Our functional kerb and edging units all meet the British Standard and are designed to deal with heavy impact whilst providing a high quality, long-lasting finish.

#### **Steps**

To ensure a seamless design transition, we offer a variety of easy-install step solutions that complement our popular paving ranges.

Whether you require bespoke systems, solid step units or step treads and risers, there are plenty of finishing and size options available.