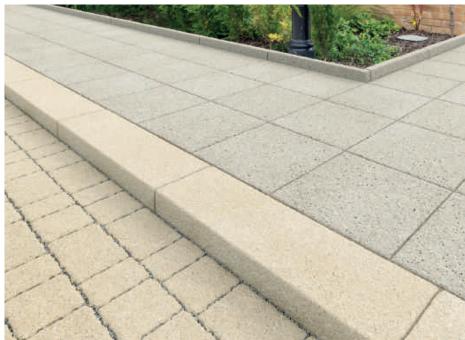

# The perfect finishing touches for your project

We offer an extensive range of complementary kerbs, steps and accessories to enhance or complete any paving design.

#### **Kerbs & Edgings**

Our functional kerb and edging units all meet the British Standard and are designed to deal with heavy impact whilst providing a high quality, long-lasting finish.

#### **Steps**

To ensure a seamless design transition, we offer a variety of easy-install step solutions that complement our popular paving ranges.

Whether you require bespoke systems, solid step units or step treads and risers, there are plenty of finishing and size options available.