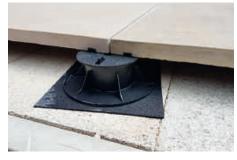

#### **Pedestals**

For balconies and roof decks, Marshalls provide a pedestal solution to create a robust structural floating floor system.

To achieve a cohesive scheme, many of our products are available in: