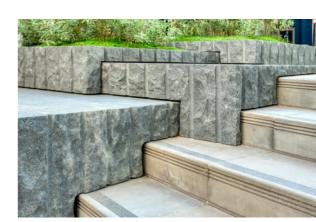

## Challenge

The design of a complex interlocking and overlapping granite retaining wall that includes seven planters, positioned over split levels and surrounded within 3,500m<sup>2</sup> of public realm. The added restrictions of limited excavation depth within central London posed a considerable challenge to foundation design and buildability.

### **Outcome**

- A highly intricate bespoke feature on the aptly named 'Stonecutter Street' using seemingly random placed granite blocks to create the illusion of an integrated public space
- A blend of precision digital design and modelling with an aesthetic brief to look as though it had come straight from the quarry