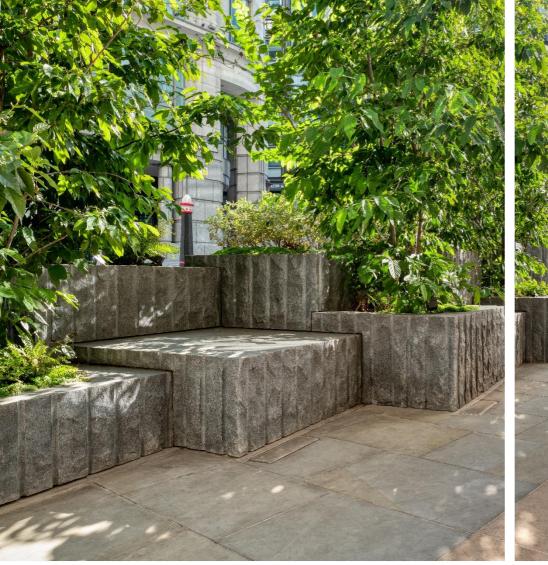

## Challenge

The design of a complex interlocking and overlapping granite retaining wall that includes seven planters, positioned over split levels and surrounded within 3,500m<sup>2</sup> of public realm. The added restrictions of limited excavation depth within central London posed a considerable challenge to foundation design and buildability.

### **Outcome**

- A highly intricate bespoke feature on the aptly named 'Stonecutter Street' using seemingly random placed granite blocks to create the illusion of an integrated public space
- A blend of precision digital design and modelling with an aesthetic brief to look as though it had come straight from the quarry