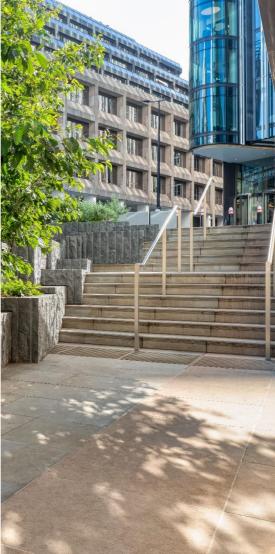

## Challenge

The design of a complex interlocking and overlapping granite retaining wall that includes seven planters, positioned over split levels and surrounded within 3,500m<sup>2</sup> of public realm. The added restrictions of limited excavation depth within central London posed a considerable challenge to foundation design and buildability.

### **Outcome**

- A highly intricate bespoke feature on the aptly named 'Stonecutter Street' using seemingly random placed granite blocks to create the illusion of an integrated public space
- A blend of precision digital design and modelling with an aesthetic brief to look as though it had come straight from the quarry