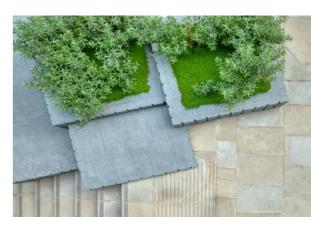

## Challenge

The design of a complex interlocking and overlapping granite retaining wall that includes seven planters, positioned over split levels and surrounded within 3,500m<sup>2</sup> of public realm. The added restrictions of limited excavation depth within central London posed a considerable challenge to foundation design and buildability.

### **Outcome**

- A highly intricate bespoke feature on the aptly named 'Stonecutter Street' using seemingly random placed granite blocks to create the illusion of an integrated public space
- A blend of precision digital design and modelling with an aesthetic brief to look as though it had come straight from the quarry