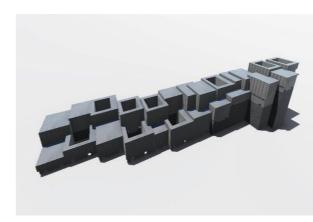

#### **Solution**

- Detailed 2D and 3D digital modelling to establish the fit and finish of each bespoke unit
- The production of a one-off 3D printed scale model to understand the completed look of the project and crucially, how each component part would fit together
- A detailed examination of the foundation design to keep within the site restriction of limited excavation depths in the capital
- Individual unit scheduling, logistics, build sequencing and installation guidance to support final construction on site

### **Outcome**

- A highly intricate bespoke feature on the aptly named 'Stonecutter Street' using seemingly random placed granite blocks to create the illusion of an integrated public space
- A blend of precision digital design and modelling with an aesthetic brief to look as though it had come straight from the quarry