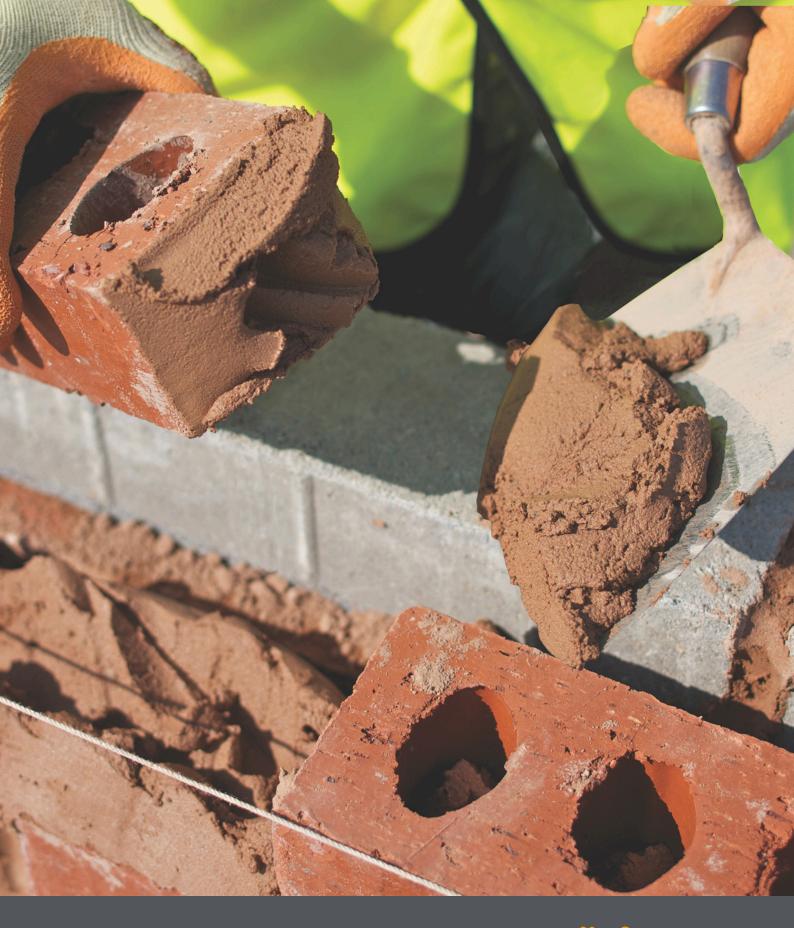

PM114

PM116

PM132

PM134

PM136

Coloured mortars can help to achieve significant aesthetic improvements to your project. By selecting a coloured mortar you can choose to match or contrast with your chosen brick to create elegant effects.

Our mortars are available in a wide variety of colours and shades to complement any construction material and we offer a free colour matching service and can supply samples to enable effective on-site approval.

Our ready-to-use coloured mortars are computer batched, pan mixed and quality assured to ensure consistency and performance. They are highly durable and designed to last the life of any structure when applied in accordance with the current codes of practice.