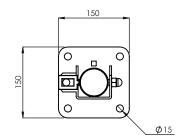

# PS-BA-BL-00132 Essentials Steel Fold Down Bollard Round **W** Marshalls







**ISOMETRIC VIEW** N.T.S. ŝ  $\otimes$ 

| ITEM CODE   | FINISH            |
|-------------|-------------------|
| BA-BL-00132 | GALVANISED        |
| BA-BL-00263 | YELLOW (RAL 1023) |
| BA-BL-00264 | BLACK (RAL 9005)  |

DETAIL VIEW - BOLLARD LOWERED N.T.S.



| MATERIAI |  |
|----------|--|
|          |  |

Mild Steel

# FINISH

Galvanised or Galvanised and Powder Coated

### **FIXING TYPE**

Surface Mounted

Ø15mm Fixing Holes (x 4 off)

#### **APPROX. WEIGHT**

0.6 kg

# NOTE

Lift and rotate the bollard to fold down. (Height above ground when lowered - 84mm)

Bollard can be locked in raised position using a padlock (not included).

### FURTHER INFORMATION

Installation, cleaning and maintenance details are available on request.

#### **DRAWING INFORMATION**

DRAWN BY: IJ

DATE: 18