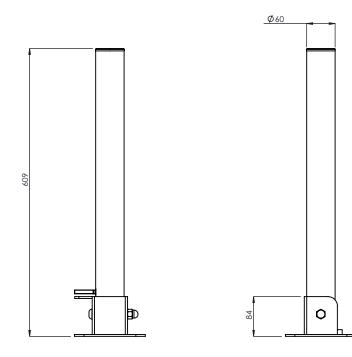

# NOTE

Lift and rotate the bollard to fold down. (Height above ground when lowered - 84mm)

Bollard can be locked in raised position using a padlock (not included).