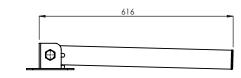

DETAIL VIEW - BOLLARD LOWERED N.T.S.

| MATERIAI |  |
|----------|--|
|          |  |

Mild Steel

# NOTE

Lift and rotate the bollard to fold down. (Height above ground when lowered - 84mm)

Bollard can be locked in raised position using a padlock (not included).